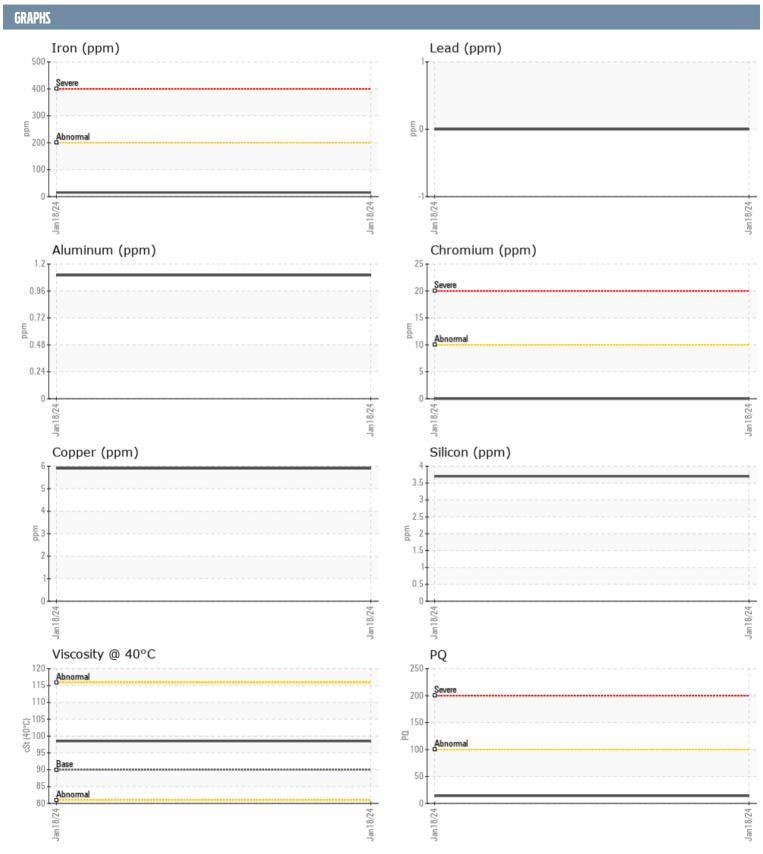

## DOUGH BARKER VOLVO PENTA 3200004858 - STARBOARD IPS

Sample No: VPA050964

**Oil Type:** VOLVO PENTA GL-5 SAE 75W90

| CAMPLE INFORM | IATION |             |      |  |
|---------------|--------|-------------|------|--|
| SAMPLE INFORM | ATIUN  |             |      |  |
| Sample Number |        | VPA050964   | <br> |  |
| Sample Date   |        | 18 Jan 2024 | <br> |  |
| Machine Hours |        | 45          | <br> |  |
| Oil Hours     |        | 0           | <br> |  |
| Oil Changed   |        | N/A         | <br> |  |
| Sample Status |        | NORMAL      | <br> |  |
|               |        |             |      |  |
| OIL CONDITION |        |             |      |  |
| Visc @ 40°C   | cSt    | ■98.5       | <br> |  |
| CONTAMINATION | 1      |             |      |  |
| Water         | %      | NEG         | <br> |  |
| Silicon       | ppm    | 4           | <br> |  |
| Sodium        | ppm    | <b>5</b>    | <br> |  |
| Potassium     | ppm    | <b>6</b>    | <br> |  |
| WEAR METALS   |        |             |      |  |
| PQ            |        | <b>14</b>   | <br> |  |
| Iron          | ppm    | <b>15</b>   | <br> |  |
| Copper        | ppm    | 6           | <br> |  |
| Lead          | ppm    | 0           | <br> |  |
| Tin           | ppm    | <1          | <br> |  |
| Aluminum      | ppm    | 1           | <br> |  |
| Chromium      | ppm    | <b>0</b>    | <br> |  |
| Molybdenum    | ppm    | <b>0</b>    | <br> |  |
| Nickel        | ppm    | <b>1</b>    | <br> |  |
| Titanium      | ppm    | 0           | <br> |  |
| Silver        | ppm    | 0           | <br> |  |
| Manganese     | ppm    | <b>2</b>    | <br> |  |
| Vanadium      | ppm    | 0           | <br> |  |
| ADDITIVES     |        |             |      |  |
| Calcium       | ppm    | <b>1</b> 9  | <br> |  |
| Magnesium     | ppm    | ■805        | <br> |  |
| Zinc          | ppm    | ■3          | <br> |  |
| Phosphorus    | ppm    | <b>1394</b> | <br> |  |
| Barium        | ppm    | <b>1</b>    | <br> |  |
| Boron         | ppm    | <u></u> 566 | <br> |  |
|               | F F    |             |      |  |