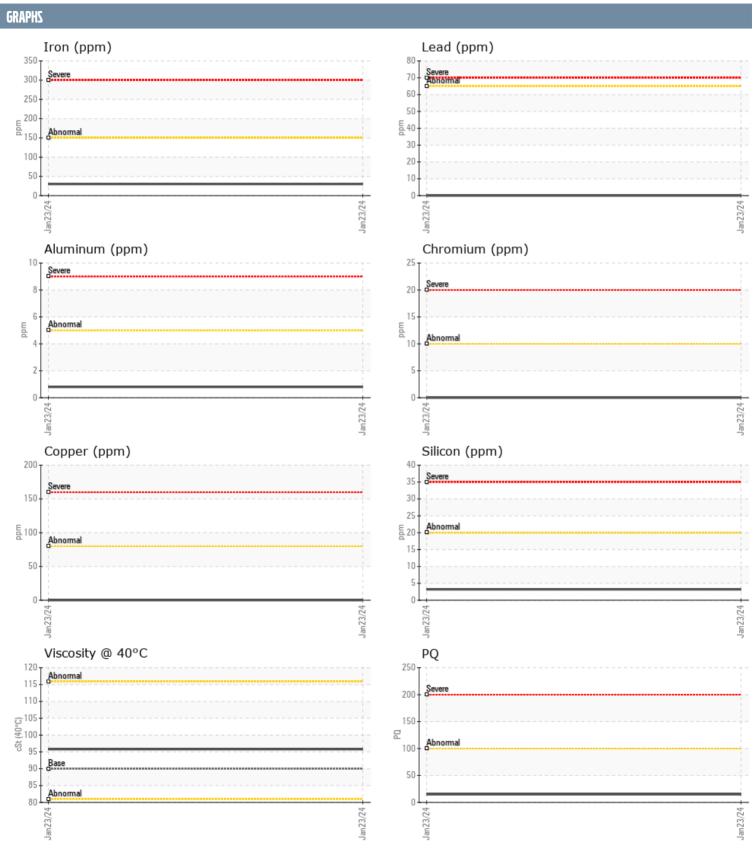

## JEFFERSON BEACH YACHT SALES 505752 VOLVO PENTA 3100007787 - STERNDRIVE - PORT GEARBOX

Sample No: VPA052165

**Oil Type:** VOLVO PENTA GL-5 SAE 75W90

| SAMPLE INFORM | IATION |               |      |  |
|---------------|--------|---------------|------|--|
| Sample Number |        | VPA052165     | <br> |  |
| Sample Date   |        | 23 Jan 2024   | <br> |  |
| Machine Hours |        | 58            | <br> |  |
| Oil Hours     |        | 58            | <br> |  |
| Oil Changed   |        | Changed       | <br> |  |
| Sample Status |        | NORMAL        | <br> |  |
|               |        |               |      |  |
| OIL CONDITION |        |               |      |  |
| Visc @ 40°C   | cSt    | ■95.8         | <br> |  |
| CONTAMINATION | ١      |               |      |  |
| Water         | %      | NEG           | <br> |  |
| Silicon       | ppm    | <b>■</b> 3    | <br> |  |
| Sodium        | ppm    | <b>7</b>      | <br> |  |
| Potassium     | ppm    | <b>11</b>     | <br> |  |
| WEAR METALS   |        |               |      |  |
| PQ            |        | <b>15</b>     | <br> |  |
| Iron          | ppm    | <b>■30</b>    | <br> |  |
| Copper        | ppm    | <b>0</b>      | <br> |  |
| Lead          | ppm    | <b>■</b> 0    | <br> |  |
| Tin           | ppm    | <b>-&lt;1</b> | <br> |  |
| Aluminum      | ppm    | <b>■&lt;1</b> | <br> |  |
| Chromium      | ppm    | <b>■</b> 0    | <br> |  |
| Molybdenum    | ppm    | <b>0</b>      | <br> |  |
| Nickel        | ppm    | <b>■&lt;1</b> | <br> |  |
| Titanium      | ppm    | 0             | <br> |  |
| Silver        | ppm    | 0             | <br> |  |
| Manganese     | ppm    | <b>4</b>      | <br> |  |
| Vanadium      | ppm    | 0             | <br> |  |
| ADDITIVES     |        |               |      |  |
| Calcium       | ppm    | <b>17</b>     | <br> |  |
| Magnesium     | ppm    | <b>812</b>    | <br> |  |
| Zinc          | ppm    | ■3            | <br> |  |
| Phosphorus    | ppm    | <b>1368</b>   | <br> |  |
| Barium        | ppm    | <b>1</b>      | <br> |  |
| Boron         | ppm    | <b>544</b>    | <br> |  |
|               |        |               |      |  |