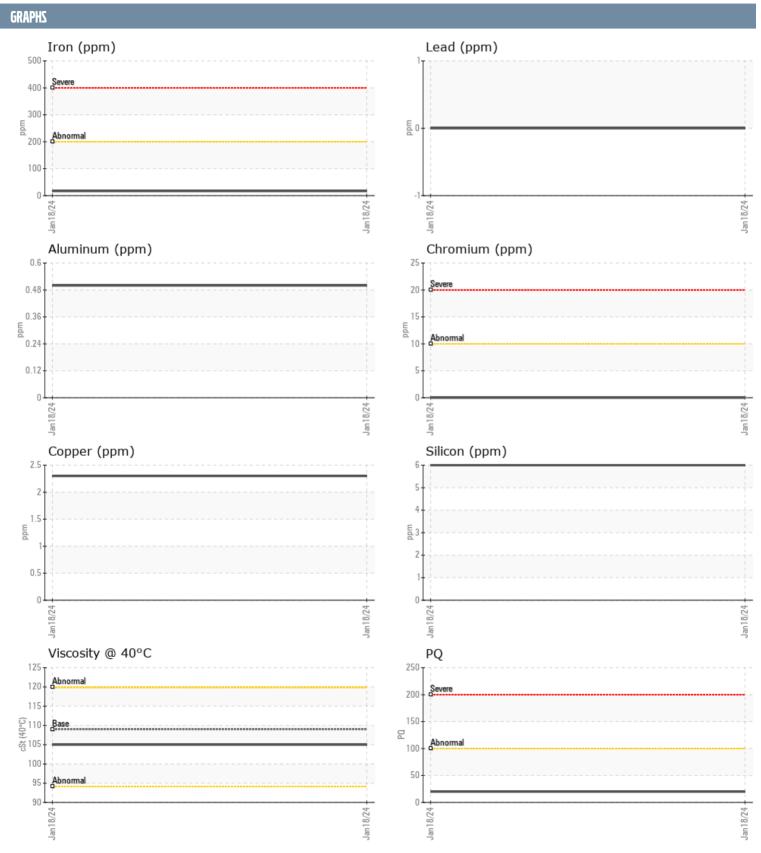

## VOLVO PENTA 3950011698 - STARBOARD IPS

Sample No: VPA055325

**Oil Type:** GEAR OIL SAE 75W90

| SAMPLE INFORM | IATION |               |      |  |
|---------------|--------|---------------|------|--|
| Sample Number |        | VPA055325     | <br> |  |
| Sample Date   |        | 18 Jan 2024   | <br> |  |
| Machine Hours |        | 18            | <br> |  |
| Oil Hours     |        | 0             | <br> |  |
| Oil Changed   |        | N/A           | <br> |  |
| Sample Status |        | NORMAL        | <br> |  |
|               |        |               |      |  |
| OIL CONDITION |        |               |      |  |
| Visc @ 40°C   | cSt    | <b>105</b>    | <br> |  |
| CONTAMINATION | 1      |               |      |  |
| Water         | %      | NEG           | <br> |  |
| Silicon       | ppm    | 6             | <br> |  |
| Sodium        | ppm    | <b>6</b>      | <br> |  |
| Potassium     | ppm    | <b>■8</b>     | <br> |  |
| WEAR METALS   |        |               |      |  |
| PQ            |        | <b>20</b>     | <br> |  |
| Iron          | ppm    | <b>17</b>     | <br> |  |
| Copper        | ppm    | 2             | <br> |  |
| Lead          | ppm    | 0             | <br> |  |
| Tin           | ppm    | <1            | <br> |  |
| Aluminum      | ppm    | <1            | <br> |  |
| Chromium      | ppm    | <b>0</b>      | <br> |  |
| Molybdenum    | ppm    | <b>0</b>      | <br> |  |
| Nickel        | ppm    | <b>■&lt;1</b> | <br> |  |
| Titanium      | ppm    | 0             | <br> |  |
| Silver        | ppm    | 0             | <br> |  |
| Manganese     | ppm    | <b>■</b> 5    | <br> |  |
| Vanadium      | ppm    | 0             | <br> |  |
| ADDITIVES     |        |               |      |  |
| Calcium       | ppm    | ■33           | <br> |  |
| Magnesium     | ppm    | ■826          | <br> |  |
| Zinc          | ppm    | <b>7</b>      | <br> |  |
| Phosphorus    | ppm    | <b>1374</b>   | <br> |  |
| Barium        | ppm    | <b>1</b>      | <br> |  |
| Boron         | ppm    | <b>■</b> 574  | <br> |  |
|               | 1.1.   | _             |      |  |