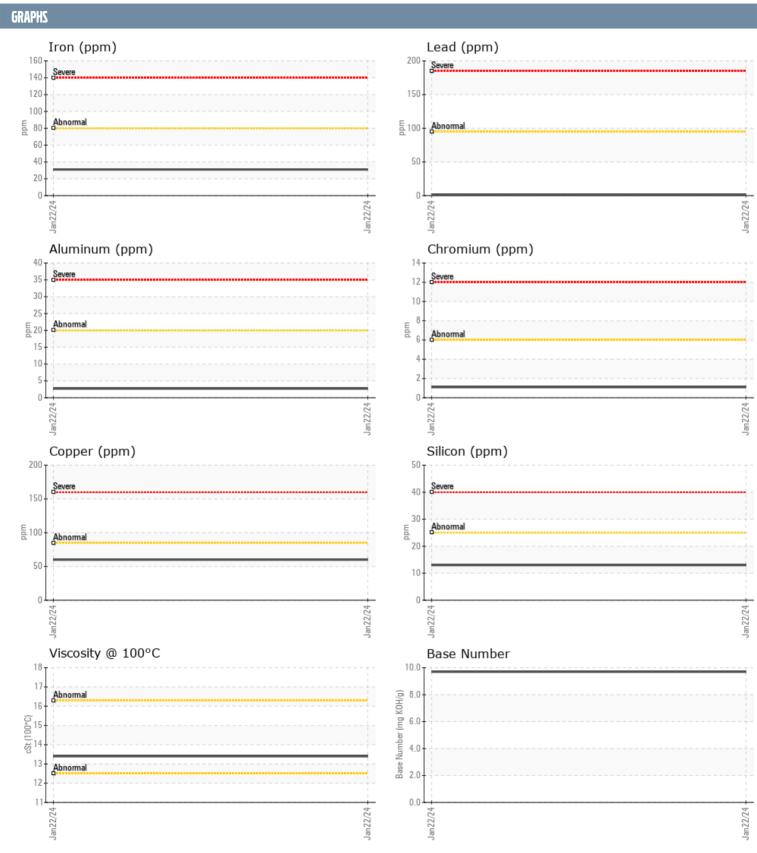

## RUBIN RUBIN VOLVO PENTA 7008512629 - PORT DIESEL ENGINE

Sample No: VPA041202

**Oil Type:** VOLVO PENTA SAE 15W40

| SAMPLE INFORMAT          | TION     |                    |      |  |
|--------------------------|----------|--------------------|------|--|
| Sample Number            |          | VPA041202          | <br> |  |
| Sample Date              |          | 22 Jan 2024        | <br> |  |
| Machine Hours            |          | 411                | <br> |  |
| Oil Hours                |          | 0                  | <br> |  |
| Oil Changed              |          | Changed            | <br> |  |
| Sample Status            |          | NORMAL             | <br> |  |
| Sample Status            |          | NORWAL             | <br> |  |
| OIL CONDITION            |          |                    |      |  |
| Visc @ 100°C             | cSt      | <b>13.4</b>        | <br> |  |
| Base Number (BN)         | mg KOH/g | ■9.7               | <br> |  |
| Oxidation (PA)           | %        | 60                 | <br> |  |
| CONTAMINATION            |          |                    |      |  |
|                          | 0/       | NEC                |      |  |
| Water                    | %        | NEG                | <br> |  |
| Soot %<br>Nitration (PA) | %        | <b>■</b> 0.6<br>58 | <br> |  |
| Sulfation (PA)           | %        | 57                 |      |  |
| Glycol                   | %        | NEG                | <br> |  |
| Fuel                     | %        | <1.0               | <br> |  |
| Silicon                  |          | ■ 13               | <br> |  |
| Sodium                   | ppm      | <b>2</b>           | <br> |  |
| Potassium                | ppm      | 2                  | <br> |  |
|                          |          |                    |      |  |
| WEAR METALS              |          |                    |      |  |
| Iron                     | ppm      | <b>■</b> 31        | <br> |  |
| Copper                   | ppm      | <b>60</b>          | <br> |  |
| Lead                     | ppm      | <b>1</b>           | <br> |  |
| Tin                      | ppm      | <b>■&lt;1</b>      | <br> |  |
| Aluminum                 | ppm      | <b>■</b> 3         | <br> |  |
| Chromium                 | ppm      | <b>1</b>           | <br> |  |
| Molybdenum               | ppm      | <b>70</b>          | <br> |  |
| Nickel                   | ppm      | ■1                 | <br> |  |
| Titanium                 | ppm      | <b>0</b>           | <br> |  |
| Silver                   | ppm      | <b>■</b> <1        | <br> |  |
| Manganese                | ppm      | <b>-</b> <1        | <br> |  |
| Vanadium                 | ppm      | 0                  | <br> |  |
| ADDITIDDA                |          |                    |      |  |
| Calcium                  | ppm      | <b>1259</b>        | <br> |  |
| Magnesium                | ppm      | 1178               | <br> |  |
| Zinc                     | ppm      | <b>1502</b>        | <br> |  |
| Phosphorus               | ppm      | <b>1167</b>        | <br> |  |
| Barium                   | ppm      | <b>0</b>           | <br> |  |
| Boron                    | ppm      | <b>11</b>          | <br> |  |
|                          |          |                    |      |  |

## Diagnosis

Resample at the next service interval to monitor. All component wear rates are normal. There is no indication of any contamination in the oil. The BN result indicates that there is suitable alkalinity remaining in the oil. The condition of the oil is suitable for further service.