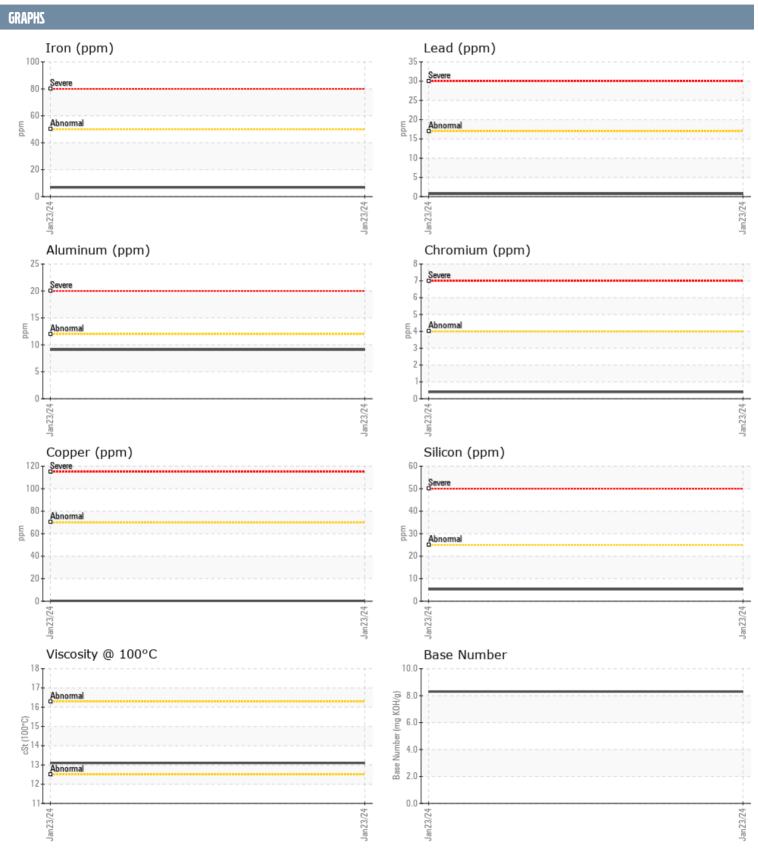

## BOB RYLANDER PATRICK/502643-5750 WESTERBEKE 54957 - GENSET

**Sample No:** VPA059214

Oil Type: VOLVO VDS-4.5 Premium Motor Oil 15W40

| SAMPLE INFORMAT  | TION     |                |      |  |
|------------------|----------|----------------|------|--|
| Sample Number    |          | VPA059214      | <br> |  |
| Sample Date      |          | 23 Jan 2024    | <br> |  |
| Machine Hours    |          | 1203           | <br> |  |
| Oil Hours        |          | 0              | <br> |  |
| Oil Changed      |          | Changed        | <br> |  |
| Sample Status    |          | NORMAL         | <br> |  |
|                  |          |                |      |  |
| OIL CONDITION    |          |                |      |  |
| Visc @ 100°C     | cSt      | <b>13.1</b>    | <br> |  |
| Base Number (BN) | mg KOH/g | 8.3            | <br> |  |
| Oxidation (PA)   | %        | 50             | <br> |  |
| CONTAMINATION    |          |                |      |  |
|                  | 0/       | N=0            |      |  |
| Water            | %        | NEG            | <br> |  |
| Soot %           | %        | <b>■</b> 0.1   | <br> |  |
| Nitration (PA)   | %        | 58<br>48       | <br> |  |
| Sulfation (PA)   | %        | 48<br>NEG      | <br> |  |
| Glycol<br>Fuel   | %        | <1.0           |      |  |
| Silicon          |          |                | <br> |  |
| Sodium           | ppm      | <b>■</b> 5     | <br> |  |
| Potassium        | ppm      | <b>4</b>       | <br> |  |
| rotassium        | ppm      |                | <br> |  |
| WEAR METALS      |          |                |      |  |
| Iron             | ppm      | <b>7</b>       | <br> |  |
| Copper           | ppm      | <b>■</b> <1    | <br> |  |
| Lead             | ppm      | <b>■ &lt;1</b> | <br> |  |
| Tin              | ppm      | <b>■</b> <1    | <br> |  |
| Aluminum         | ppm      | <b>9</b>       | <br> |  |
| Chromium         | ppm      | <b>■</b> <1    | <br> |  |
| Molybdenum       | ppm      | 8              | <br> |  |
| Nickel           | ppm      | ■0             | <br> |  |
| Titanium         | ppm      | <1             | <br> |  |
| Silver           | ppm      | ■0             | <br> |  |
| Manganese        | ppm      | <b>■ &lt;1</b> | <br> |  |
| Vanadium         | ppm      | 0              | <br> |  |
| ADDITIVES        |          |                |      |  |
| Calcium          | ppm      | <b>1343</b>    | <br> |  |
| Magnesium        | ppm      | <b>702</b>     | <br> |  |
| Zinc             | ppm      | 881            | <br> |  |
| Phosphorus       | ppm      | □ 772          | <br> |  |
| Barium           | ppm      | <b>0</b>       | <br> |  |
| Boron            | ppm      | 88             | <br> |  |
| 201011           | PP'''    |                |      |  |

## Diagnosis

Resample at the next service interval to monitor.All component wear rates are normal. There is no indication of any contamination in the oil. The BN result indicates that there is suitable alkalinity remaining in the oil. The condition of the oil is suitable for further service.