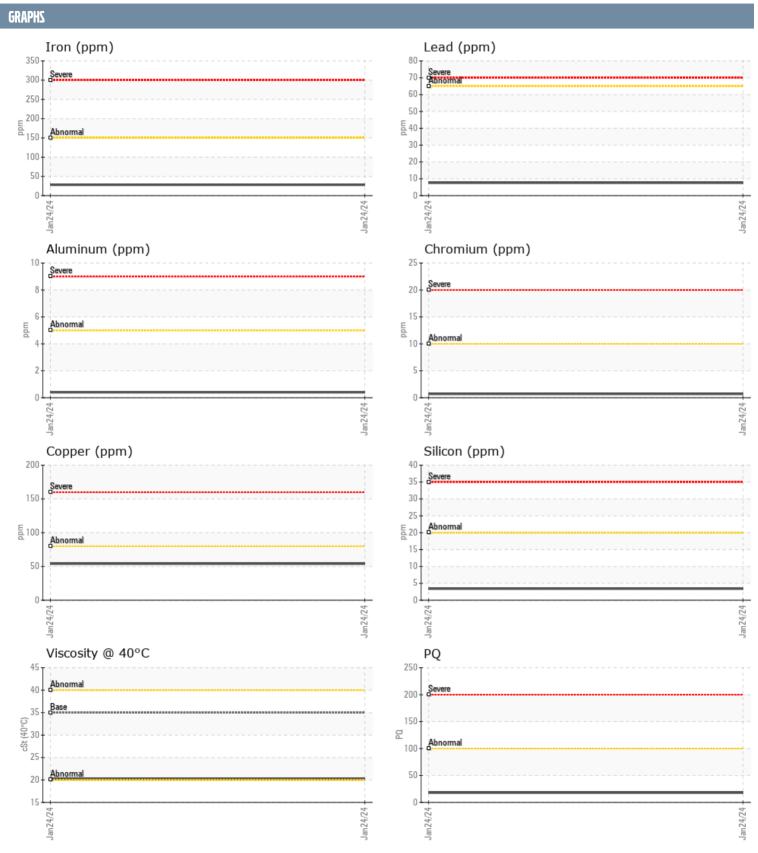

## DAVE ZF TRANS NOT GIVEN VPAO45571 - INBOARD - STARBOARD GEARBOX

Sample No: VPA045571

Oil Type: ATF

| SAMPLE INFORM | ATION |               |      |  |
|---------------|-------|---------------|------|--|
|               | ATION |               |      |  |
| Sample Number |       | VPA045571     | <br> |  |
| Sample Date   |       | 24 Jan 2024   | <br> |  |
| Machine Hours |       | 0             | <br> |  |
| Oil Hours     |       | 0             | <br> |  |
| Oil Changed   |       | Not Changd    | <br> |  |
| Sample Status |       | NORMAL        | <br> |  |
| OIL CONDITION |       |               |      |  |
| Visc @ 40°C   | cSt   | <b>20.2</b>   | <br> |  |
| CONTAMINATION |       |               |      |  |
| Water         | %     | NEG           | <br> |  |
| Silicon       | ppm   | <b>■</b> 3    | <br> |  |
| Sodium        | ppm   | <b>■</b> 3    | <br> |  |
| Potassium     | ppm   | <b>2</b>      | <br> |  |
| WEAR METALS   |       |               |      |  |
| PQ            |       | <b>18</b>     | <br> |  |
| Iron          | ppm   | <b>■</b> 28   | <br> |  |
| Copper        | ppm   | <b>54</b>     | <br> |  |
| Lead          | ppm   | ■8            | <br> |  |
| Tin           | ppm   | <b>1</b>      | <br> |  |
| Aluminum      | ppm   | <b></b>       | <br> |  |
| Chromium      | ppm   | <b>■&lt;1</b> | <br> |  |
| Molybdenum    | ppm   | <b>0</b>      | <br> |  |
| Nickel        | ppm   | <b>■&lt;1</b> | <br> |  |
| Titanium      | ppm   | 0             | <br> |  |
| Silver        | ppm   | 0             | <br> |  |
| Manganese     | ppm   | <b>■</b> <1   | <br> |  |
| Vanadium      | ppm   | 0             | <br> |  |
| ADDITIVES     |       |               |      |  |
| Calcium       | ppm   | <b>204</b>    | <br> |  |
| Magnesium     | ppm   | <b>2</b>      | <br> |  |
| Zinc          | ppm   | <b>6</b>      | <br> |  |
| Phosphorus    | ppm   | <b>■</b> 515  | <br> |  |
| Barium        | ppm   | 1             | <br> |  |
| Boron         | ppm   | <b>291</b>    | <br> |  |

## Diagnosis

Resample at the next service interval to monitor. All component wear rates are normal. There is no indication of any contamination in the oil. The condition of the oil is acceptable for the time in service.