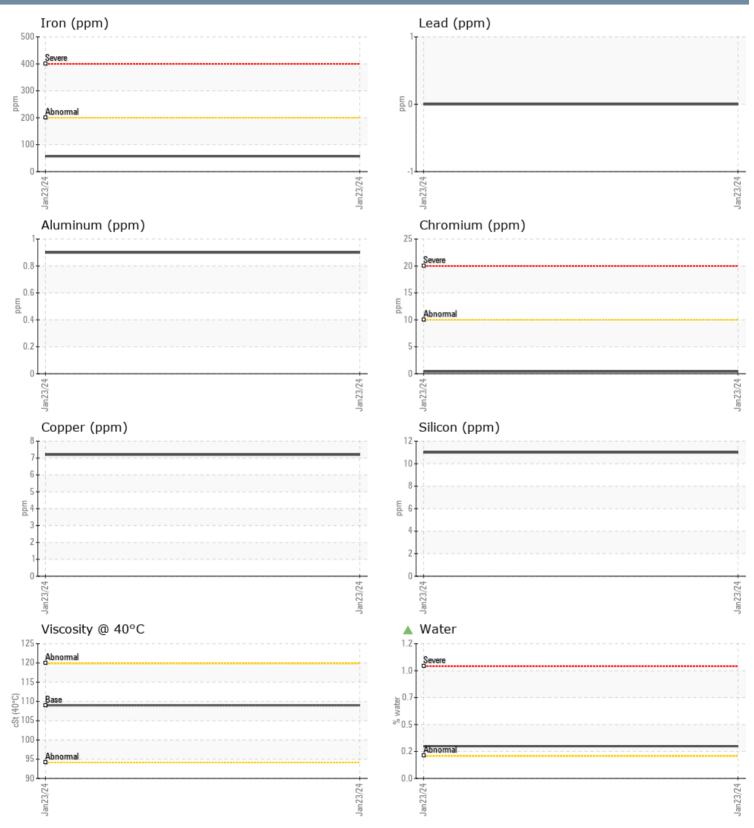

#### SAMPLE INFORMATION Sample Number VPA059638 Endor Marine LLC - Coastal Marine - 152124 Sample Date 23 Jan 2024 4300 11th Ave. NW Machine Hours 1657 SEATTLE, WA **Oil Hours** 0 US 98107 Oil Changed Changed Contact: WILLOW YANARELLA ATTENTION Sample Status service@coastalmarineengine.com T: (206)784-3703 **OIL CONDITION** F: (206)784-8823 Visc @ 40°C cSt 109 Diagnosis CONTAMINATION We advise that you check for the % **0.287** Water source of water entry. The oil change Silicon ppm 11 at the time of sampling has been Sodium 19 ppm noted. Resample at the next service Potassium ppm 3 interval to monitor.All component wear rates are normal. There is a light WEAR METALS concentration of water present in the oil. The condition of the oil is PO 23 acceptable for the time in service. 57 Iron ppm Copper ppm 7 Lead 0 ppm 0 Tin ppm Aluminum ppm <1 Chromium □ <1 ppm Molybdenum 0 ppm **||** <1 Nickel ppm Titanium 0 ppm Silver 0 ppm Manganese 4 ppm Vanadium 0 ppm **ADDITIVES** Calcium 16 ppm Magnesium ppm 8 Zinc ppm 33 Phosphorus ppm 1371 Barium ppm 0 Boron ppm 345

### GRAPHS

Report Id: VP794951 [WUSCAR] 06073251 (Generated: 02/01/2024 02:48:28) Rev: 1

Contact/Location: WILLOW YANARELLA - VP794951