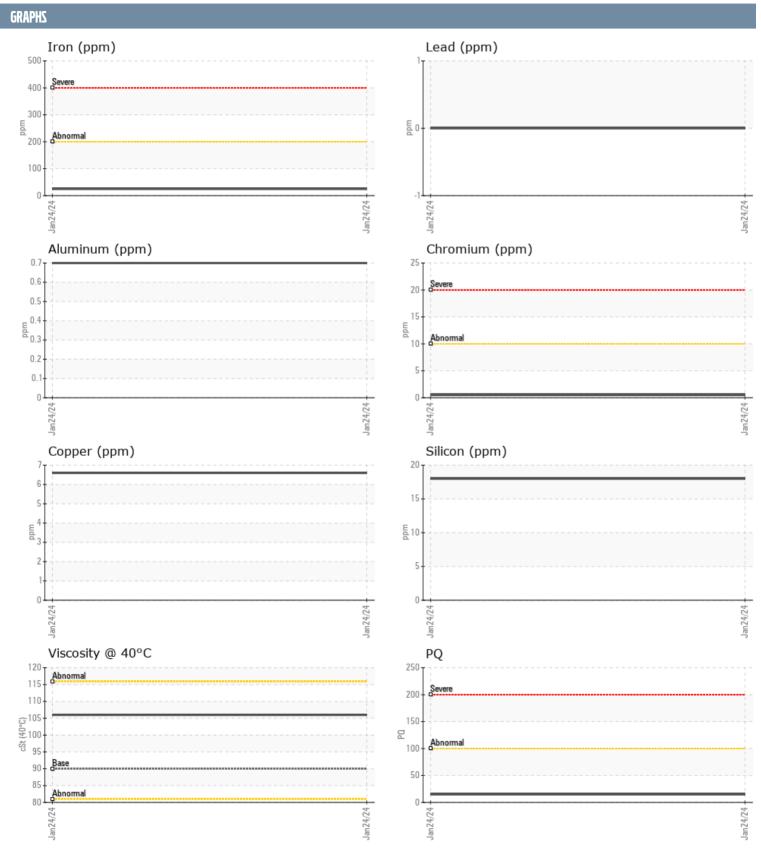

## MIKE THOMAS ANGEL DELGADO 3940026941 - STARBOARD IPS

Sample No: VPA044383

**Oil Type:** VOLVO PENTA GL-5 SAE 75W90

| SAMPLE INFORM | ATION |             |      |  |
|---------------|-------|-------------|------|--|
| Sample Number |       | VPA044383   | <br> |  |
| Sample Date   |       | 24 Jan 2024 | <br> |  |
| Machine Hours |       | 0           | <br> |  |
| Oil Hours     |       | 30          | <br> |  |
| Oil Changed   |       | Not Changd  | <br> |  |
| Sample Status |       | NORMAL      | <br> |  |
| OIL CONDITION |       |             |      |  |
| Visc @ 40°C   | cSt   | <b>106</b>  | <br> |  |
| CONTAMINATION | 1     |             |      |  |
| Water         | %     | NEG         | <br> |  |
| Silicon       | ppm   | 18          | <br> |  |
| Sodium        | ppm   | <b>2</b>    | <br> |  |
| Potassium     | ppm   | <b>5</b>    | <br> |  |
| WEAR METALS   |       |             |      |  |
| PQ            |       | <b>15</b>   | <br> |  |
| Iron          | ppm   | <b>■25</b>  | <br> |  |
| Copper        | ppm   | 7           | <br> |  |
| Lead          | ppm   | 0           | <br> |  |
| Tin           | ppm   | <1          | <br> |  |
| Aluminum      | ppm   | <1          | <br> |  |
| Chromium      | ppm   | <b></b>     | <br> |  |
| Molybdenum    | ppm   | <b>■</b> <1 | <br> |  |
| Nickel        | ppm   | <b></b>     | <br> |  |
| Titanium      | ppm   | <1          | <br> |  |
| Silver        | ppm   | 0           | <br> |  |
| Manganese     | ppm   | <b>■</b> 3  | <br> |  |
| Vanadium      | ppm   | 0           | <br> |  |
| ADDITIVES     |       |             |      |  |
| Calcium       | ppm   | 19          | <br> |  |
| Magnesium     | ppm   | <b>186</b>  | <br> |  |
| Zinc          | ppm   | 2           | <br> |  |
| Phosphorus    | ppm   | <b>1341</b> | <br> |  |
| Barium        | ppm   | <b>0</b>    | <br> |  |
| Boron         | ppm   | ■341        | <br> |  |
|               |       |             |      |  |