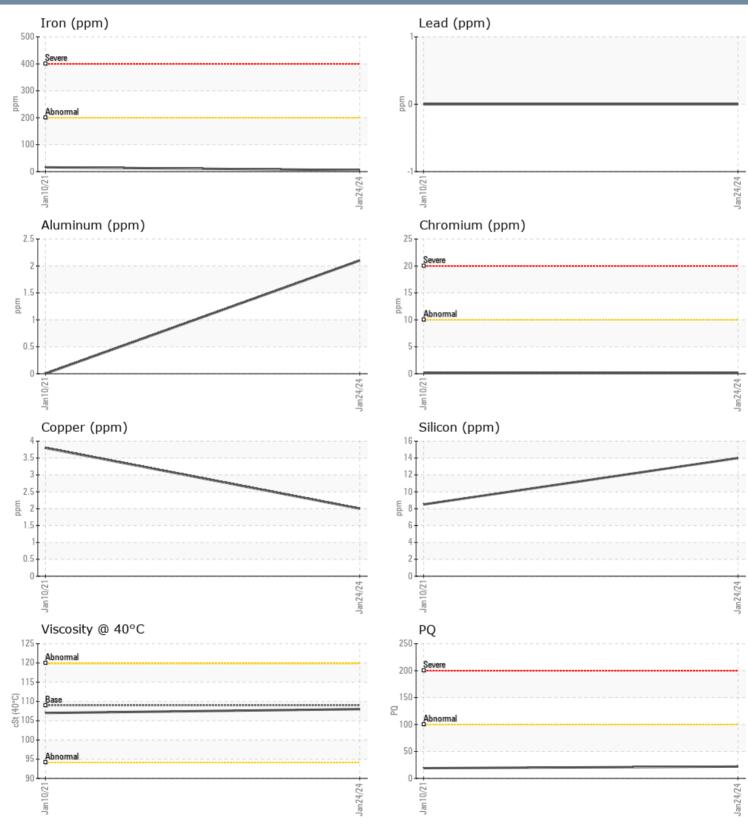

## JIM BONAHOOM GARRETT 17517 VOLVO PENTA 3940014719 - STARBOARD IPS

Sample No: VPA055748

Oil Type: GEAR OIL SAE 75W90

| SAMPLE INFORM | ATION |             |             |      |
|---------------|-------|-------------|-------------|------|
| Sample Number |       | VPA055748   | VPA027971   | <br> |
| Sample Date   |       | 24 Jan 2024 | 10 Jan 2021 | <br> |
| Machine Hours |       | 940         | 0           | <br> |
| Oil Hours     |       | 40          | 60          | <br> |
| Oil Changed   |       | Changed     | Changed     | <br> |
| Sample Status |       | NORMAL      | NORMAL      | <br> |
| OIL CONDITION |       |             |             |      |
| Visc @ 40°C   | cSt   | <b>108</b>  | 107         | <br> |
| CONTAMINATION |       |             |             |      |
| Water         | %     | NEG         | NEG         | <br> |
| Silicon       | ppm   | 14          | 8           | <br> |
| Sodium        | ppm   | 0           | < 1         | <br> |
| Potassium     | ppm   | <b>1</b>    | 0           | <br> |
| WEAR METALS   |       |             |             |      |
| PQ            |       | 22          | <b>1</b> 9  | <br> |
| Iron          | ppm   | 5           | 16          | <br> |
| Copper        | ppm   | 2           | 4           | <br> |
| Lead          | ppm   | 0           | 0           | <br> |
| Tin           | ppm   | <1          | 0           | <br> |
| Aluminum      | ppm   | 2           | 0           | <br> |
| Chromium      | ppm   | <b></b> <1  | <b></b> <1  | <br> |
| Molybdenum    | ppm   | 0           | 0           | <br> |
| Nickel        | ppm   | 0           | <b></b> < 1 | <br> |
| Titanium      | ppm   | 0           | 0           | <br> |
| Silver        | ppm   | 0           | 0           | <br> |
| Manganese     | ppm   | 0           | <1          | <br> |
| Vanadium      | ppm   | 0           | 0           | <br> |
| ADDITIVES     |       |             |             |      |
| Calcium       | ppm   | <b>1</b>    | 2           | <br> |
| Magnesium     | ppm   | <b></b> <1  | <1          | <br> |
| Zinc          | ppm   | 0           | 0           | <br> |
| Phosphorus    | ppm   | <b>1400</b> | 1460        | <br> |
| Barium        | ppm   | <b></b> <1  | 0           | <br> |
| Boron         | ppm   | 329         | 320         | <br> |
|               |       |             |             |      |