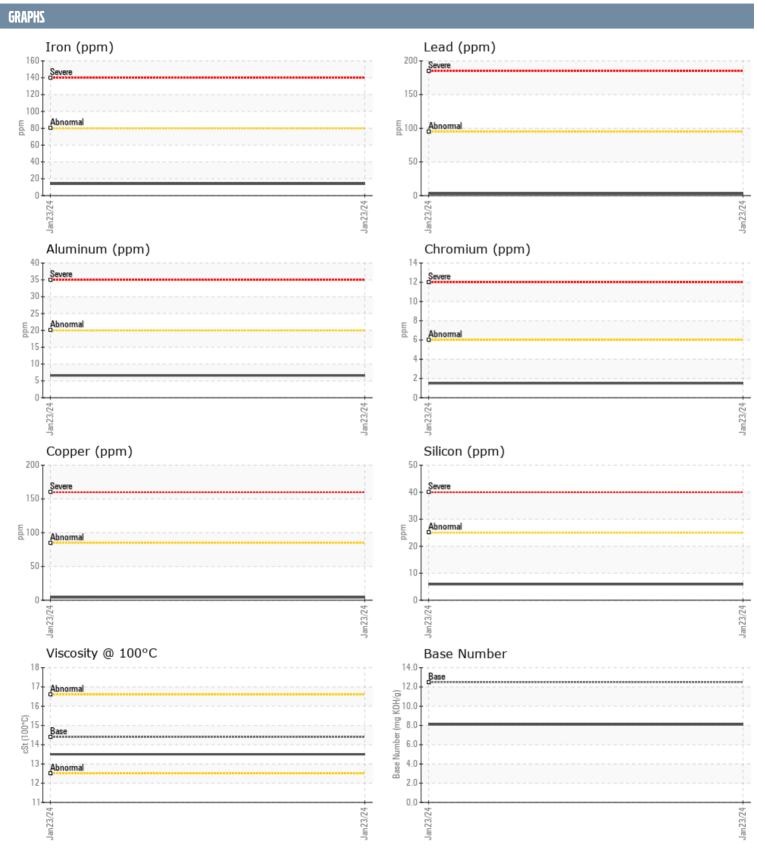

## MORNING STAR MORNING STAR VOLVO PENTA A 1 1474 16 - PORT DIESEL ENGINE

Sample No: VPA058180

Oil Type: CHEVRON DELO 400 MULTIGRADE 15W40

| SAMPLE INFORMAT  | TION     |             |      |  |
|------------------|----------|-------------|------|--|
| Sample Number    |          | VPA058180   | <br> |  |
| Sample Date      |          | 23 Jan 2024 | <br> |  |
| Machine Hours    |          | 636         | <br> |  |
| Oil Hours        |          | 0           | <br> |  |
| Oil Changed      |          | Changed     | <br> |  |
| Sample Status    |          | NORMAL      | <br> |  |
|                  |          | HORMAL      |      |  |
| OIL CONDITION    |          |             |      |  |
| Visc @ 100°C     | cSt      | <b>13.5</b> | <br> |  |
| Base Number (BN) | mg KOH/g | ■8.1        | <br> |  |
| Oxidation (PA)   | %        | 60          | <br> |  |
| CONTAMINATION    |          |             |      |  |
| Water            | %        | NEG         | <br> |  |
| Soot %           | %        | <b>■0.1</b> | <br> |  |
| Nitration (PA)   | %        | 48          | <br> |  |
| Sulfation (PA)   | %        | 58          | <br> |  |
| Glycol           | %        | NEG         | <br> |  |
| Fuel             | %        | <1.0        | <br> |  |
| Silicon          | ppm      | <b>6</b>    | <br> |  |
| Sodium           | ppm      | <u> </u>    | <br> |  |
| Potassium        | ppm      | <b>4</b>    | <br> |  |
| WEAR METALS      |          |             |      |  |
| Iron             | ppm      | <b>1</b> 4  | <br> |  |
| Copper           | ppm      | <b>4</b>    | <br> |  |
| Lead             | ppm      | ■3          | <br> |  |
| Tin              | ppm      | <b>1</b>    | <br> |  |
| Aluminum         | ppm      | <b>7</b>    | <br> |  |
| Chromium         | ppm      | 2           | <br> |  |
| Molybdenum       | ppm      | <b>□ 77</b> | <br> |  |
| Nickel           | ppm      | <b>1</b>    | <br> |  |
| Titanium         | ppm      | <b>■</b> <1 | <br> |  |
| Silver           | ppm      | <b>■</b> <1 | <br> |  |
| Manganese        | ppm      | <b>■</b> <1 | <br> |  |
| Vanadium         | ppm      | <1          | <br> |  |
| ADDITIVES        |          |             |      |  |
| Calcium          | ppm      | <b>1242</b> | <br> |  |
| Magnesium        | ppm      | <b>431</b>  | <br> |  |
| Zinc             | ppm      | <b>1162</b> | <br> |  |
| Phosphorus       | ppm      | 972         | <br> |  |
| Barium           | ppm      | <b>■</b> <1 | <br> |  |
| Boron            | ppm      | <b>449</b>  | <br> |  |
|                  |          | _           |      |  |

## Diagnosis

Resample at the next service interval to monitor. All component wear rates are normal. There is no indication of any contamination in the oil. The BN result indicates that there is suitable alkalinity remaining in the oil. The condition of the oil is acceptable for the time in service.