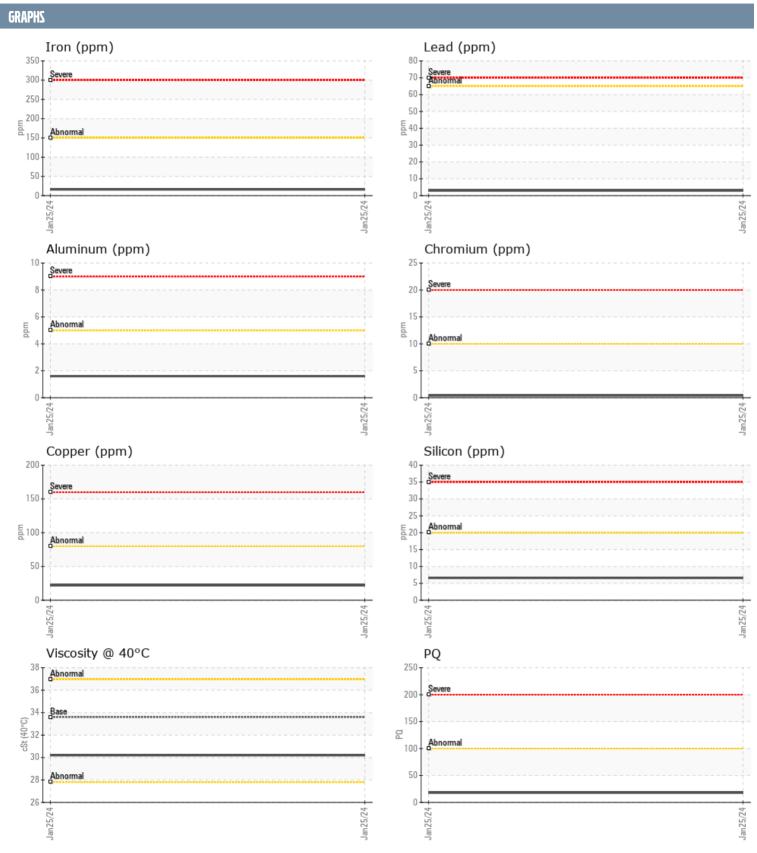

## REN DONALD 7718613 VOLVO PENTA 51230106854 - INBOARD - CENTER GEARBOX

Sample No: VPA060739

Oil Type: CHEVRON AUTOMATIC TRANS FLUID MD-3

| SAMPLE INFORM | IATION |               |      |  |
|---------------|--------|---------------|------|--|
|               | ATION  |               |      |  |
| Sample Number |        | VPA060739     | <br> |  |
| Sample Date   |        | 25 Jan 2024   | <br> |  |
| Machine Hours |        | 25            | <br> |  |
| Oil Hours     |        | 25            | <br> |  |
| Oil Changed   |        | Changed       | <br> |  |
| Sample Status |        | NORMAL        | <br> |  |
| OIL CONDITION |        |               |      |  |
| Visc @ 40°C   | cSt    | ■30.2         | <br> |  |
| CONTAMINATION | 1      |               |      |  |
| Water         | %      | NEG           | <br> |  |
| Silicon       | ppm    | <b>7</b>      | <br> |  |
| Sodium        | ppm    | <b>0</b>      | <br> |  |
| Potassium     | ppm    | <u> </u>      | <br> |  |
| WEAR METALS   |        |               |      |  |
| PQ            |        | <b>18</b>     | <br> |  |
| Iron          | ppm    | <b>16</b>     | <br> |  |
| Copper        | ppm    | <b>22</b>     | <br> |  |
| Lead          | ppm    | <b>■</b> 3    | <br> |  |
| Tin           | ppm    | <b>■&lt;1</b> | <br> |  |
| Aluminum      | ppm    | <b>2</b>      | <br> |  |
| Chromium      | ppm    | <b>-&lt;1</b> | <br> |  |
| Molybdenum    | ppm    | <b>3</b>      | <br> |  |
| Nickel        | ppm    | <b>0</b>      | <br> |  |
| Titanium      | ppm    | <1            | <br> |  |
| Silver        | ppm    | 0             | <br> |  |
| Manganese     | ppm    | <b>-&lt;1</b> | <br> |  |
| Vanadium      | ppm    | 0             | <br> |  |
| ADDITIVES     |        |               |      |  |
| Calcium       | ppm    | <b>■</b> 29   | <br> |  |
| Magnesium     | ppm    | <b>■</b> 51   | <br> |  |
| Zinc          | ppm    | ■212          | <br> |  |
| Phosphorus    | ppm    | <b>304</b>    | <br> |  |
| Barium        | ppm    | <b>■7</b>     | <br> |  |
| Boron         | ppm    | <b>■</b> 7    | <br> |  |
| DOTOTI        | ppiii  |               |      |  |