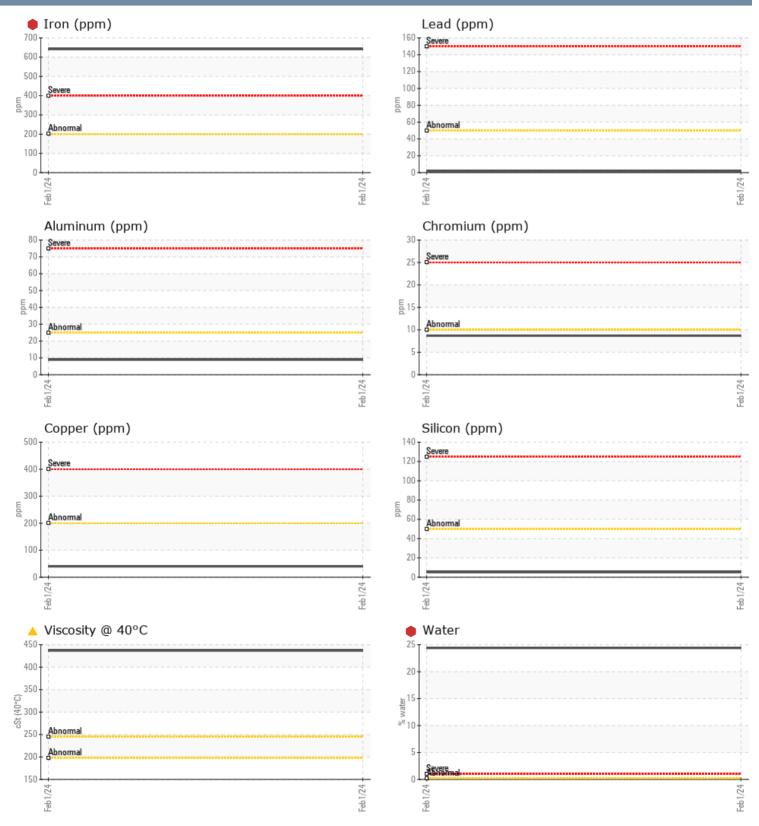

### SAMPLE INFORMATION

| Sample Number |     | VPA058519    | <br> |                                                      |
|---------------|-----|--------------|------|------------------------------------------------------|
| Sample Date   |     | 01 Feb 2024  | <br> |                                                      |
| Machine Hours |     | 0            | <br> | <br>3 E MADISON ST                                   |
| Oil Hours     |     | 0            | <br> | <br>WAUKEGAN, IL                                     |
| Oil Changed   |     | Changed      | <br> | <br>US 60085                                         |
| Sample Status |     | SEVERE       | <br> | <br>Contact: BRENDAN CO<br>brendan@baymarine.n       |
| OIL CONDITION |     |              |      | T: (847)336-2628                                     |
| Visc @ 40°C   | cSt | <b>4</b> 37  | <br> | <br>F:                                               |
| CONTAMINATION |     |              |      | Diagnosis                                            |
|               |     | 24.4         |      | We advise that you ch                                |
| Water         | %   | •            | <br> | <br>source of water entry.                           |
| Silicon       | ppm | 5            | <br> | <br>at the time of samplin                           |
| Sodium        | ppm | 9            | <br> | <br>noted. We advise that                            |
| Potassium     | ppm | ∎1           | <br> | <br>the source(s) of wear.<br>recommend an early r   |
| WEAR METALS   |     |              |      | monitor this condition                               |
| PQ            |     | <b>1</b> 94  | <br> | <br>indicated. There is a h<br>concentration of wate |
| Iron          | ppm | 642          | <br> | <br>oil. The oil viscosity is                        |
| Copper        | ppm | <b>40</b>    | <br> | <br>normal. The oil is no le                         |
| Lead          | ppm | <b>1</b>     | <br> | <br>serviceable due to the                           |
| Tin           | ppm | <b>  </b> <1 | <br> | <br>contaminants.                                    |
| Aluminum      | ppm | 9            | <br> |                                                      |
| Chromium      | ppm | 9            | <br> |                                                      |
| Molybdenum    | ppm | 25           | <br> |                                                      |
| Nickel        | ppm | 6            | <br> |                                                      |
| Titanium      | ppm | <1           | <br> |                                                      |
| Silver        | ppm | 0            | <br> |                                                      |
| Manganese     | ppm | 10           | <br> |                                                      |
| Vanadium      | ppm | <1           | <br> |                                                      |
| ADDITIVES     |     |              |      |                                                      |
| Calcium       | ppm | 154          | <br> | <br>_                                                |
| Magnesium     | ppm | 3            | <br> |                                                      |
| Zinc          | ppm | 45           | <br> |                                                      |
| Phosphorus    | ppm | 352          | <br> |                                                      |
| Barium        | ppm | 11           | <br> |                                                      |
| Boron         | ppm | 23           | <br> |                                                      |

### GRAPHS

Contact/Location: BRENDAN COWHEY - VP1174336