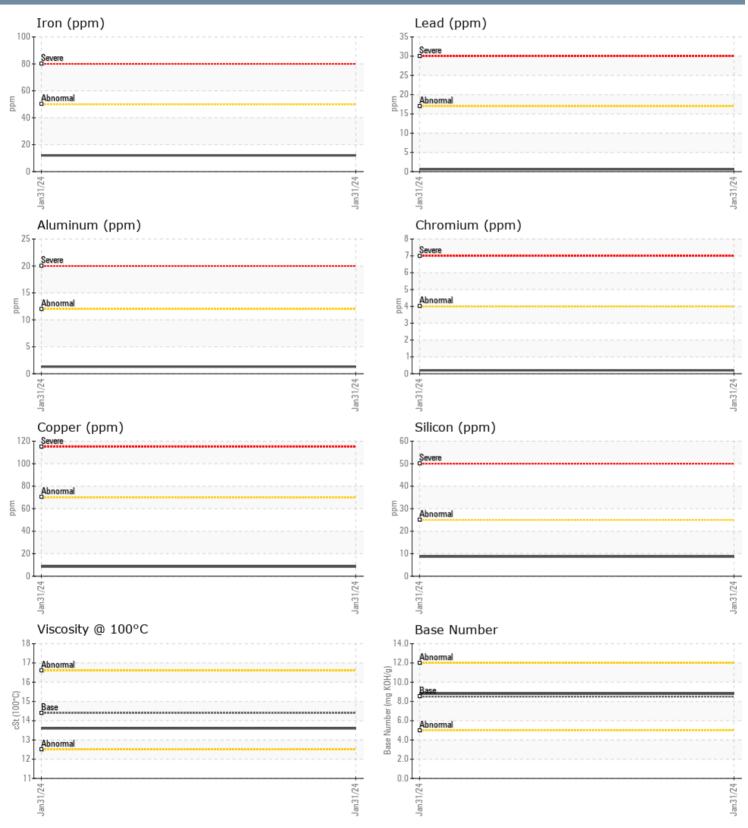

### WEAR METALS

| Iron       | ppm | <b>12</b>  | <br> |  |
|------------|-----|------------|------|--|
| Copper     | ppm | 8          | <br> |  |
| Lead       | ppm | ■ <1       | <br> |  |
| Tin        | ppm | ■ <1       | <br> |  |
| Aluminum   | ppm | <b>1</b>   | <br> |  |
| Chromium   | ppm | <b></b> <1 | <br> |  |
| Molybdenum | ppm | <b>44</b>  | <br> |  |
| Nickel     | ppm | 0          | <br> |  |
| Titanium   | ppm | 0          | <br> |  |
| Silver     | ppm | 0          | <br> |  |
| Manganese  | ppm | ■ <1       | <br> |  |
| Vanadium   | ppm | 0          | <br> |  |

## Diagnosis

Resample at the next service interval to monitor.All component wear rates are normal. There is no indication of any contamination in the oil. The BN result indicates that there is suitable alkalinity remaining in the oil. The condition of the oil is acceptable for the time in service.

### GRAPHS

Report Id: VPADVNAP [WUSCAR] 06077925 (Generated: 02/05/2024 10:27:09) Rev: 1

Contact/Location: KEITH SPICER - VPADVNAP