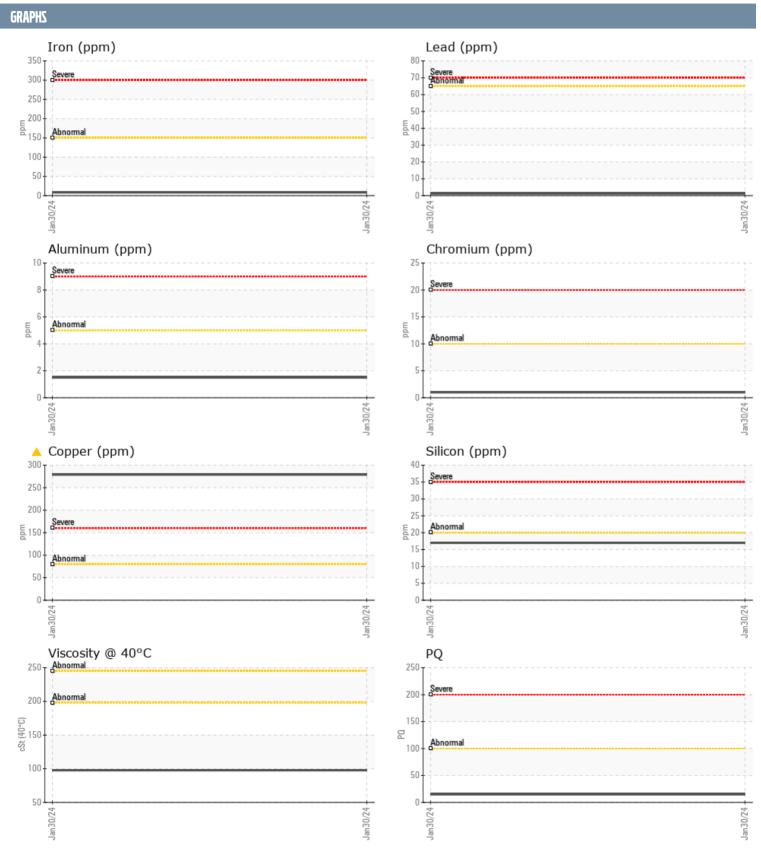

## 585673 MERCURY 3B187858 - OUTBOARD - CENTER GEARBOX

Sample No: VPA019309
Oil Type: {unknown}

| SAMPLE INFORM | ATION |               |      |  |
|---------------|-------|---------------|------|--|
|               |       |               |      |  |
| Sample Number |       | VPA019309     | <br> |  |
| Sample Date   |       | 30 Jan 2024   | <br> |  |
| Machine Hours |       | 75            | <br> |  |
| Oil Hours     |       | 34            | <br> |  |
| Oil Changed   |       | Not Changd    | <br> |  |
| Sample Status |       | ABNORMAL      | <br> |  |
| OIL CONDITION |       |               |      |  |
| Visc @ 40°C   | cSt   | <b>■</b> 97.7 | <br> |  |
| CONTAMINATION |       |               |      |  |
| Water         | %     | NEG           | <br> |  |
| Silicon       | ppm   | <b>17</b>     | <br> |  |
| Sodium        | ppm   | ■0            | <br> |  |
| Potassium     | ppm   | <b>■</b> 3    | <br> |  |
| WEAR METALS   |       |               |      |  |
| PQ            |       | ■15           | <br> |  |
| Iron          | ppm   | <b>■</b> 8    | <br> |  |
| Copper        | ppm   | <u> </u>      | <br> |  |
| Lead          | ppm   | <b>■1</b>     | <br> |  |
| Tin           | ppm   | <b>■</b> <1   | <br> |  |
| Aluminum      | ppm   | <b>■</b> 2    | <br> |  |
| Chromium      | ppm   | <b>1</b>      | <br> |  |
| Molybdenum    | ppm   | 51            | <br> |  |
| Nickel        | ppm   | <b>■&lt;1</b> | <br> |  |
| Titanium      | ppm   | <1            | <br> |  |
| Silver        | ppm   | 0             | <br> |  |
| Manganese     | ppm   | <1            | <br> |  |
| Vanadium      | ppm   | 0             | <br> |  |
| ADDITIDES     |       |               |      |  |
| Calcium       | ppm   | 1974          | <br> |  |
| Magnesium     | ppm   | 20            | <br> |  |
| Zinc          | ppm   | 1360          | <br> |  |
| Phosphorus    | ppm   | 1036          | <br> |  |
| Barium        | ppm   | 0             | <br> |  |
| Boron         | ppm   | 195           | <br> |  |
| 201011        | PPIII | .55           |      |  |

## Diagnosis

F:

No corrective action is recommended at this time. Resample at the next service interval to monitor. The copper level is abnormal. Clutch disc wear or oil cooler leaching indicated. There is no indication of any contamination in the oil. The condition of the oil is acceptable for the time in service.