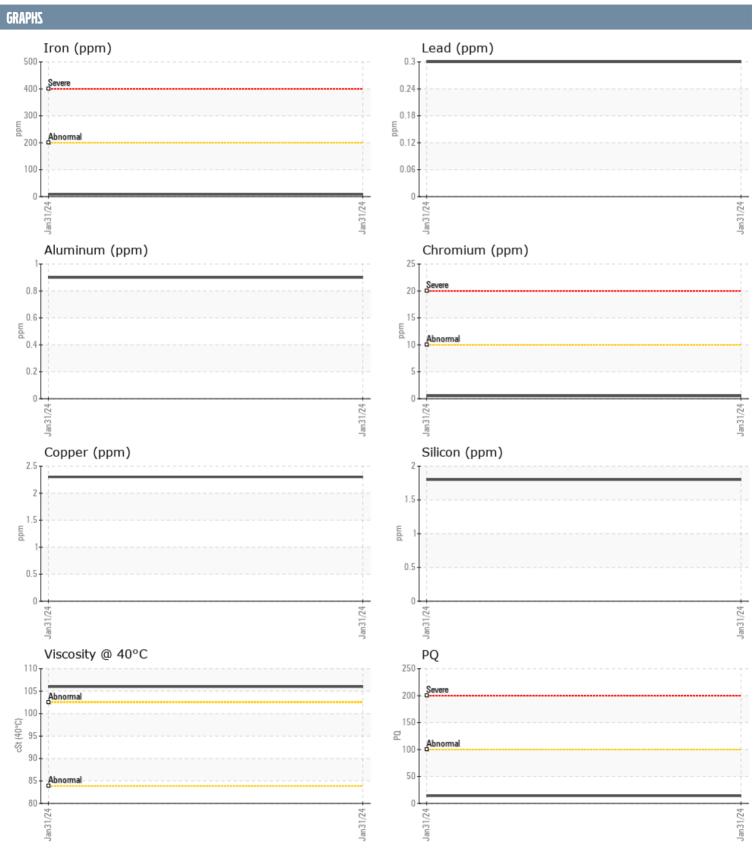

## 3950004172 - PORT IPS

Sample No: VPA057479
Oil Type: {unknown}

| SAMPLE INFORM  | ATION      |               |      |  |
|----------------|------------|---------------|------|--|
| Sample Number  |            | VPA057479     | <br> |  |
| Sample Date    |            | 31 Jan 2024   | <br> |  |
| Machine Hours  |            | 1191          | <br> |  |
| Oil Hours      |            | 0             | <br> |  |
| Oil Changed    |            | N/A           | <br> |  |
|                |            | N/A<br>NORMAL | <br> |  |
| Sample Status  |            | NORWAL        | <br> |  |
| OIL CONDITION  |            |               |      |  |
| Visc @ 40°C    | cSt        | <b>106</b>    | <br> |  |
| CONTAMINATION  |            |               |      |  |
| Water          | %          | NEG           | <br> |  |
| Silicon        | ppm        | 2             | <br> |  |
| Sodium         | ppm        | <b>0</b>      | <br> |  |
| Potassium      | ppm        | <b>1</b>      | <br> |  |
| WEAR METALS    |            |               |      |  |
|                |            | □14           | <br> |  |
| PQ<br>Iron     | 10.10.100  | ■ 14<br>■ 8   | <br> |  |
|                | ppm        | 2             | <br> |  |
| Copper<br>Lead | ppm        | <1            |      |  |
| Tin            | ppm        | <1            | <br> |  |
| Aluminum       | ppm        | <1            | <br> |  |
| Chromium       | ppm        | <b>■&lt;1</b> | <br> |  |
| Molybdenum     | ppm        | <1            | <br> |  |
| Nickel         | ppm        | <b>□</b> <1   | <br> |  |
| Titanium       | ppm        | <1            | <br> |  |
| Silver         | ppm<br>ppm | 0             | <br> |  |
| Manganese      | ppm        | <1            | <br> |  |
| Vanadium       | ppm        | 0             | <br> |  |
|                | ррпп       |               | <br> |  |
| ADDITIVES      |            |               |      |  |
| Calcium        | ppm        | 14            | <br> |  |
| Magnesium      | ppm        | 2             | <br> |  |
| Zinc           | ppm        | 0             | <br> |  |
| Phosphorus     | ppm        | 1309          | <br> |  |
| Barium         | ppm        | 0             | <br> |  |
| Boron          | ppm        | 320           | <br> |  |
|                |            |               |      |  |