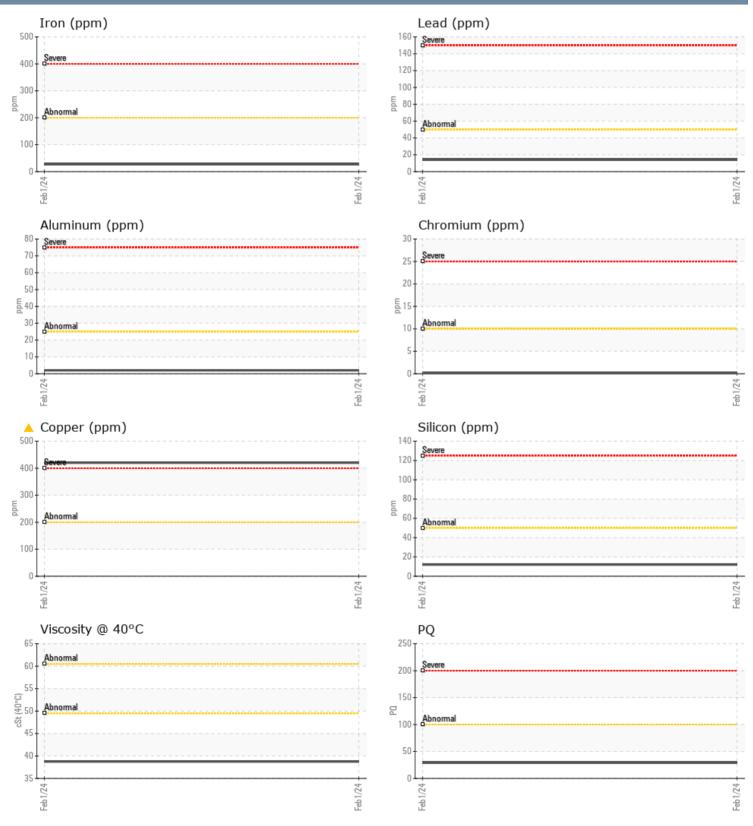

#### SAMPLE INFORMATION Sample Number VPA058219 01 Feb 2024 Sample Date Machine Hours 0 0 **Oil Hours** Oil Changed N/A ABNORMAL Sample Status **OIL CONDITION** F: Visc @ 40°C cSt 38.75 CONTAMINATION % Water NEG Silicon ppm 12 Sodium 3 ppm Potassium ppm 6 WEAR METALS PO 29 27 Iron ppm Copper ppm Lead 14 ppm Tin 1 ppm 2 Aluminum ppm Chromium □ <1 ppm Molybdenum 50 ppm Nickel ppm <1 Titanium <1 ppm Silver <1 ppm 2 Manganese ppm Vanadium 0 ppm **ADDITIVES** 2331 Calcium ppm Magnesium ppm 13 Zinc ppm 788 707 Phosphorus ppm Barium 0 ppm Boron ppm 215

#### Diagnosis

No corrective action is recommended at this time. Resample at the next service interval to monitor.The copper level is abnormal. All other component wear rates are normal. There is no indication of any contamination in the oil. The condition of the oil is acceptable for the time in service.

#### GRAPHS

Report Id: VPADVNAP [WUSCAR] 06078763 (Generated: 02/02/2024 16:41:27) Rev: 1

Contact/Location: KEITH SPICER - VPADVNAP