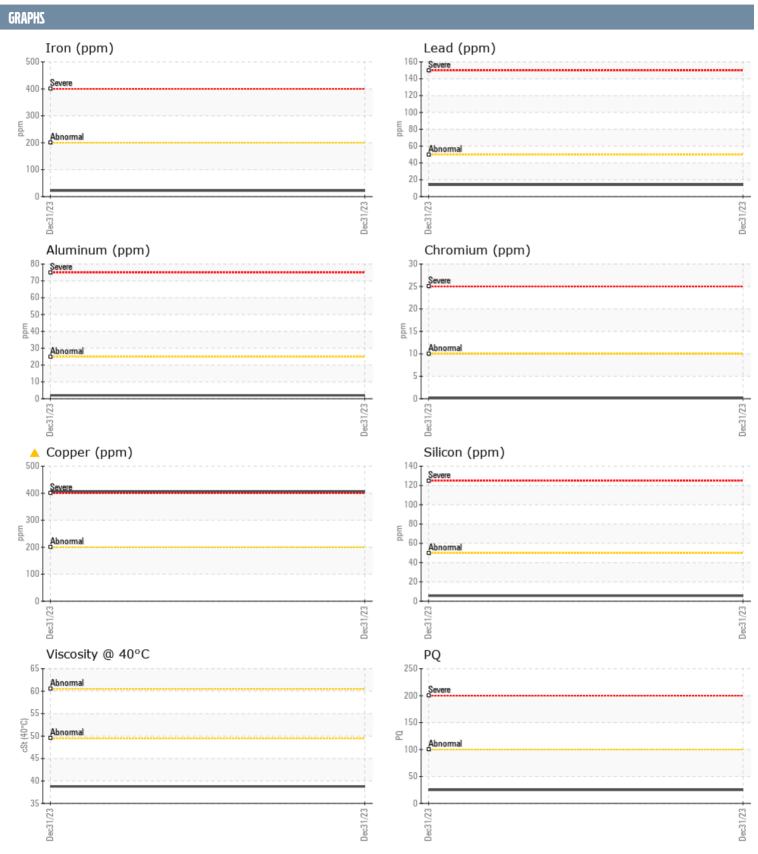

## Diagnosis

No corrective action is recommended at this time. Resample at the next service interval to monitor. The copper level is abnormal. All other component wear rates are normal. There is no indication of any contamination in the oil. The condition of the oil is acceptable for the time in service.