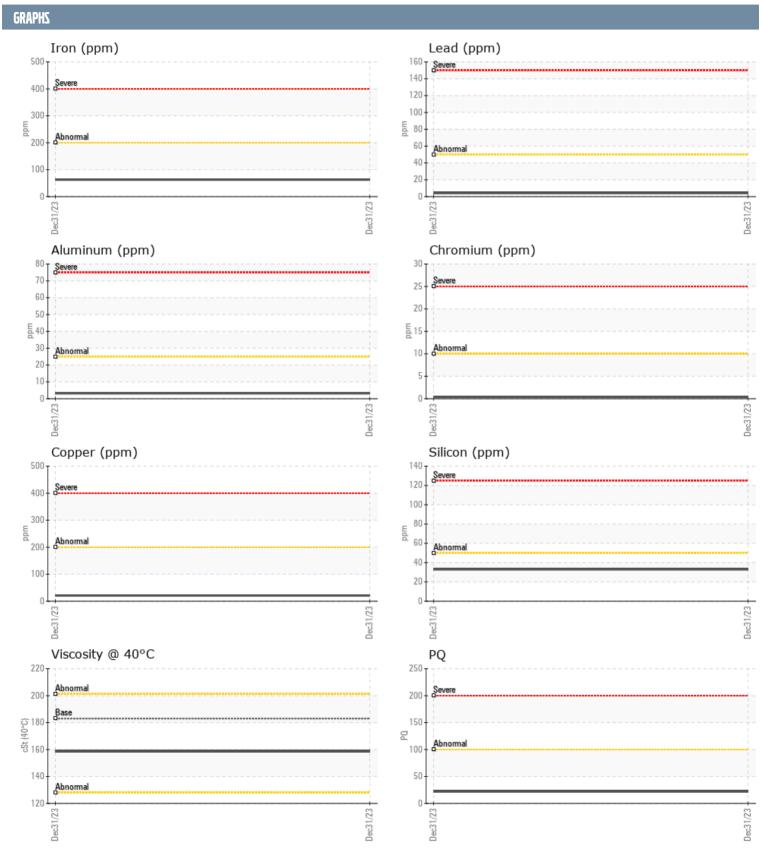

## NOT GIVEN VPA058224 - ZEUS - PORT GEARBOX

Sample No: VPA058224

**Oil Type:** GEAR OIL SAE 90

| SAMPLE INFORMATION |     |               |  |  |  |
|--------------------|-----|---------------|--|--|--|
| Sample Number      |     | VPA058224     |  |  |  |
| Sample Date        |     | 31 Dec 2023   |  |  |  |
| Machine Hours      |     | 0             |  |  |  |
| Oil Hours          |     | 0             |  |  |  |
| Oil Changed        |     | N/A           |  |  |  |
| Sample Status      |     | NORMAL        |  |  |  |
|                    |     | TTO KIDALE    |  |  |  |
| OIL CONDITION      |     |               |  |  |  |
| Visc @ 40°C        | cSt | <b>158.6</b>  |  |  |  |
| CONTAMINATION      | 1   |               |  |  |  |
| Water              | %   | NEG           |  |  |  |
| Silicon            | ppm | <b>■33</b>    |  |  |  |
| Sodium             | ppm | ■14           |  |  |  |
| Potassium          | ppm | <b>4</b>      |  |  |  |
|                    |     |               |  |  |  |
| WEAR METALS        |     |               |  |  |  |
| PQ                 |     | <b>22</b>     |  |  |  |
| Iron               | ppm | <b>63</b>     |  |  |  |
| Copper             | ppm | <b>21</b>     |  |  |  |
| Lead               | ppm | <b>4</b>      |  |  |  |
| Tin                | ppm | <b>1</b>      |  |  |  |
| Aluminum           | ppm | <b>■</b> 3    |  |  |  |
| Chromium           | ppm | <b>■&lt;1</b> |  |  |  |
| Molybdenum         | ppm | <b>■</b> 53   |  |  |  |
| Nickel             | ppm | <b>2</b>      |  |  |  |
| Titanium           | ppm | <1            |  |  |  |
| Silver             | ppm | 0             |  |  |  |
| Manganese          | ppm | <b>■</b> 3    |  |  |  |
| Vanadium           | ppm | 0             |  |  |  |
| ADDITIVES          |     |               |  |  |  |
| Calcium            | ppm | <b>■</b> 57   |  |  |  |
| Magnesium          | ppm | ■3            |  |  |  |
| Zinc               | ppm | ■22           |  |  |  |
| Phosphorus         | ppm | <b>281</b>    |  |  |  |
| Barium             | ppm | ■0            |  |  |  |
| Boron              | ppm | <b>■</b> 5    |  |  |  |
|                    | 1-1 | _             |  |  |  |

## Diagnosis

No corrective action is recommended at this time. Resample at the next service interval to monitor.All component wear rates are normal. There is no indication of any contamination in the oil. The condition of the oil is acceptable for the time in service.