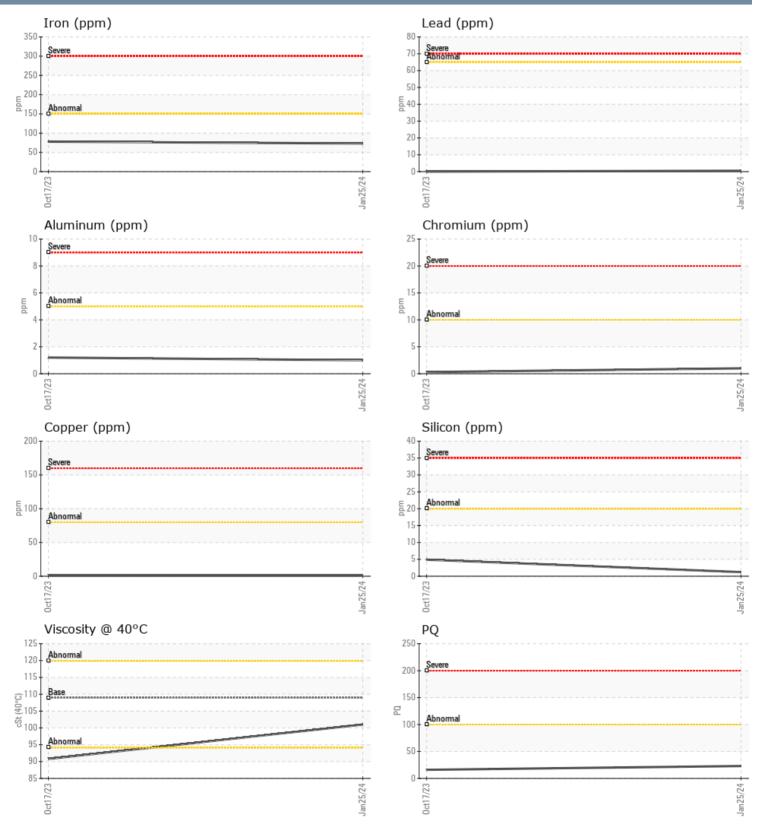

#### VOLVO PENTA 3100005188 - STERNDRIVE - PORT GEARBOX

Sample No: VPA058187

Oil Type: GEAR OIL SAE 75W90

| SAMPLE INFORM | ATION |              |             |      |
|---------------|-------|--------------|-------------|------|
| Sample Number |       | VPA058187    | VPA051862   | <br> |
| Sample Date   |       | 25 Jan 2024  | 17 Oct 2023 | <br> |
| Machine Hours |       | 435          | 274         | <br> |
| Oil Hours     |       | 160          | 274         | <br> |
| Oil Changed   |       | Changed      | Changed     | <br> |
| Sample Status |       | NORMAL       | NORMAL      | <br> |
| OIL CONDITION |       |              |             |      |
| Visc @ 40°C   | cSt   | <b>101</b>   | 90.8        | <br> |
| CONTAMINATION |       |              |             |      |
| Water         | %     | NEG          | NEG         | <br> |
| Silicon       | ppm   | <b>1</b>     | 5           | <br> |
| Sodium        | ppm   | 8            | 5           | <br> |
| Potassium     | ppm   | 6            | □11         | <br> |
| WEAR METALS   |       |              |             |      |
| PQ            |       | 23           | 16          | <br> |
| Iron          | ppm   | <b>73</b>    | 78          | <br> |
| Copper        | ppm   | <b>1</b>     | 1           | <br> |
| Lead          | ppm   | <b></b> <1   | 0           | <br> |
| Tin           | ppm   | ■ <1         | < 1         | <br> |
| Aluminum      | ppm   | <b>1</b>     | 1           | <br> |
| Chromium      | ppm   | <b>1</b>     | < 1         | <br> |
| Molybdenum    | ppm   | <b>  </b> <1 | 0           | <br> |
| Nickel        | ppm   | <b>1</b>     | < 1         | <br> |
| Titanium      | ppm   | <1           | 0           | <br> |
| Silver        | ppm   | 0            | 0           | <br> |
| Manganese     | ppm   | <b>4</b>     | 7           | <br> |
| Vanadium      | ppm   | 0            | 0           | <br> |
| ADDITIVES     |       |              |             |      |
| Calcium       | ppm   | 35           | 13          | <br> |
| Magnesium     | ppm   | 79           | 930         | <br> |
| Zinc          | ppm   | 0            | 0           | <br> |
| Phosphorus    | ppm   | <b>1499</b>  | 1616        | <br> |
| Barium        | ppm   | 0            | 0           | <br> |
| Boron         | ppm   | <b>309</b>   | 526         | <br> |

#### GRAPHS

Report Id: VP179089 [WUSCAR] 06080210 (Generated: 02/07/2024 17:27:43) Rev: 1

Contact/Location: ROBBIN MURDOCK - VP179089