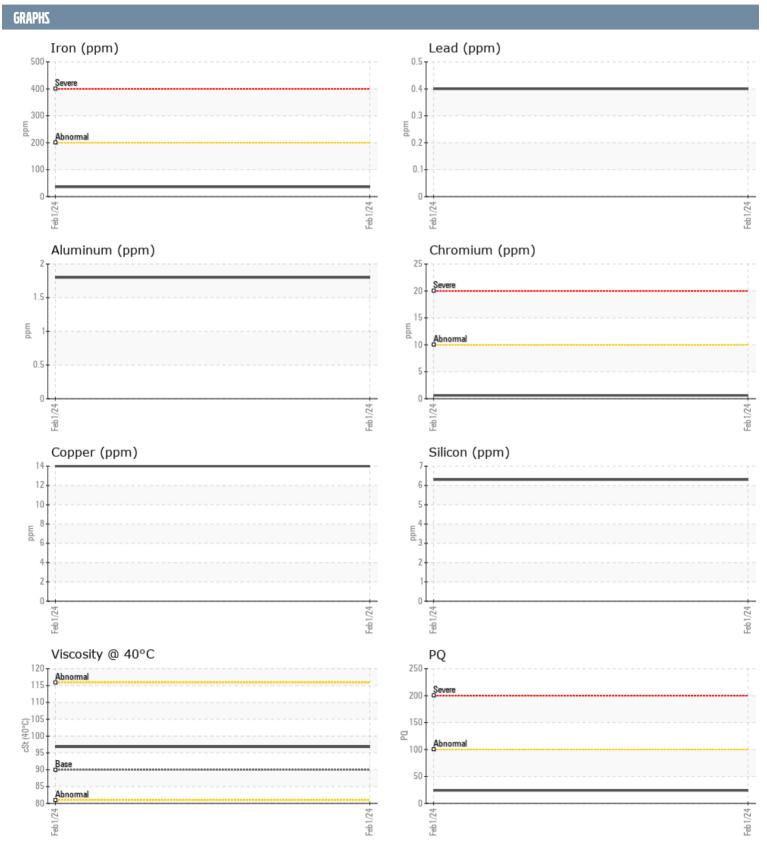

## BERLES 585700 VOLVO PENTA 3200005926 - STARBOARD IPS

Sample No: VPA039400

Oil Type: VOLVO PENTA GL-5 SAE 75W90

| SAMPLE INFORM | ATION |               |      |  |
|---------------|-------|---------------|------|--|
| Sample Number |       | VPA039400     | <br> |  |
| Sample Date   |       | 01 Feb 2024   | <br> |  |
| Machine Hours |       | 109           | <br> |  |
| Oil Hours     |       | 109           | <br> |  |
| Oil Changed   |       | Changed       | <br> |  |
| Sample Status |       | NORMAL        | <br> |  |
|               |       |               |      |  |
| OIL CONDITION |       |               |      |  |
| Visc @ 40°C   | cSt   | <b>96.8</b>   | <br> |  |
| CONTAMINATION |       |               |      |  |
| Water         | %     | NEG           | <br> |  |
| Silicon       | ppm   | 6             | <br> |  |
| Sodium        | ppm   | <b>■</b> 3    | <br> |  |
| Potassium     | ppm   | <b>6</b>      | <br> |  |
| WEAR METALS   |       |               |      |  |
| PQ            |       | <b>24</b>     | <br> |  |
| Iron          | ppm   | <b>■</b> 36   | <br> |  |
| Copper        | ppm   | <b>14</b>     | <br> |  |
| Lead          | ppm   | <1            | <br> |  |
| Tin           | ppm   | <1            | <br> |  |
| Aluminum      | ppm   | 2             | <br> |  |
| Chromium      | ppm   | <b>■&lt;1</b> | <br> |  |
| Molybdenum    | ppm   | <b>■&lt;1</b> | <br> |  |
| Nickel        | ppm   | <b>1</b>      | <br> |  |
| Titanium      | ppm   | <1            | <br> |  |
| Silver        | ppm   | 0             | <br> |  |
| Manganese     | ppm   | <b>4</b>      | <br> |  |
| Vanadium      | ppm   | <1            | <br> |  |
| ADDITIVES     |       |               |      |  |
| Calcium       | ppm   | <b>■</b> 26   | <br> |  |
| Magnesium     | ppm   | 943           | <br> |  |
| Zinc          | ppm   | ■0            | <br> |  |
| Phosphorus    | ppm   | <b>1670</b>   | <br> |  |
| Barium        | ppm   | ■0            | <br> |  |
| Boron         | ppm   | <b>■</b> 552  | <br> |  |
|               |       | _             |      |  |

## Diagnosis

Resample at the next service interval to monitor. All component wear rates are normal. There is no indication of any contamination in the oil. The condition of the oil is acceptable for the time in service.