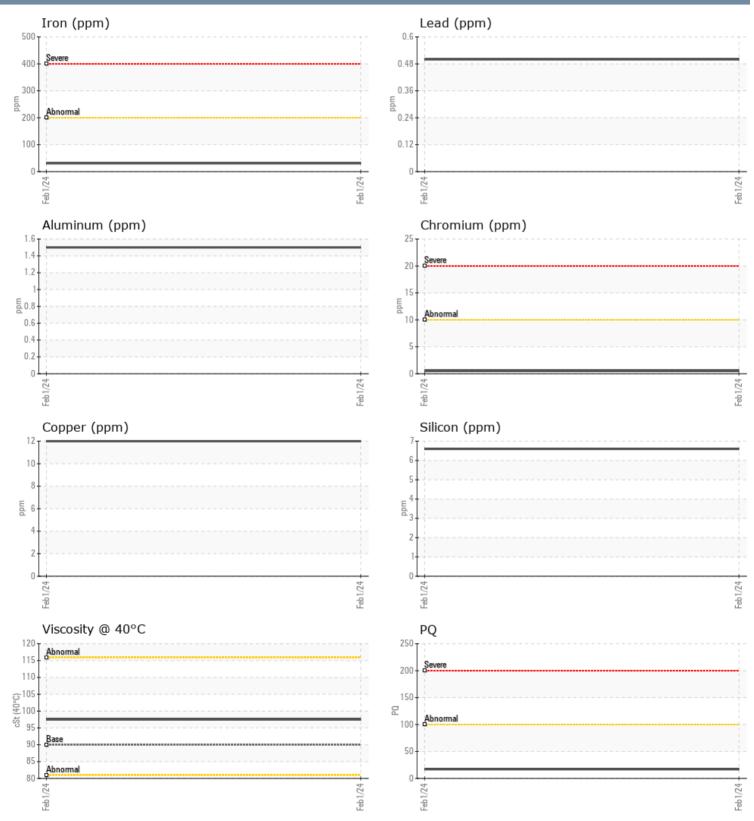

#### VOLVO PENTA 3200005925 - PORT IPS **BERLES 585700**

Sample No: VPA039395

Oil Type: VOLVO PENTA GL-5 SAE 75W90

| SAMPLE INFORM | MATION |              |      |                                             |
|---------------|--------|--------------|------|---------------------------------------------|
| Sample Number |        | VPA039395    | <br> |                                             |
| Sample Date   |        | 01 Feb 2024  | <br> | <br>Galati Yacht Sales                      |
| Machine Hours |        | 109          | <br> | <br>900 S. BAY BLVD.,                       |
| Oil Hours     |        | 109          | <br> | <br>ANNA MARIA, FL                          |
| Oil Changed   |        | Changed      | <br> | <br>US 34216                                |
| Sample Status |        | NORMAL       | <br> | <br>Contact: SEAN CA                        |
| OIL CONDITION |        |              |      | SCARDOW@GALA<br>T:<br>F:                    |
| Visc @ 40°C   | cSt    | 97.5         | <br> | <br>1.                                      |
| Contaminatio  | N      |              |      | Diagnosis                                   |
| Water         | %      | NEG          | <br> | <br>Resample at the r<br>to monitor.All cor |
| Silicon       | ppm    | 7            | <br> | <br>are normal. There                       |
| Sodium        | ppm    | 4            | <br> | <br>any contamination                       |
| Potassium     | ppm    | 6            | <br> | <br>condition of the c                      |
| WEAR METALS   |        | <b>1</b> 7   | <br> |                                             |
| Iron          | ppm    | 31           | <br> |                                             |
| Copper        | ppm    | 12           | <br> |                                             |
| Lead          | ppm    | <1           | <br> |                                             |
| Tin           | ppm    | <1           | <br> |                                             |
| Aluminum      | ppm    | 2            | <br> |                                             |
| Chromium      | ppm    | ■ <1         | <br> |                                             |
| Molybdenum    | ppm    | <b>  </b> <1 | <br> |                                             |
| Nickel        | ppm    | □1           | <br> |                                             |
| Titanium      | ppm    | <1           | <br> |                                             |
| Silver        | ppm    | 0            | <br> |                                             |
| Manganese     | ppm    | <b>4</b>     | <br> |                                             |
| Vanadium      | ppm    | <1           | <br> |                                             |
| ADDITIVES     |        |              |      |                                             |
| Calcium       | ppm    | 27           | <br> |                                             |
| Magnesium     | ppm    | 936          | <br> |                                             |
| Zinc          | ppm    | 0            | <br> |                                             |
| Phosphorus    | ppm    | <b>1654</b>  | <br> |                                             |
| Barium        | ppm    | 0            | <br> |                                             |
| Boron         | ppm    | 552          | <br> |                                             |

#### GRAPHS

Report Id: VP648685 [WUSCAR] 06080212 (Generated: 02/07/2024 15:36:24) Rev: 1

Contact/Location: SEAN CARDOW - VP648685