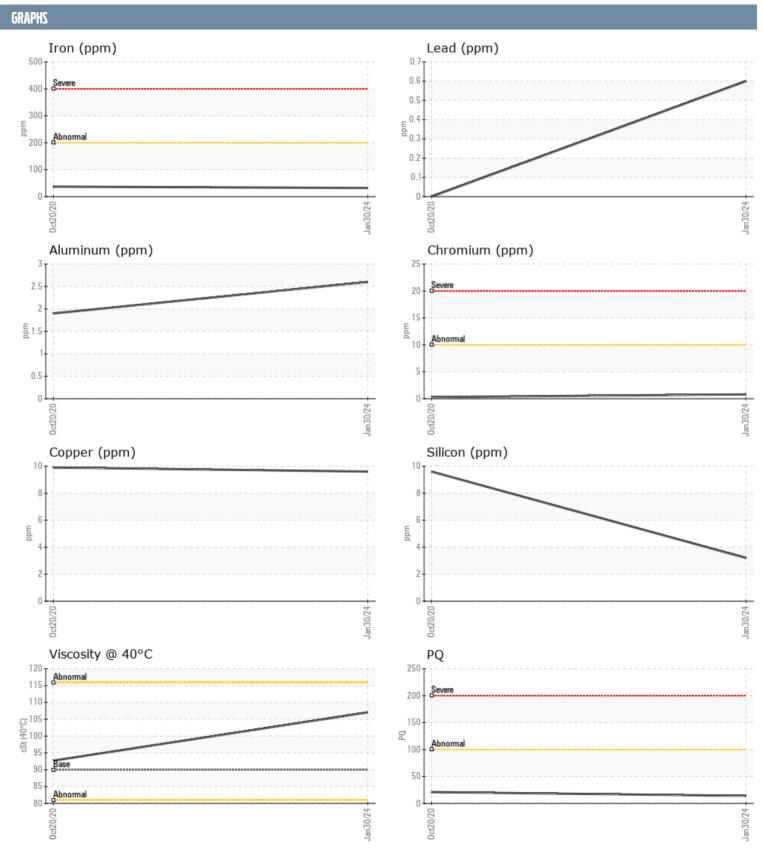

## PO 114745 114745 VOLVO PENTA 3950003825 - STARBOARD IPS

Sample No: VPA057283

Oil Type: VOLVO PENTA GL-5 SAE 75W90

Report Id: VP945077 [WUSCAR] 06080213 (Generated: 02/07/2024 20:35:03) Rev: 1

| SAMPLE INFORM | ATION |               |             |      |
|---------------|-------|---------------|-------------|------|
| Sample Number |       | VPA057283     | VPA032576   | <br> |
| Sample Date   |       | 30 Jan 2024   | 20 Oct 2020 | <br> |
| Machine Hours |       | 407           | 148         | <br> |
| Oil Hours     |       | 0             | 0           | <br> |
| Oil Changed   |       | Changed       | Changed     | <br> |
| Sample Status |       | NORMAL        | NORMAL      | <br> |
| OIL CONDITION |       |               |             |      |
| Visc @ 40°C   | cSt   | <b>107</b>    | ■92.7       | <br> |
| CONTAMINATION |       |               |             |      |
| Water         | %     | NEG           | NEG         | <br> |
| Silicon       | ppm   | 3             | 10          | <br> |
| Sodium        | ppm   | <b>4</b>      | <b>7</b>    | <br> |
| Potassium     | ppm   | <b>■</b> 3    | ■10         | <br> |
| WEAR METALS   |       |               |             |      |
| PQ            |       | <b>14</b>     | <b>2</b> 1  | <br> |
| Iron          | ppm   | ■32           | ■37         | <br> |
| Copper        | ppm   | 10            | 10          | <br> |
| Lead          | ppm   | <1            | 0           | <br> |
| Tin           | ppm   | <1            | 0           | <br> |
| Aluminum      | ppm   | 3             | 2           | <br> |
| Chromium      | ppm   | <b>■&lt;1</b> | <b></b>     | <br> |
| Molybdenum    | ppm   | <b>■&lt;1</b> | <b>-</b> <1 | <br> |
| Nickel        | ppm   | <b>■&lt;1</b> | <b>-</b> <1 | <br> |
| Titanium      | ppm   | <1            | <1          | <br> |
| Silver        | ppm   | <1            | <1          | <br> |
| Manganese     | ppm   | <b>■</b> 3    | <b>6</b>    | <br> |
| Vanadium      | ppm   | <1            | 0           | <br> |
| ADDITIVES     |       |               |             |      |
| Calcium       | ppm   | <b>22</b>     | <b>4</b> 5  | <br> |
| Magnesium     | ppm   | <b>■</b> 99   | 955         | <br> |
| Zinc          | ppm   | <b>■</b> 0    | <b>1</b> 1  | <br> |
| Phosphorus    | ppm   | <b>2161</b>   | <b>1604</b> | <br> |
| Barium        | ppm   | ■0            | <u> </u>    | <br> |
| Boron         | ppm   | <b>445</b>    | ■ 685       | <br> |
|               |       |               |             |      |

## Diagnosis

Resample at the next service interval to monitor. All component wear rates are normal. There is no indication of any contamination in the oil. The condition of the oil is acceptable for the time in service.