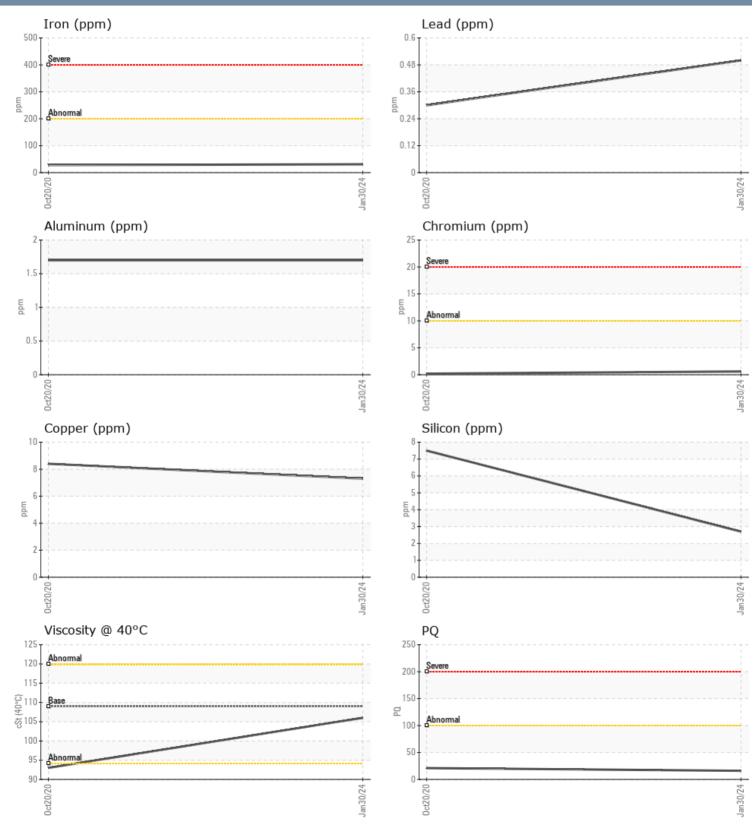

## P0 114745 114745 VOLVO PENTA 3950003824 - PORT IPS

Sample No: VPA041190

**Oil Type:** GEAR OIL SAE 75W90

| SAMPLE INFORM | ATION |              |             |      |
|---------------|-------|--------------|-------------|------|
| Sample Number |       | VPA041190    | VPA032916   | <br> |
| Sample Date   |       | 30 Jan 2024  | 20 Oct 2020 | <br> |
| Machine Hours |       | 407          | 148         | <br> |
| Oil Hours     |       | 0            | 0           | <br> |
| Oil Changed   |       | Changed      | Changed     | <br> |
| Sample Status |       | NORMAL       | NORMAL      | <br> |
| OIL CONDITION |       |              |             |      |
| Visc @ 40°C   | cSt   | 106          | 93.0        | <br> |
| CONTAMINATION |       |              |             |      |
| Water         | %     | NEG          | NEG         | <br> |
| Silicon       | ppm   | 3            | 8           | <br> |
| Sodium        | ppm   | 3            | 7           | <br> |
| Potassium     | ppm   | 2            | 10          | <br> |
| WEAR METALS   |       |              |             |      |
| PQ            |       | <b>1</b> 6   | 21          | <br> |
| Iron          | ppm   | 31           | 28          | <br> |
| Copper        | ppm   | 7            | 8           | <br> |
| Lead          | ppm   | <1           | <1          | <br> |
| Tin           | ppm   | <1           | <1          | <br> |
| Aluminum      | ppm   | 2            | 2           | <br> |
| Chromium      | ppm   | <b></b> <1   | <b></b> < 1 | <br> |
| Molybdenum    | ppm   | <b>  </b> <1 | <b></b> <1  | <br> |
| Nickel        | ppm   | <b></b> <1   | <b></b> <1  | <br> |
| Titanium      | ppm   | <1           | <1          | <br> |
| Silver        | ppm   | 0            | 6           | <br> |
| Manganese     | ppm   | 3            | 5           | <br> |
| Vanadium      | ppm   | 0            | 0           | <br> |
| ADDITIVES     |       |              |             |      |
| Calcium       | ppm   | 8            | 42          | <br> |
| Magnesium     | ppm   | 77           | 941         | <br> |
| Zinc          | ppm   | 0            | 9           | <br> |
| Phosphorus    | ppm   | <b>1444</b>  | 1560        | <br> |
| Barium        | ppm   | 0            | 0           | <br> |
| Boron         | ppm   | 301          | 662         | <br> |
|               |       |              |             |      |

#### GRAPHS

Report Id: VP945077 [WUSCAR] 06080214 (Generated: 02/07/2024 20:34:58) Rev: 1

Contact/Location: MARK WARREN - VP945077