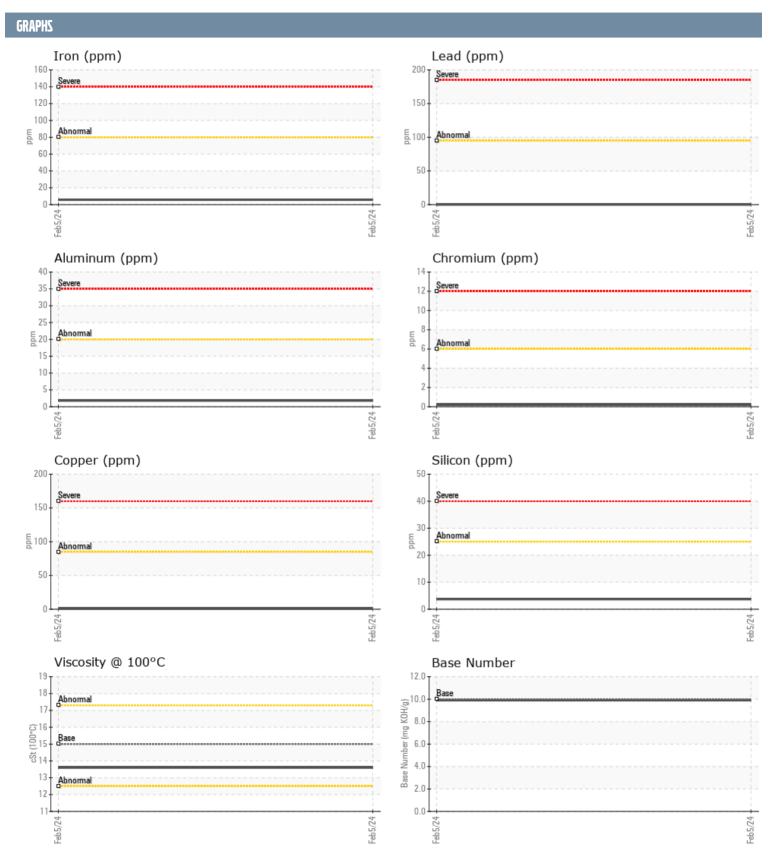

## R 16874 VOLVO PENTA A 180059 - PORT DIESEL ENGINE

Sample No: VPA055551

Oil Type: VOLVO ULTRA DIESEL ENGINE OIL 15W40 VDS-3

| SAMPLE INFORMAT  | TION     |               |      |  |
|------------------|----------|---------------|------|--|
| Sample Number    |          | VPA055551     | <br> |  |
| Sample Date      |          | 05 Feb 2024   | <br> |  |
| Machine Hours    |          | 1535          | <br> |  |
| Oil Hours        |          | 0             | <br> |  |
| Oil Changed      |          | Not Changd    | <br> |  |
| Sample Status    |          | NORMAL        | <br> |  |
|                  |          |               |      |  |
| OIL CONDITION    |          |               |      |  |
| Visc @ 100°C     | cSt      | <b>13.6</b>   | <br> |  |
| Base Number (BN) | mg KOH/g | ■9.9          | <br> |  |
| Oxidation (PA)   | %        | 54            | <br> |  |
| CONTAMINATION    |          |               |      |  |
| Water            | %        | NEG           | <br> |  |
| Soot %           | %        | NEG<br>■0     | <br> |  |
| Nitration (PA)   | %        | 39            | <br> |  |
| Sulfation (PA)   | %        | 51            | <br> |  |
| Glycol           | %        | NEG           | <br> |  |
| Fuel             | %        | <1.0          |      |  |
| Silicon          |          | <b>■</b> 4    | <br> |  |
| Sodium           | ppm      | <b>0</b>      | <br> |  |
| Potassium        | ppm      | 2             | <br> |  |
|                  | PP       |               |      |  |
| WEAR METALS      |          |               |      |  |
| Iron             | ppm      | <b>6</b>      | <br> |  |
| Copper           | ppm      | <b>■&lt;1</b> | <br> |  |
| Lead             | ppm      | <b>0</b>      | <br> |  |
| Tin              | ppm      | ■0            | <br> |  |
| Aluminum         | ppm      | <b>2</b>      | <br> |  |
| Chromium         | ppm      | <b>■</b> <1   | <br> |  |
| Molybdenum       | ppm      | <b>64</b>     | <br> |  |
| Nickel           | ppm      | <b>0</b>      | <br> |  |
| Titanium         | ppm      | <b>0</b>      | <br> |  |
| Silver           | ppm      | <b>■</b> 0    | <br> |  |
| Manganese        | ppm      | ■0            | <br> |  |
| Vanadium         | ppm      | 0             | <br> |  |
| ADDITIDES        |          |               |      |  |
| Calcium          | ppm      | <b>1017</b>   | <br> |  |
| Magnesium        | ppm      | ■988          | <br> |  |
| Zinc             | ppm      | <b>1220</b>   | <br> |  |
| Phosphorus       | ppm      | ■932          | <br> |  |
| Barium           | ppm      | ■5            | <br> |  |
| Boron            | ppm      | <u> </u>      | <br> |  |
|                  |          |               |      |  |