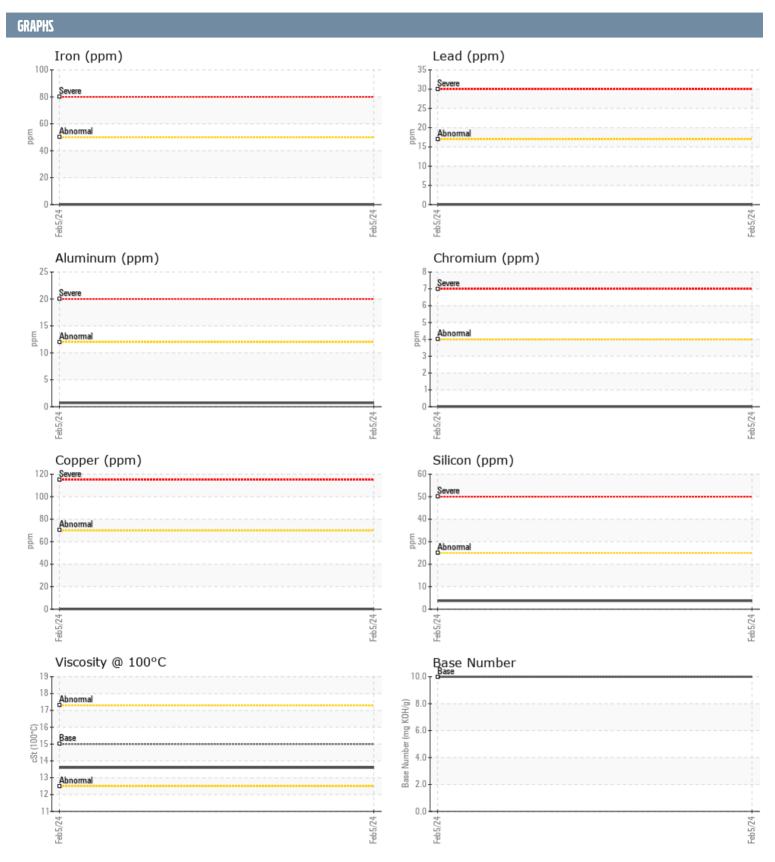

## R16874 NORTHERN LIGHTS 008008 - GENSET

Sample No: VPA051842

Oil Type: VOLVO ULTRA DIESEL ENGINE OIL 15W40 VDS-3

| SAMPLE INFORMAT               | TION     |                |      |  |
|-------------------------------|----------|----------------|------|--|
| Sample Number                 |          | VPA051842      | <br> |  |
| Sample Date                   |          | 05 Feb 2024    | <br> |  |
| Machine Hours                 |          | 0              | <br> |  |
| Oil Hours                     |          | 0              | <br> |  |
| Oil Changed                   |          | Not Changd     | <br> |  |
| Sample Status                 |          | NORMAL         | <br> |  |
|                               |          | HORWAL         |      |  |
| OIL CONDITION                 |          |                |      |  |
| Visc @ 100°C                  | cSt      | <b>13.6</b>    | <br> |  |
| Base Number (BN)              | mg KOH/g | <b>10.0</b>    | <br> |  |
| Oxidation (PA)                | %        | 51             | <br> |  |
| CONTAMINATION                 |          |                |      |  |
|                               | 0/       | NEC            |      |  |
| Water<br>Soot %               | %        | NEG            | <br> |  |
|                               |          | <b>■</b> 0 35  | <br> |  |
| Nitration (PA) Sulfation (PA) | %        | 49             |      |  |
| Glycol                        | %        | NEG            | <br> |  |
| Fuel                          | %        | <1.0           | <br> |  |
| Silicon                       |          | ■4             | <br> |  |
| Sodium                        | ppm      | ■ <del>-</del> | <br> |  |
| Potassium                     | ppm      | <b>■ &lt;1</b> | <br> |  |
|                               | PPIII    |                |      |  |
| WEAR METALS                   |          |                |      |  |
| Iron                          | ppm      | <b>0</b>       | <br> |  |
| Copper                        | ppm      | <b>■&lt;1</b>  | <br> |  |
| Lead                          | ppm      | <b>0</b>       | <br> |  |
| Tin                           | ppm      | <b>■</b> 0     | <br> |  |
| Aluminum                      | ppm      | <b>■&lt;1</b>  | <br> |  |
| Chromium                      | ppm      | <b>■</b> 0     | <br> |  |
| Molybdenum                    | ppm      | <b>■</b> 55    | <br> |  |
| Nickel                        | ppm      | <b>■</b> 0     | <br> |  |
| Titanium                      | ppm      | 0              | <br> |  |
| Silver                        | ppm      | ■0             | <br> |  |
| Manganese                     | ppm      | <b>1</b> <1    | <br> |  |
| Vanadium                      | ppm      | 0              | <br> |  |
| ADDITIVES                     |          |                |      |  |
| Calcium                       | ppm      | <b>■</b> 929   | <br> |  |
| Magnesium                     | ppm      | <b>934</b>     | <br> |  |
| Zinc                          | ppm      | <b>1222</b>    | <br> |  |
| Phosphorus                    | ppm      | <b>1021</b>    | <br> |  |
| Barium                        | ppm      | <b>0</b>       | <br> |  |
| Boron                         | ppm      | <b>2</b>       | <br> |  |
|                               |          |                |      |  |

## Diagnosis

Resample at the next service interval to monitor. All component wear rates are normal. There is no indication of any contamination in the oil. The BN result indicates that there is suitable alkalinity remaining in the oil. The condition of the oil is suitable for further service.