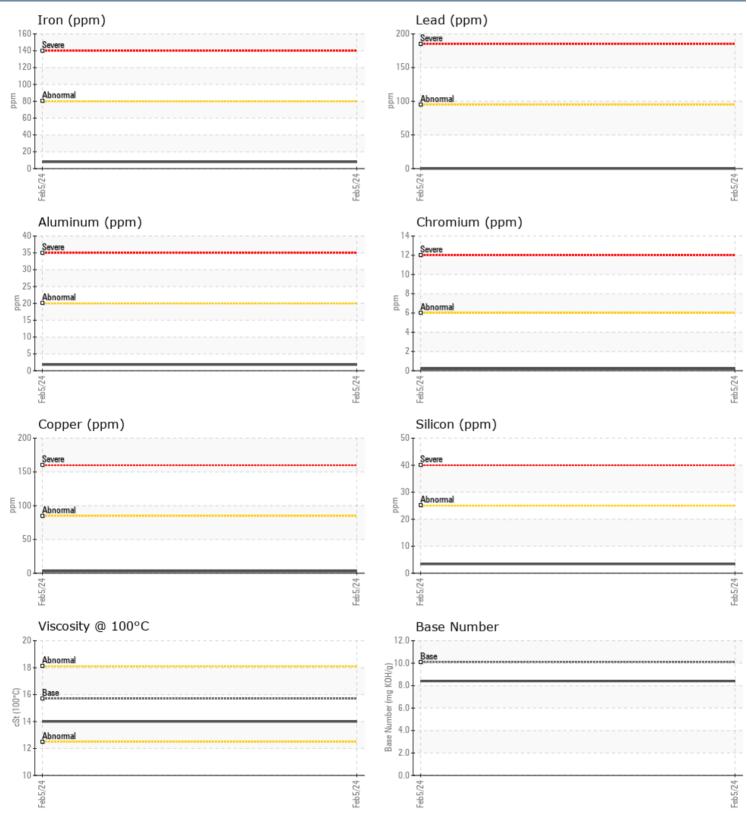

#### GRAPHS

Report Id: VP1174336 [WUSCAR] 06081154 (Generated: 02/07/2024 17:59:10) Rev: 1

Contact/Location: BRENDAN COWHEY - VP1174336