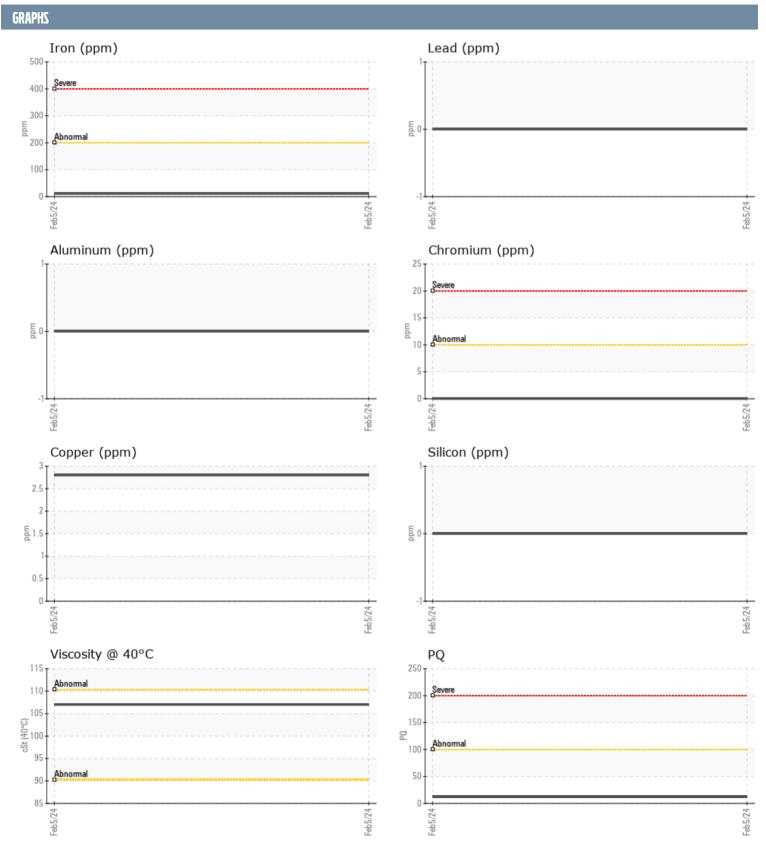

## R 16874 VOLVO PENTA VOLVO PENTA IPS (S/N NOT GIVEN) - STARBOARD IPS

Sample No: VPA055550

Oil Type: VOLVO GEAR 90W

| CAMPLE INFORM | INTION . |             |      |  |
|---------------|----------|-------------|------|--|
| SAMPLE INFORM | ATION    |             |      |  |
| Sample Number |          | VPA055550   | <br> |  |
| Sample Date   |          | 05 Feb 2024 | <br> |  |
| Machine Hours |          | 1537        | <br> |  |
| Oil Hours     |          | 0           | <br> |  |
| Oil Changed   |          | Not Changd  | <br> |  |
| Sample Status |          | NORMAL      | <br> |  |
| OIL CONDITION |          |             |      |  |
| Visc @ 40°C   | cSt      | □107        | <br> |  |
|               |          |             |      |  |
| CONTAMINATION |          |             |      |  |
| Water         | %        | NEG         | <br> |  |
| Silicon       | ppm      | 0           | <br> |  |
| Sodium        | ppm      | <b>10</b>   | <br> |  |
| Potassium     | ppm      | <b>■</b> 0  | <br> |  |
| WEAR METALS   |          |             |      |  |
|               |          | <b>-12</b>  |      |  |
| PQ            |          | <b>12</b>   | <br> |  |
| Iron          | ppm      | <b>11</b>   | <br> |  |
| Copper        | ppm      | 3           | <br> |  |
| Lead          | ppm      | 0           | <br> |  |
| Tin           | ppm      | 0           | <br> |  |
| Aluminum      | ppm      | 0           | <br> |  |
| Chromium      | ppm      | <b>■</b> 0  | <br> |  |
| Molybdenum    | ppm      |             | <br> |  |
| Nickel        | ppm      | 0           | <br> |  |
| Titanium      | ppm      | 0           | <br> |  |
| Silver        | ppm      | 0           | <br> |  |
| Manganese     | ppm      | <1          | <br> |  |
| Vanadium      | ppm      | 0           | <br> |  |
| ADDITIVES     |          |             |      |  |
| Calcium       | ppm      | 84          | <br> |  |
| Magnesium     | ppm      | 2           | <br> |  |
| Zinc          | ppm      | 33          | <br> |  |
| Phosphorus    | ppm      | 1336        | <br> |  |
| Barium        | ppm      | 0           | <br> |  |
| Boron         | ppm      | 301         | <br> |  |
|               |          |             |      |  |

## Diagnosis

Resample at the next service interval to monitor. All component wear rates are normal. There is no indication of any contamination in the oil. The condition of the oil is acceptable for the time in service.