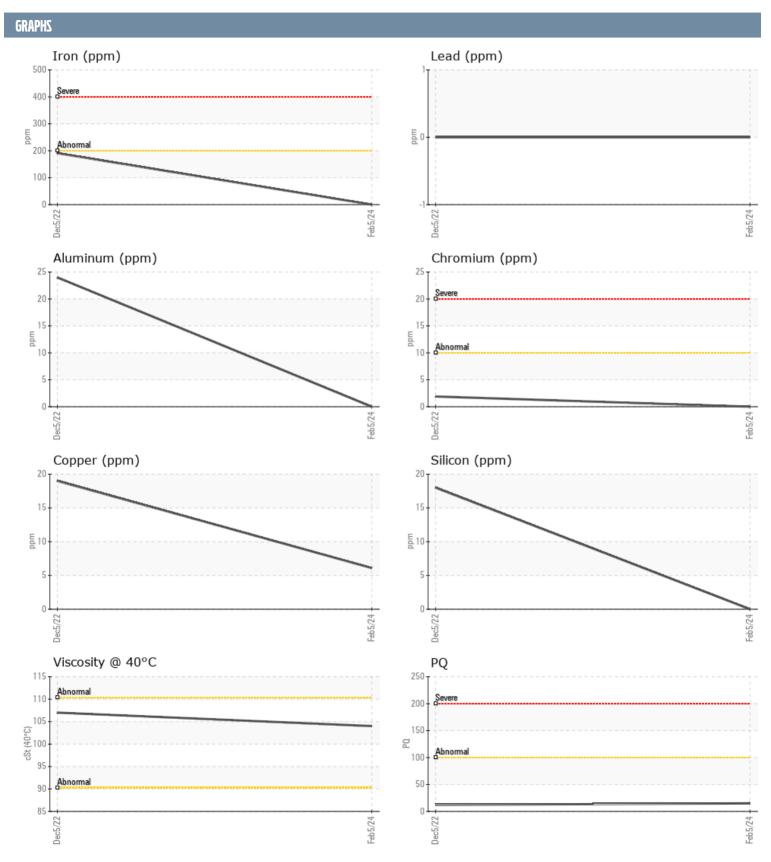

## GULZAR SINGH VOLVO PENTA 3194005625 - PORT IPS

Sample No: VPA058136

Oil Type: VOLVO PENTA IPS GEAR LUBE

| CAMPLE INCARA | IATION |               |             |      |
|---------------|--------|---------------|-------------|------|
| SAMPLE INFORM | ATIUN  |               |             |      |
| Sample Number |        | VPA058136     | VPA044685   | <br> |
| Sample Date   |        | 05 Feb 2024   | 05 Dec 2022 | <br> |
| Machine Hours |        | 0             | 0           | <br> |
| Oil Hours     |        | 0             | 0           | <br> |
| Oil Changed   |        | Changed       | Changed     | <br> |
| Sample Status |        | NORMAL        | NORMAL      | <br> |
| OIL CONDITION |        |               |             |      |
| Visc @ 40°C   | cSt    | <b>104</b>    | <b>1</b> 07 | <br> |
| CONTAMINATION | 1      |               |             |      |
| Water         | %      | NEG           | NEG         | <br> |
| Silicon       | ppm    | 0             | 18          | <br> |
| Sodium        | ppm    | <b>■&lt;1</b> | <b>2</b>    | <br> |
| Potassium     | ppm    | <b>■</b> 3    | <b>0</b>    | <br> |
| WEAR METALS   |        |               |             |      |
| PQ            |        | <b>15</b>     | <b>1</b> 2  | <br> |
| Iron          | ppm    | <b>■</b> 0    | <b>191</b>  | <br> |
| Copper        | ppm    | <b>6</b>      | <b>1</b> 9  | <br> |
| Lead          | ppm    | 0             | 0           | <br> |
| Tin           | ppm    | 0             | 0           | <br> |
| Aluminum      | ppm    | 0             | <b>2</b> 4  | <br> |
| Chromium      | ppm    | <b>□</b> 0    | <b>2</b>    | <br> |
| Molybdenum    | ppm    | 0             | <1          | <br> |
| Nickel        | ppm    | <b>□</b> 0    | <b>2</b>    | <br> |
| Titanium      | ppm    | 0             | 0           | <br> |
| Silver        | ppm    | 0             | 0           | <br> |
| Manganese     | ppm    | 2             | 3           | <br> |
| Vanadium      | ppm    | 0             | 0           | <br> |
| ADDITIVES     |        |               |             |      |
| Calcium       | ppm    | 43            | 23          | <br> |
| Magnesium     | ppm    | 41            | 6           | <br> |
| Zinc          | ppm    | 40            | 74          | <br> |
| Phosphorus    | ppm    | 1415          | 1342        | <br> |
| Barium        | ppm    | 0             | 0           | <br> |
| Boron         | ppm    | 313           | 321         | <br> |
|               |        |               |             |      |

## Diagnosis

Resample at the next service interval to monitor. All component wear rates are normal. There is no indication of any contamination in the oil. The condition of the oil is acceptable for the time in service.