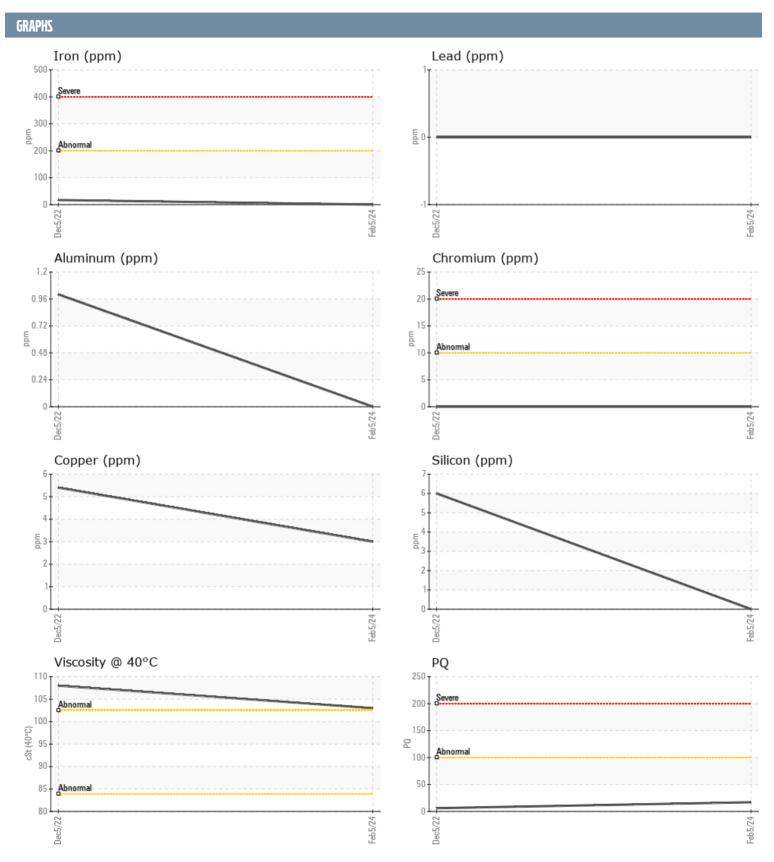

## GULZAR SINGH VOLVO PENTA 3194005626 - STARBOARD IPS

Sample No: VPA058520
Oil Type: {unknown}

| Sample Number   | VPA058520   | VPA044095   | <br> |
|-----------------|-------------|-------------|------|
| Sample Date     | 05 Feb 2024 | 05 Dec 2022 | <br> |
| Machine Hours   | 0           | 0           | <br> |
| Oil Hours       | 0           | 0           | <br> |
| Oil Changed     | N/A         | Changed     | <br> |
| Sample Status   | NORMAL      | NORMAL      | <br> |
| OIL CONDITION   |             |             |      |
| Visc @ 40°C cSt | <b>103</b>  | ■108        | <br> |
| CONTAMINATION   |             |             |      |
| Water %         | NEG         | NEG         | <br> |
| Silicon ppm     | 0           | 6           | <br> |
| Sodium ppm      | ■0          | <b>-</b> <1 | <br> |
| Potassium ppm   | ■0          | <b>0</b>    | <br> |
| WEAR METALS     |             |             |      |
| PQ              | ■17         | <b>6</b>    | <br> |
| Iron ppm        | ■0          | <b>1</b> 7  | <br> |
| Copper ppm      | 3           | 5           | <br> |
| Lead ppm        | 0           | 0           | <br> |
| Tin ppm         | 0           | 0           | <br> |
| Aluminum ppm    | 0           | 1           | <br> |
| Chromium ppm    | ■0          | <b>0</b>    | <br> |
| Molybdenum ppm  | 0           | <1          | <br> |
| Nickel ppm      | ■0          | 0           | <br> |
| Titanium ppm    | 0           | 0           | <br> |
| Silver ppm      | 0           | 0           | <br> |
| Manganese ppm   | <1          | <1          | <br> |
| Vanadium ppm    | 0           | 0           | <br> |
| ADDITIVES       |             |             |      |
| Calcium ppm     | 0           | 17          | <br> |
| Magnesium ppm   | 1           | 6           | <br> |
| Zinc ppm        | 4           | 15          | <br> |
| Phosphorus ppm  | 1414        | 1348        | <br> |
| Barium ppm      | 0           | 0           | <br> |
| Boron ppm       | 325         | 354         | <br> |

## Diagnosis

Resample at the next service interval to monitor. All component wear rates are normal. There is no indication of any contamination in the oil. The condition of the oil is acceptable for the time in service.