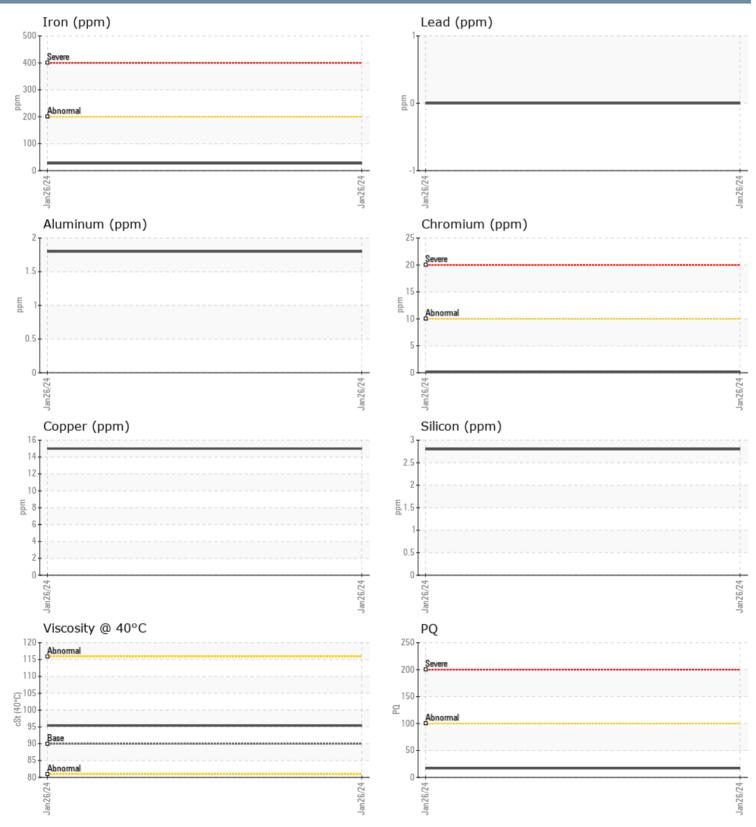

## DAN FITZPATRICK 7718641 VOLVO PENTA 3200005266 (S/N 3200005276) - STARBOARD IPS

Sample No: VPA054428

Oil Type: VOLVO PENTA GL-5 SAE 75W90

| SAMPLE INFORM | IATION |             |  |  |  |                                                                      |
|---------------|--------|-------------|--|--|--|----------------------------------------------------------------------|
| Sample Number |        | VPA054428   |  |  |  |                                                                      |
| Sample Date   |        | 26 Jan 2024 |  |  |  | Pacific Power Group - VP981534                                       |
| Machine Hours |        | 208         |  |  |  | 7215 S 228th St                                                      |
| Oil Hours     |        | 208         |  |  |  | Kent, WA                                                             |
| Oil Changed   |        | Changed     |  |  |  | US 98032                                                             |
| Sample Status |        | NORMAL      |  |  |  | Contact: PAT RYAN                                                    |
|               |        |             |  |  |  | pryan@pacificpowergroup.com<br>T: (253)520-5163                      |
| OIL CONDITION |        |             |  |  |  | F:                                                                   |
| Visc @ 40°C   | cSt    | 95.4        |  |  |  | 1.                                                                   |
| CONTAMINATION | N      |             |  |  |  | Diagnosis                                                            |
|               |        |             |  |  |  | Resample at the next service inte                                    |
| Water         | %      | NEG         |  |  |  | to monitor.All component wear                                        |
| Silicon       | ppm    | 3           |  |  |  | are normal. There is no indication                                   |
| Sodium        | ppm    | 0           |  |  |  | any contamination in the oil. The condition of the oil is acceptable |
| Potassium     | ppm    | <b>1</b> 0  |  |  |  |                                                                      |
| WEAR METALS   |        |             |  |  |  | the time in service.                                                 |
| PQ            |        | 17          |  |  |  |                                                                      |
| Iron          | ppm    | 27          |  |  |  |                                                                      |
| Copper        | ppm    | <b>15</b>   |  |  |  |                                                                      |
| Lead          | ppm    | 0           |  |  |  |                                                                      |
| Tin           | ppm    | 0           |  |  |  |                                                                      |
| Aluminum      | ppm    | 2           |  |  |  |                                                                      |
| Chromium      | ppm    | □ <1        |  |  |  |                                                                      |
| Molybdenum    | ppm    | 0           |  |  |  |                                                                      |
| Nickel        | ppm    | 0           |  |  |  |                                                                      |
| Titanium      | ppm    | 0           |  |  |  |                                                                      |
| Silver        | ppm    | 0           |  |  |  |                                                                      |
| Manganese     | ppm    | 2           |  |  |  |                                                                      |
| Vanadium      | ppm    | 0           |  |  |  |                                                                      |
| ADDITIVES     |        |             |  |  |  |                                                                      |
| Calcium       | ppm    | 37          |  |  |  |                                                                      |
| Magnesium     | ppm    | 987         |  |  |  |                                                                      |
| Zinc          | ppm    | 2           |  |  |  |                                                                      |
| Phosphorus    | ppm    | 1573        |  |  |  |                                                                      |
| Barium        | ppm    | 5           |  |  |  |                                                                      |
| Boron         | ppm    | 625         |  |  |  |                                                                      |