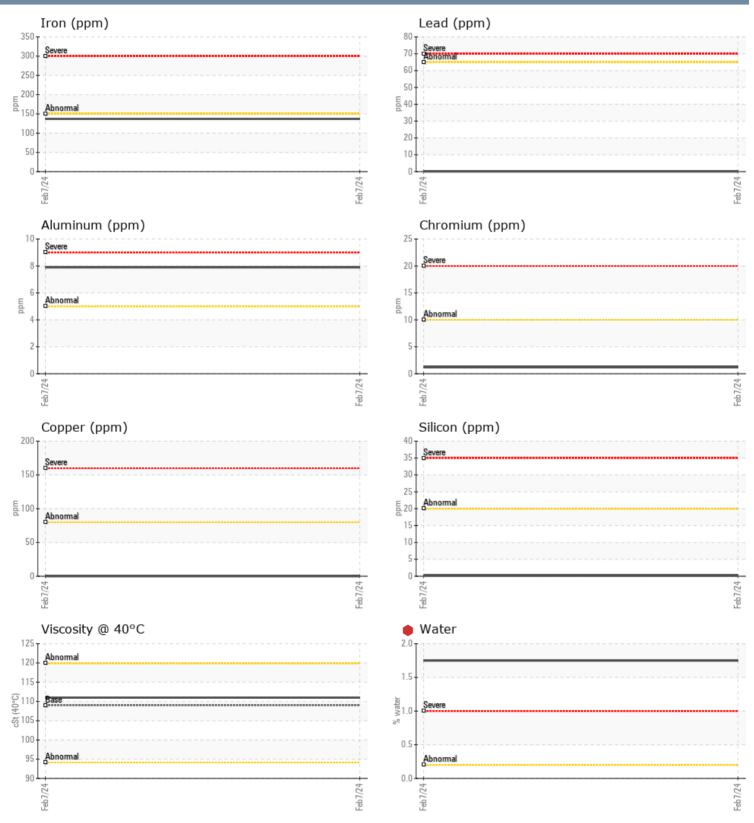

#### SAMPLE INFORMATION VPA051200 Sample Number **BOYNE BOAT YARD** 07 Feb 2024 Sample Date 974 E DIVISION ST Machine Hours 0 BOYNE CITY, MI 0 **Oil Hours** US 49712 Oil Changed N/A Contact: ANDY SMITH SEVERE Sample Status andy@boyneboatyard.com T: (231)582-5239 **OIL CONDITION** F: Visc @ 40°C cSt 111 CONTAMINATION Diagnosis We advise that you check for the % 1.75 Water source of water entry. We Silicon ppm ■ <1 recommend that you drain the oil Sodium 0 ppm from the component if this has not Potassium ppm 1 already been done. We recommend an early resample to monitor this WEAR METALS condition.All component wear rates are normal. There is a high PO 32 concentration of water present in the 137 Iron ppm oil. The oil is no longer serviceable Copper 0 🔲 due to the presence of contaminants. ppm Lead **|** <1 ppm Tin 1 ppm 8 🔲 Aluminum ppm Chromium ppm 1 **||** < 1 Molybdenum ppm 3 Nickel ppm Titanium 0 ppm Silver 0 ppm Manganese 2 ppm Vanadium 0 ppm **ADDITIVES** Calcium 0 ppm Magnesium ppm 2 Zinc ppm 15 Phosphorus ppm 1442 Barium ppm <1 Boron ppm 303