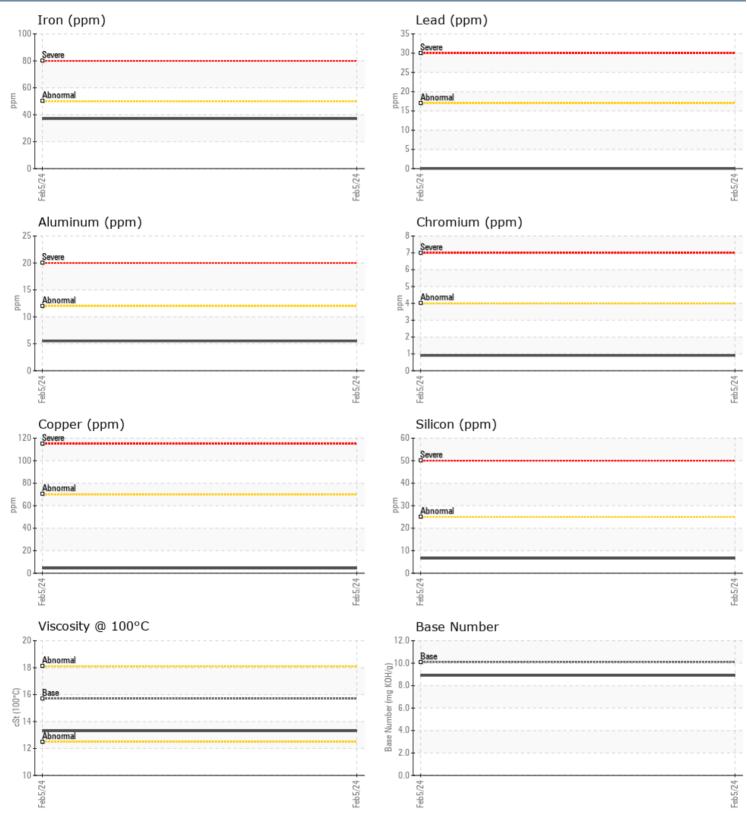

# **OIL ANALYSIS REPORT**

### GRAPHS

Report Id: VP1287670 [WUSCAR] 06084566 (Generated: 02/13/2024 10:55:21) Rev: 1

Contact/Location: MIKE PERKINS - VP1287670