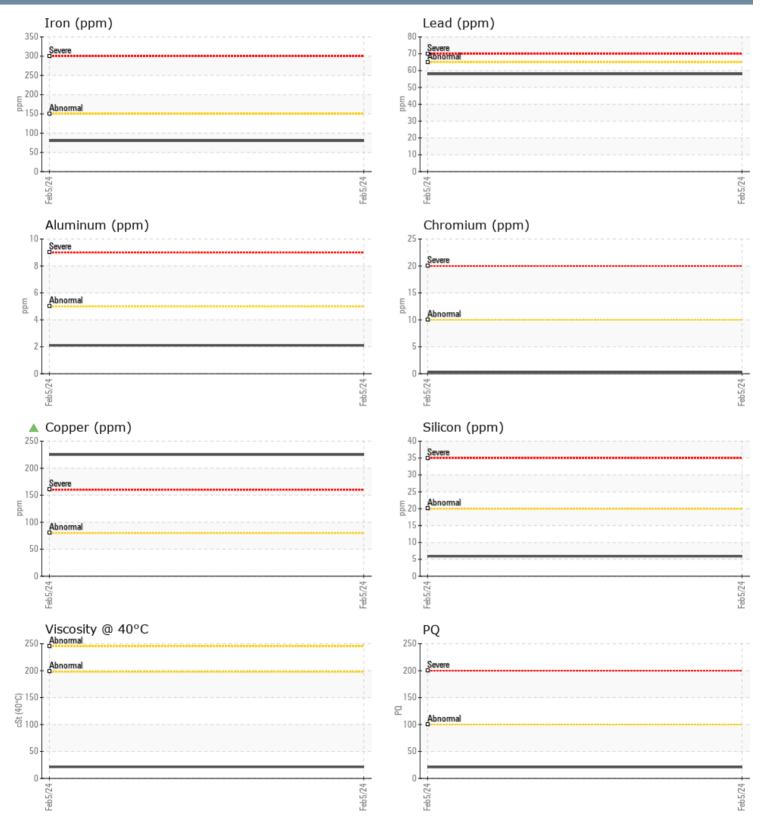

#### SAMPLE INFORMATION

| Sample Number |     | VPA041170    |  |  |  | Diesel Plus                                                                                                                                                                    |
|---------------|-----|--------------|--|--|--|--------------------------------------------------------------------------------------------------------------------------------------------------------------------------------|
| Sample Date   |     | 05 Feb 2024  |  |  |  | 2392 Pine Grove Rd                                                                                                                                                             |
| Machine Hours |     | 0            |  |  |  |                                                                                                                                                                                |
| Oil Hours     |     | 0            |  |  |  | Ringgold, GA                                                                                                                                                                   |
| Oil Changed   |     | Not Changd   |  |  |  | US 31736                                                                                                                                                                       |
| Sample Status |     | ATTENTION    |  |  |  | Contact: MIKE PERKINS                                                                                                                                                          |
|               |     |              |  |  |  | customerservice@dieselplus.com                                                                                                                                                 |
| OIL CONDITION |     |              |  |  |  | T: (706)866-3619<br>F: (706)608-9020                                                                                                                                           |
| Visc @ 40°C   | cSt | 21.3         |  |  |  | F. (700)000-3020                                                                                                                                                               |
| CONTAMINATION | N   |              |  |  |  | Diagnosis                                                                                                                                                                      |
| ) A / = t = u |     |              |  |  |  | No corrective action is recommended                                                                                                                                            |
| Water         | %   | NEG          |  |  |  | at this time. Resample at the next service interval to monitor. Please                                                                                                         |
| Silicon       | ppm | 6            |  |  |  |                                                                                                                                                                                |
| Sodium        | ppm | 9            |  |  |  | specify the brand, type, and viscosity                                                                                                                                         |
| Potassium     | ppm | <b>4</b>     |  |  |  | of the oil on your next sample.Bearing and/or bushing wear                                                                                                                     |
| WEAR METALS   |     |              |  |  |  | is indicated. All other component                                                                                                                                              |
| PQ            |     | 21           |  |  |  | <ul> <li>wear rates are normal. There is no<br/>indication of any contamination in<br/>the oil. The condition of the oil is<br/>acceptable for the time in service.</li> </ul> |
| Iron          | ppm | <b>80</b>    |  |  |  |                                                                                                                                                                                |
| Copper        | ppm | <b>225</b>   |  |  |  |                                                                                                                                                                                |
| Lead          | ppm | 58           |  |  |  |                                                                                                                                                                                |
| Tin           | ppm | 3            |  |  |  |                                                                                                                                                                                |
| Aluminum      | ppm | 2            |  |  |  |                                                                                                                                                                                |
| Chromium      | ppm | <b>  </b> <1 |  |  |  |                                                                                                                                                                                |
| Molybdenum    | ppm | 0            |  |  |  |                                                                                                                                                                                |
| Nickel        | ppm | 2            |  |  |  |                                                                                                                                                                                |
| Titanium      | ppm | <1           |  |  |  |                                                                                                                                                                                |
| Silver        | ppm | 0            |  |  |  |                                                                                                                                                                                |
| Manganese     | ppm | 2            |  |  |  |                                                                                                                                                                                |
| Vanadium      | ppm | 0            |  |  |  |                                                                                                                                                                                |
| ADDITIVES     |     |              |  |  |  |                                                                                                                                                                                |
| Calcium       | ppm | 183          |  |  |  |                                                                                                                                                                                |
| Magnesium     | ppm | 2            |  |  |  |                                                                                                                                                                                |
| Zinc          | ppm | 16           |  |  |  |                                                                                                                                                                                |
| Phosphorus    | ppm | 307          |  |  |  |                                                                                                                                                                                |
| Barium        | ppm | 17           |  |  |  |                                                                                                                                                                                |
| Boron         | ppm | 88           |  |  |  |                                                                                                                                                                                |
|               |     |              |  |  |  |                                                                                                                                                                                |

#### GRAPHS

Contact/Location: MIKE PERKINS - VP1287670