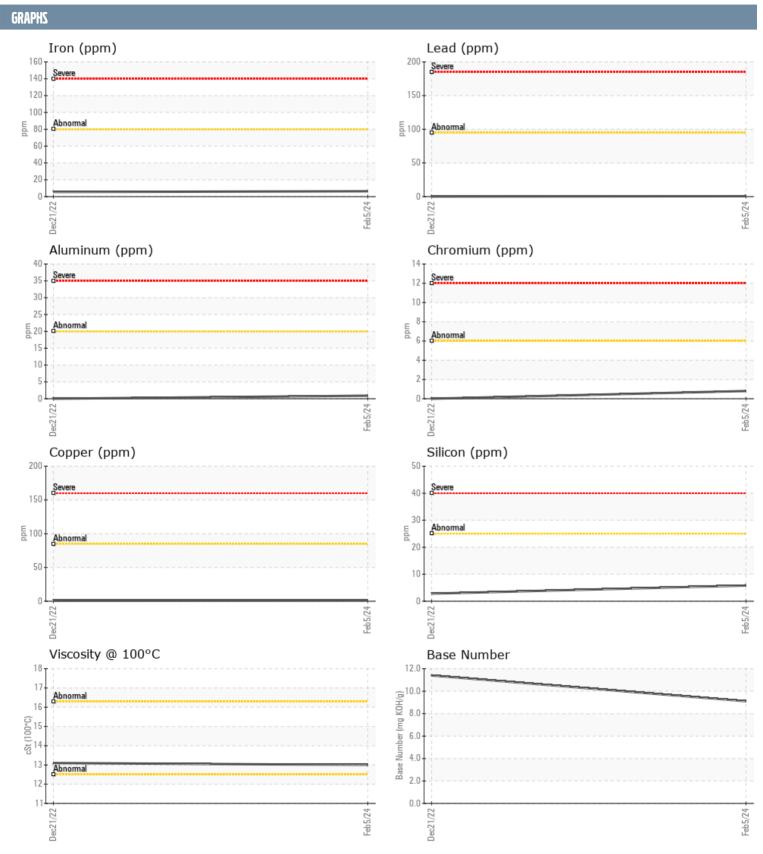

## DAVID BOVEE SAM VOLVO PENTA 1012569559 - PORT DIESEL ENGINE

Sample No: VPA059087

Oil Type: VOLVO PENTA SAE 15W40

| SAMPLE INFORMAT  | TION     |                 |              |   |  |
|------------------|----------|-----------------|--------------|---|--|
| Sample Number    |          | VPA059087       | VPA044916    |   |  |
| Sample Date      |          | 05 Feb 2024     | 21 Dec 2022  |   |  |
| Machine Hours    |          | 1085            | 991          |   |  |
| Oil Hours        |          | 95              | 0            |   |  |
| Oil Changed      |          | Changed         | N/A          |   |  |
| Sample Status    |          | NORMAL          | NORMAL       |   |  |
|                  |          | 11011111111     | 110111111111 | _ |  |
| OIL CONDITION    |          |                 |              |   |  |
| Visc @ 100°C     | cSt      | <b>13.0</b>     | ■13.1        |   |  |
| Base Number (BN) | mg KOH/g | ■9.1            | □11.4        |   |  |
| Oxidation (PA)   | %        | 59              | 63           |   |  |
| CONTAMINATION    |          |                 |              |   |  |
| Water            | %        | NEG             | NEG          |   |  |
| Soot %           | %        | ■ 0.1           | □0.1         |   |  |
| Nitration (PA)   | %        | 55              | 60           |   |  |
| Sulfation (PA)   | %        | 53              | 57           |   |  |
| Glycol           | %        | NEG             | NEG          |   |  |
| Fuel             | %        | <1.0            | <1.0         |   |  |
| Silicon          |          | <b>■6</b>       | □3           |   |  |
| Sodium           | ppm      | ■0              | 0            |   |  |
| Potassium        | ppm      | <b>■</b> <1     | <b>2</b>     |   |  |
| WEAR METALS      | P P      |                 |              |   |  |
|                  |          |                 |              |   |  |
| Iron             | ppm      | <b>6</b>        | <b>6</b>     |   |  |
| Copper           | ppm      | <b>2</b>        | <b>-</b> <1  |   |  |
| Lead<br>         | ppm      | <b></b>         | <b>-</b> <1  |   |  |
| Tin              | ppm      | <b>   &lt;1</b> | <b>-</b> <1  |   |  |
| Aluminum         | ppm      | <b></b>         | 0            |   |  |
| Chromium         | ppm      | <b>■&lt;1</b>   | 0            |   |  |
| Molybdenum       | ppm      | <b>■</b> 59     | <b>□</b> 61  |   |  |
| Nickel           | ppm      | <b>1</b>        | <b>0</b>     |   |  |
| Titanium         | ppm      | <b></b>         | <b>0</b>     |   |  |
| Silver           | ppm      | ■0              | 0            |   |  |
| Manganese        | ppm      | <b>■</b> <1     | 0            |   |  |
| Vanadium         | ppm      | 0               | 0            |   |  |
| ADDITIVES        |          |                 |              |   |  |
| Calcium          | ppm      | <b>■1124</b>    | ■1179        |   |  |
| Magnesium        | ppm      | 998             | 903          |   |  |
| Zinc             | ppm      | <b>1253</b>     | <b>1272</b>  |   |  |
| Phosphorus       | ppm      | <b>1022</b>     | <b>1078</b>  |   |  |
| Barium           | ppm      | ■0              | <b>0</b>     |   |  |
| Boron            | ppm      | <b>12</b>       | <b>6</b>     |   |  |
|                  |          | _               | _            |   |  |