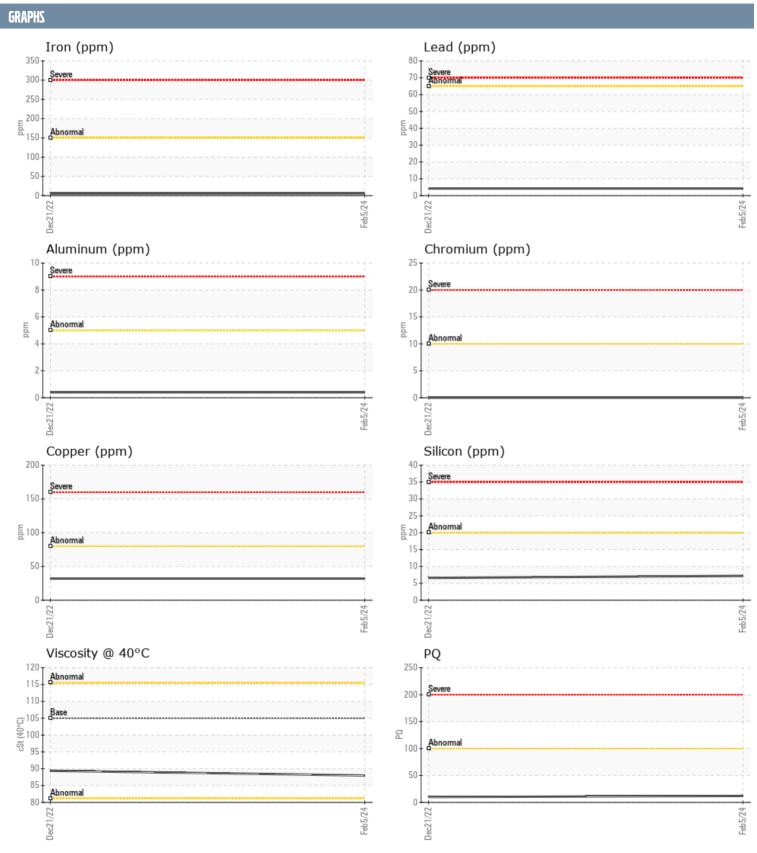

## DAVID BOVEE SAM ZF 20075810 - INBOARD - PORT GEARBOX

Sample No: VPA059093

Oil Type: CHEVRON DELO 400 SAE 30

| CAMPLE INCORN | IATION   |               |             |      |
|---------------|----------|---------------|-------------|------|
| SAMPLE INFORM | IA I IUN |               |             |      |
| Sample Number |          | VPA059093     | VPA044976   | <br> |
| Sample Date   |          | 05 Feb 2024   | 21 Dec 2022 | <br> |
| Machine Hours |          | 1085          | 991         | <br> |
| Oil Hours     |          | 95            | 0           | <br> |
| Oil Changed   |          | Changed       | N/A         | <br> |
| Sample Status |          | NORMAL        | NORMAL      | <br> |
| OIL CONDITION |          |               |             |      |
| Visc @ 40°C   | cSt      | ■88.0         | ■89.4       | <br> |
| CONTAMINATIO  | N        |               |             |      |
| Water         | %        | NEG           | NEG         | <br> |
| Silicon       | ppm      | <b>7</b>      | 7           | <br> |
| Sodium        | ppm      | <b>2</b>      | < 1         | <br> |
| Potassium     | ppm      | <b>■</b> 0    | <b>1</b>    | <br> |
| WEAR METALS   |          |               |             |      |
| PQ            |          | <b>12</b>     | ■10         | <br> |
| Iron          | ppm      | <b>6</b>      | <b>5</b>    | <br> |
| Copper        | ppm      | ■32           | ■32         | <br> |
| Lead          | ppm      | <b>4</b>      | <b>4</b>    | <br> |
| Tin           | ppm      | <b>-&lt;1</b> | < 1         | <br> |
| Aluminum      | ppm      | <b>-&lt;1</b> | <b>-</b> <1 | <br> |
| Chromium      | ppm      | <b>0</b>      | <b>0</b>    | <br> |
| Molybdenum    | ppm      | <b>■</b> 51   | 57          | <br> |
| Nickel        | ppm      | <b>0</b>      | <b>0</b>    | <br> |
| Titanium      | ppm      | 0             | 0           | <br> |
| Silver        | ppm      | 0             | 0           | <br> |
| Manganese     | ppm      | <b>■</b> 0    | <1          | <br> |
| Vanadium      | ppm      | 0             | 0           | <br> |
| ADDITIVES     |          |               |             |      |
| Calcium       | ppm      | ■3362         | 3563        | <br> |
| Magnesium     | ppm      | 37            | 45          | <br> |
| Zinc          | ppm      | <b>1134</b>   | 1192        | <br> |
| Phosphorus    | ppm      | <b>1030</b>   | 1052        | <br> |
| Barium        | ppm      | <b>0</b>      | 0           | <br> |
| Boron         | ppm      | <b>523</b>    | 397         | <br> |
|               |          |               |             |      |