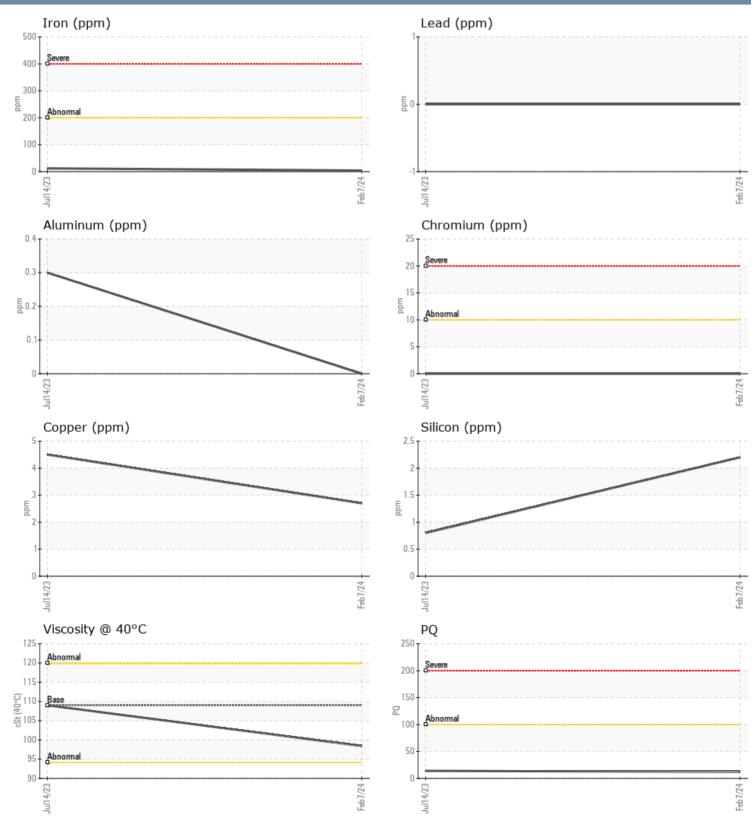

## KEN SHARPLES VOLVO PENTA 3950004220 - STARBOARD IPS

Sample No: VPA059502

**Oil Type:** GEAR OIL SAE 75W90

| SAMPLE INFORM | ATION |             |             |      |
|---------------|-------|-------------|-------------|------|
| Sample Number |       | VPA059502   | VPA050597   | <br> |
| Sample Date   |       | 07 Feb 2024 | 14 Jul 2023 | <br> |
| Machine Hours |       | 540         | 528         | <br> |
| Oil Hours     |       | 7           | 55          | <br> |
| Oil Changed   |       | Not Changd  | Not Changd  | <br> |
| Sample Status |       | NORMAL      | NORMAL      | <br> |
| OIL CONDITION |       |             |             |      |
| Visc @ 40°C   | cSt   | 98.4        | 109.0       | <br> |
| CONTAMINATION |       |             |             |      |
| Water         | %     | NEG         | NEG         | <br> |
| Silicon       | ppm   | 2           | <1          | <br> |
| Sodium        | ppm   | 2           | 2           | <br> |
| Potassium     | ppm   | 0           | <1          | <br> |
| WEAR METALS   | 1.1.  |             |             |      |
|               |       |             |             |      |
| PQ            |       | <b>1</b> 2  | 14          | <br> |
| Iron          | ppm   | <b>4</b>    | 12          | <br> |
| Copper        | ppm   | 3           | 4           | <br> |
| Lead          | ppm   | 0           | 0           | <br> |
| Tin           | ppm   | 0           | 0           | <br> |
| Aluminum      | ppm   | 0           | <1          | <br> |
| Chromium      | ppm   | 0           | 0           | <br> |
| Molybdenum    | ppm   | <b></b> <1  | <b></b> <1  | <br> |
| Nickel        | ppm   | 0           | 0           | <br> |
| Titanium      | ppm   | 0           | 0           | <br> |
| Silver        | ppm   | 0           | 0           | <br> |
| Manganese     | ppm   | 0           | <b></b> <1  | <br> |
| Vanadium      | ppm   | 0           | <1          | <br> |
| ADDITIVES     |       |             |             |      |
| Calcium       | ppm   | <b>1</b> 03 | 3           | <br> |
| Magnesium     | ppm   | 363         | 2           | <br> |
| Zinc          | ppm   | ■41         | 3           | <br> |
| Phosphorus    | ppm   | <b>1500</b> | 1323        | <br> |
| Barium        | ppm   | 0           | 0           | <br> |
| Boron         | ppm   | 607         | 301         | <br> |
|               |       |             |             |      |