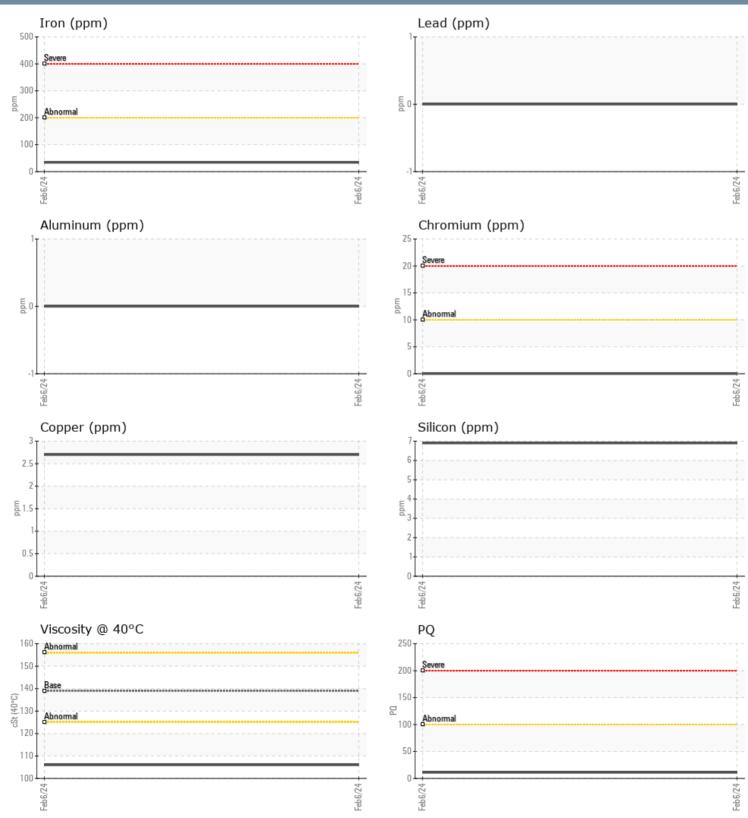

## GLENN KIRK 44327 VOLVO PENTA 3940025313 - STARBOARD IPS

Sample No: VPA056543

Oil Type: VOLVO PREMIUM GEAR OIL 80W-90 GL-5

| SAMPLE INFORM | ATION |             |      |  |                                                                     |
|---------------|-------|-------------|------|--|---------------------------------------------------------------------|
|               |       |             |      |  | -                                                                   |
| Sample Number |       | VPA056543   | <br> |  | COASTAL CAROLINA YACHT SA                                           |
| Sample Date   |       | 06 Feb 2024 | <br> |  | 145 LOCKWOOD BLVD                                                   |
| Machine Hours |       | 291         | <br> |  | CHARLESTON, SC                                                      |
| Oil Hours     |       | 40          | <br> |  | US 29403                                                            |
| Oil Changed   |       | Changed     | <br> |  | Contact: STEVE VASAS                                                |
| Sample Status |       | NORMAL      | <br> |  | steve@ccyachtsales.com                                              |
| OIL CONDITION |       |             |      |  | T:                                                                  |
| Visc @ 40°C   | cSt   | <b>106</b>  | <br> |  | F:                                                                  |
| CONTAMINATION |       |             |      |  | Diagnosis                                                           |
|               |       | NEC         |      |  | Resample at the next service inte                                   |
| Water         | %     | NEG         | <br> |  | to monitor.All component wear<br>are normal. There is no indication |
| Silicon       | ppm   | 7           | <br> |  |                                                                     |
| Sodium        | ppm   | <b></b> <1  | <br> |  | any contamination in the oil. The                                   |
| Potassium     | ppm   | 0           | <br> |  | condition of the oil is acceptable                                  |
| WEAR METALS   |       |             |      |  | the time in service.                                                |
| PQ            |       | <b>11</b>   | <br> |  |                                                                     |
| ron           | ppm   | 34          | <br> |  |                                                                     |
| Copper        | ppm   | 3           | <br> |  |                                                                     |
| Lead          | ppm   | 0           | <br> |  |                                                                     |
| Tin           | ppm   | 0           | <br> |  |                                                                     |
| Aluminum      | ppm   | 0           | <br> |  |                                                                     |
| Chromium      | ppm   | 0           | <br> |  |                                                                     |
| Molybdenum    | ppm   | 0           | <br> |  |                                                                     |
| Nickel        | ppm   | 0           | <br> |  |                                                                     |
| Titanium      | ppm   | 0           | <br> |  |                                                                     |
| Silver        | ppm   | 0           | <br> |  |                                                                     |
| Manganese     | ppm   | <1          | <br> |  |                                                                     |
| Vanadium      | ppm   | 0           | <br> |  |                                                                     |
| ADDITIVES     | PP 22 | -<br>       |      |  |                                                                     |
| Calcium       | ppm   | □13         | <br> |  |                                                                     |
| Magnesium     | ppm   | 9           | <br> |  |                                                                     |
| Zinc          | ppm   | <b>4</b>    | <br> |  |                                                                     |
| Phosphorus    | ppm   | 1355        | <br> |  |                                                                     |
| Barium        | ppm   | 0           | <br> |  |                                                                     |
| Boron         |       | 371         | <br> |  |                                                                     |
| DUIUII        | ppm   | <b>3</b> 71 | <br> |  |                                                                     |