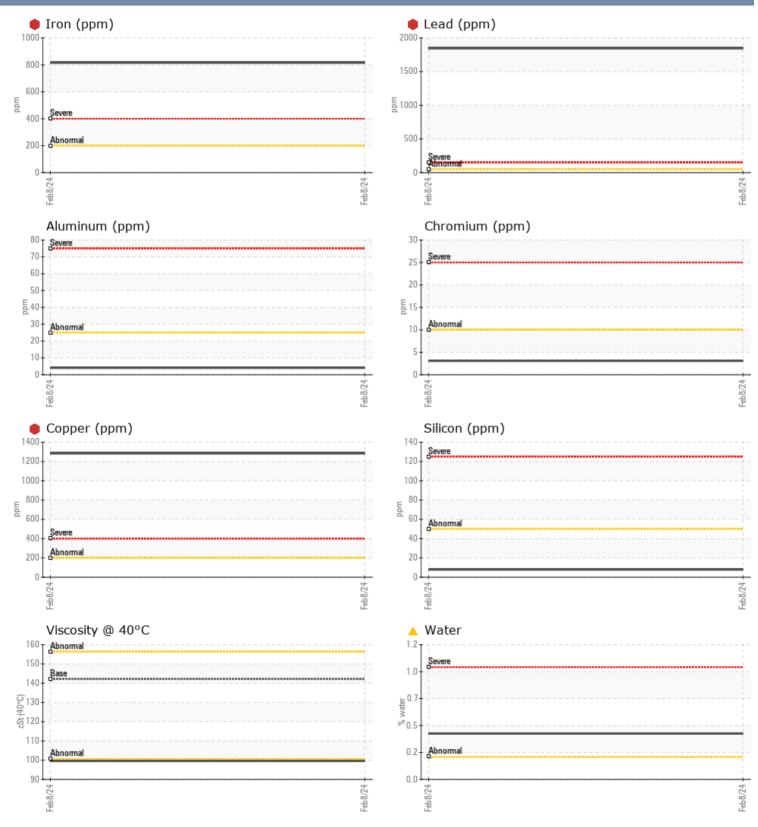

#### SAMPLE INFORMATION VPA059243 Sample Number 08 Feb 2024 Sample Date Machine Hours 1262 **Oil Hours** 0 Oil Changed Not Changd SEVERE Sample Status **OIL CONDITION** F: Visc @ 40°C cSt 99.6 CONTAMINATION % **0.409** Water Silicon ppm 8 Sodium **44** ppm Potassium ppm ■ <1 WEAR METALS PO 234 816 Iron ppm Copper 1284 ppm Lead 1846 ppm 934 Tin ppm Aluminum ppm 4 Chromium 3 ppm Molybdenum 0 ppm Nickel ppm 🔺 10 Titanium <1 ppm Silver ppm <1 Manganese 9 ppm Vanadium 0 ppm **ADDITIVES** 2071 Calcium ppm Magnesium ppm 315 Zinc ppm 922 Phosphorus ppm 882 Barium ppm 3 Boron 10 ppm

#### Diagnosis

We advise that you check for the source of water entry. We recommend that you drain the oil from the component if this has not already been done. We advise that you inspect for the source(s) of wear. We recommend an early resample to monitor this condition.Gear wear is indicated. Clutch and/or bushing/bearing wear is indicated. There is a moderate concentration of water present in the oil. The oil is no longer serviceable due to the presence of contaminants and wear.

#### GRAPHS

Report Id: VPSMAPLA [WUSCAR] 06086502 (Generated: 02/12/2024 16:27:51) Rev: 1

Contact/Location: ANDRES GARMENDIA - VPSMAPLA