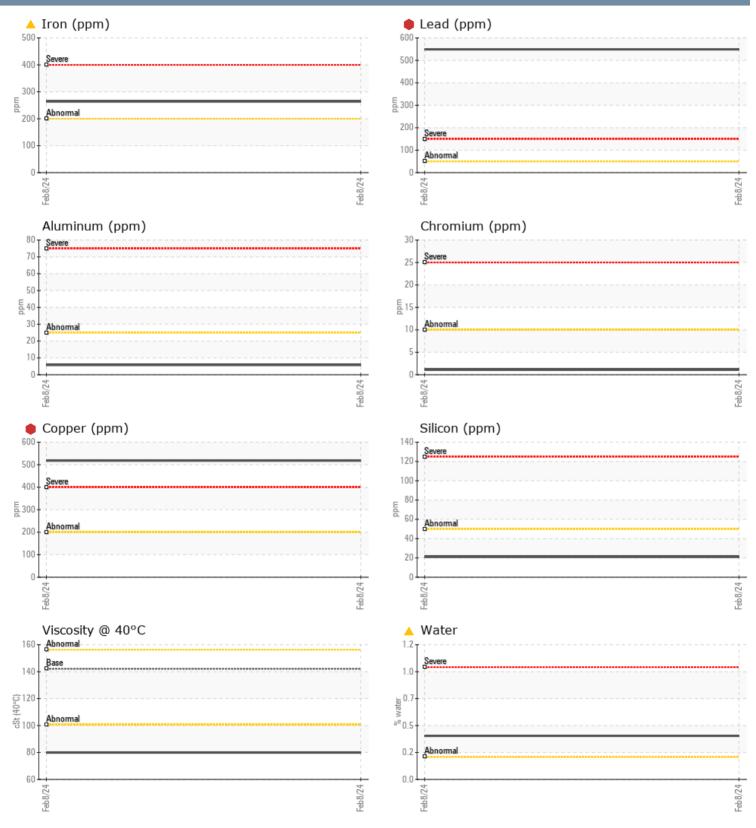

#### SAMPLE INFORMATION VPA059251 Sample Number Sample Date 08 Feb 2024 Machine Hours 1268 **Oil Hours** 0 Oil Changed Not Changd SEVERE Sample Status **OIL CONDITION** F: Visc @ 40°C cSt 79.92 CONTAMINATION % Water **0.388** Silicon ppm 21 Sodium 39 ppm Potassium ppm ■<1 WEAR METALS PO **192** Iron ppm Copper 518 ppm Lead 549 ppm 7 Tin ppm Aluminum ppm 6 🔲 Chromium 1 ppm 39 Molybdenum ppm **||** <1 Nickel ppm Titanium 2 ppm Silver 1 ppm Manganese 3 ppm Vanadium 0 ppm **ADDITIVES** Calcium ppm 3165 Magnesium ppm 108 Zinc ppm 990 Phosphorus 1013 ppm Barium ppm 0 Boron 431 ppm

## Diagnosis

We advise that you check for the source of water entry. We recommend that you drain the oil from the component if this has not already been done. We advise that you inspect for the source(s) of wear. We recommend an early resample to monitor this condition.Gear wear is indicated. Clutch and/or bushing/bearing wear is indicated. There is a moderate concentration of water present in the oil. The oil is no longer serviceable due to the presence of contaminants and wear.

### GRAPHS

Contact/Location: ANDRES GARMENDIA - VPSMAPLA