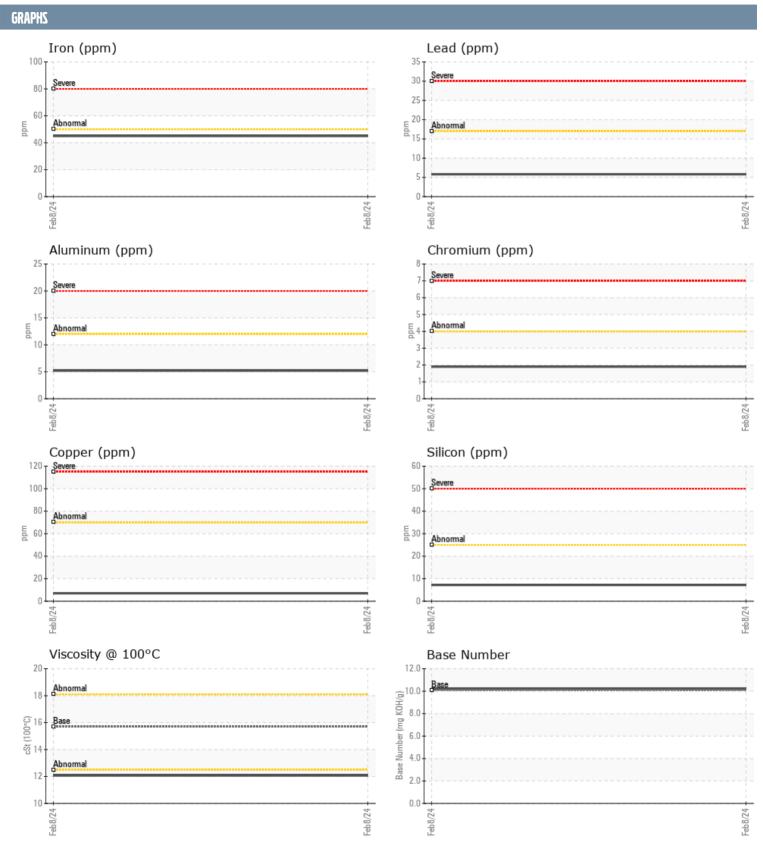

## 1792 ONAN D050777704 - CENTER GENSET

Sample No: VPA060384

Oil Type: SHELL ROTELLA T 15W40

| SAMPLE INFORMAT  | TION     |                  |      |  |
|------------------|----------|------------------|------|--|
| Sample Number    |          | VPA060384        | <br> |  |
| Sample Date      |          | 08 Feb 2024      | <br> |  |
| Machine Hours    |          | 3106             | <br> |  |
| Oil Hours        |          | 0                | <br> |  |
| Oil Changed      |          | Not Changd       | <br> |  |
| Sample Status    |          | NORMAL           | <br> |  |
|                  |          |                  |      |  |
| OIL CONDITION    |          |                  |      |  |
| Visc @ 100°C     | cSt      | <b>12.07</b>     | <br> |  |
| Base Number (BN) | mg KOH/g | <b>10.2</b>      | <br> |  |
| Oxidation (PA)   | %        | 33               | <br> |  |
| CONTAMINATION    |          |                  |      |  |
| CONTAMINATION    |          |                  |      |  |
| Water            | %        | NEG              | <br> |  |
| Soot %           | %        | ■0.2             | <br> |  |
| Nitration (PA)   | %        | 45               | <br> |  |
| Sulfation (PA)   | %        | 47               | <br> |  |
| Glycol           | %        | NEG              | <br> |  |
| Fuel             | %        | <b>1.1</b>       | <br> |  |
| Silicon          | ppm      | <b>□7</b>        | <br> |  |
| Sodium           | ppm      | <b>2</b>         | <br> |  |
| Potassium        | ppm      | <b>0</b>         | <br> |  |
| WEAR METALS      |          |                  |      |  |
| Iron             | ppm      | <b>45</b>        | <br> |  |
| Copper           | ppm      | <b>■7</b>        | <br> |  |
| Lead             | ppm      | <b>■</b> 6       | <br> |  |
| Tin              | ppm      | <b>■</b> 2       | <br> |  |
| Aluminum         | ppm      | <b>5</b>         | <br> |  |
| Chromium         | ppm      | <b>2</b>         | <br> |  |
| Molybdenum       | ppm      | <b>44</b>        | <br> |  |
| Nickel           | ppm      | <b>■</b> 0       | <br> |  |
| Titanium         | ppm      | 0                | <br> |  |
| Silver           | ppm      | ■0               | <br> |  |
| Manganese        | ppm      | <b>■&lt;1</b>    | <br> |  |
| Vanadium         | ppm      | 0                | <br> |  |
| ADDITIVES        |          |                  |      |  |
| Calcium          | ppm      | <b>1331</b>      | <br> |  |
| Magnesium        | ppm      | <b>1208</b>      | <br> |  |
| Zinc             | ppm      | <b>1371</b>      | <br> |  |
| Phosphorus       | ppm      | ■ 1371<br>■ 1145 | <br> |  |
| Barium           | ppm      | ■0               | <br> |  |
| Boron            | ppm      | <b>6</b>         | <br> |  |
| 201011           | PP'''    |                  |      |  |

## Diagnosis

No corrective action is recommended at this time. Resample at the next service interval to monitor.All component wear rates are normal. Fuel content negligible. No other contaminants were detected in the oil. The BN result indicates that there is suitable alkalinity remaining in the oil. The condition of the oil is acceptable for the time in service.