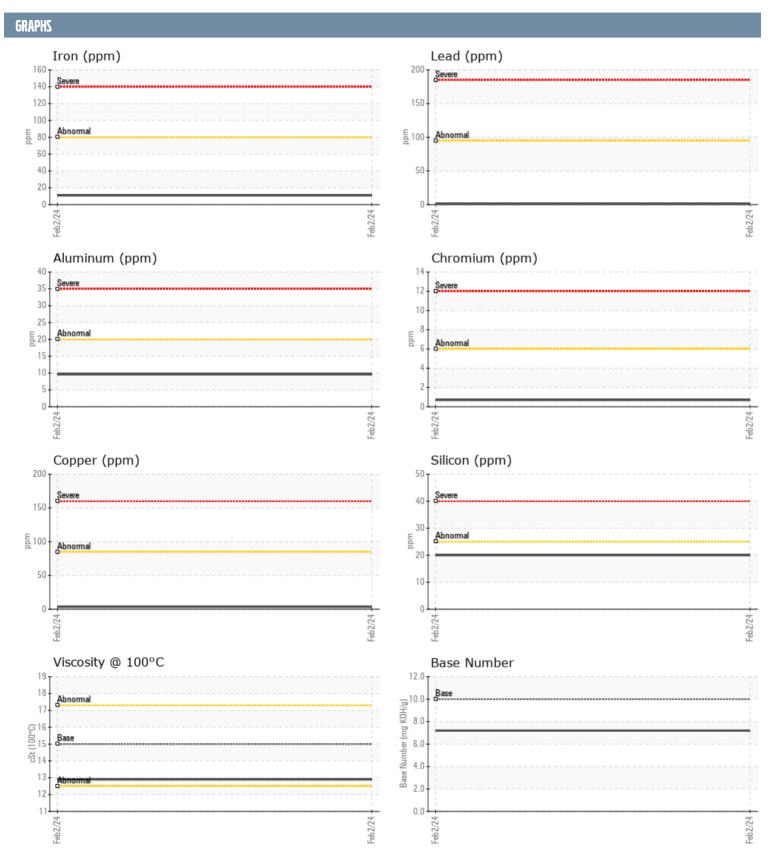

## NEIL BOOK 505842 VOLVO PENTA 20132092393 - PORT DIESEL ENGINE

Sample No: VPA052174

Oil Type: VOLVO ULTRA DIESEL ENGINE OIL 15W40 VDS-3

| SAMPLE INFORMAT  | TION     |               |      |  |
|------------------|----------|---------------|------|--|
| Sample Number    |          | VPA052174     | <br> |  |
| Sample Date      |          | 02 Feb 2024   | <br> |  |
| Machine Hours    |          | 220           | <br> |  |
| Oil Hours        |          | 0             | <br> |  |
| Oil Changed      |          | Changed       | <br> |  |
| Sample Status    |          | NORMAL        | <br> |  |
| Sample Status    |          | NORWAL        | <br> |  |
| OIL CONDITION    |          |               |      |  |
| Visc @ 100°C     | cSt      | <b>12.9</b>   | <br> |  |
| Base Number (BN) | mg KOH/g | <b>■7.2</b>   | <br> |  |
| Oxidation (PA)   | %        | 38            | <br> |  |
| CONTAMINATION    |          |               |      |  |
|                  | 0/       | N-0           |      |  |
| Water            | %        | NEG           | <br> |  |
| Soot %           | %        | ■ 0.3         | <br> |  |
| Nitration (PA)   | %        | 49            | <br> |  |
| Sulfation (PA)   | %        | 43            | <br> |  |
| Glycol           | %        | NEG           | <br> |  |
| Fuel             | %        | <1.0          | <br> |  |
| Silicon          | ppm      | <b>20</b>     | <br> |  |
| Sodium           | ppm      | <b>1</b>      | <br> |  |
| Potassium        | ppm      | <b>16</b>     | <br> |  |
| WEAR METALS      |          |               |      |  |
| Iron             | ppm      | <b>11</b>     | <br> |  |
| Copper           | ppm      | <b>■</b> 4    | <br> |  |
| Lead             | ppm      | <b>2</b>      | <br> |  |
| Tin              | ppm      | <b>2</b>      | <br> |  |
| Aluminum         | ppm      | <b>10</b>     | <br> |  |
| Chromium         | ppm      | <b>■</b> <1   | <br> |  |
| Molybdenum       | ppm      | <b>40</b>     | <br> |  |
| Nickel           | ppm      | <b>■</b> 0    | <br> |  |
| Titanium         | ppm      | <b>■</b> 0    | <br> |  |
| Silver           | ppm      | <b>■</b> 0    | <br> |  |
| Manganese        | ppm      | <b>■</b> <1   | <br> |  |
| Vanadium         | ppm      | <1            | <br> |  |
| ADDITIVES        |          |               |      |  |
| Calcium          | ppm      | <b>1675</b>   | <br> |  |
| Magnesium        | ppm      | <b>561</b>    | <br> |  |
| Zinc             | ppm      | <b>■</b> 1240 | <br> |  |
| Phosphorus       | ppm      | <b>1061</b>   | <br> |  |
| Barium           | ppm      | ■0            | <br> |  |
| Boron            | ppm      | <b>28</b>     | <br> |  |
|                  |          | _             |      |  |