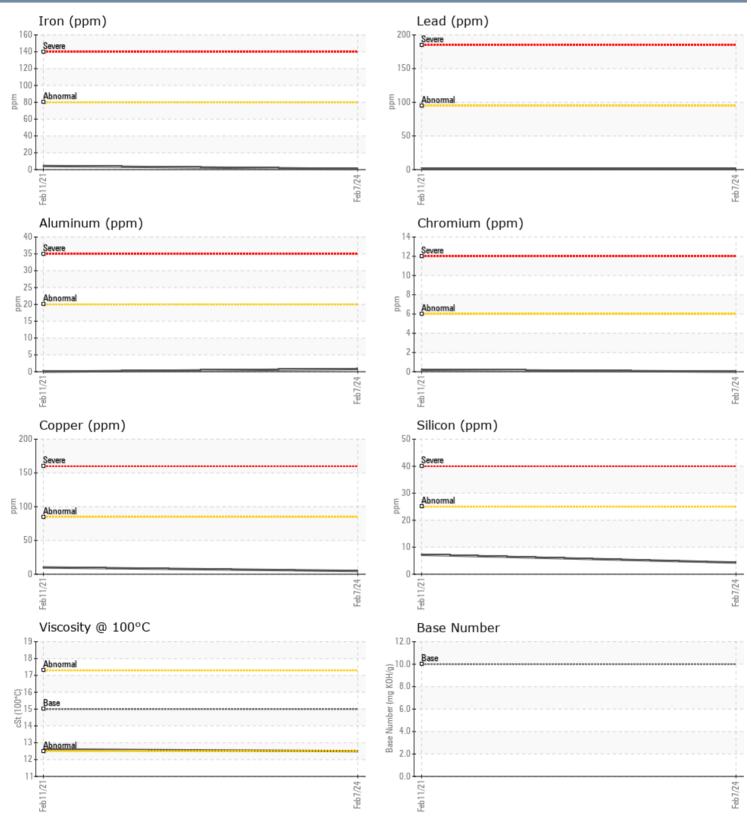

#### KIMBERLY KITTELSON 505802 VOLVO PENTA 7011435638 - PORT DIESEL ENGINE

Sample No: VPA054487

**Oil Type:** VOLVO ULTRA DIESEL ENGINE OIL 15W40 VDS-3

| ample Number    |          | VPA054487    | VPA032963   | <br> |
|-----------------|----------|--------------|-------------|------|
| ample Date      |          | 07 Feb 2024  | 11 Feb 2021 | <br> |
| 1achine Hours   |          | 298          | 206         | <br> |
| il Hours        |          | 70           | 80          | <br> |
| il Changed      |          | Changed      | Changed     | <br> |
| ample Status    |          | NORMAL       | NORMAL      | <br> |
| DIL CONDITION   |          |              |             |      |
| sc @ 100°C      | cSt      | 12.5         | 12.6        | <br> |
| ase Number (BN) | mg KOH/g | 9.6          |             | <br> |
| xidation (PA)   | %        | 54           | 56          | <br> |
| ONTAMINATION    |          |              |             |      |
| ater            | %        | NEG          | NEG         | <br> |
| oot %           | %        | <b>0.1</b>   | 0.1         | <br> |
| itration (PA)   | %        | 42           | 45          | <br> |
| ulfation (PA)   | %        | 51           | 53          | <br> |
| lycol           | %        | NEG          | NEG         | <br> |
| lel             | %        | <1.0         | < 1.0       | <br> |
| licon           | ppm      | <b>4</b>     | 7           | <br> |
| odium           | ppm      | <b>  </b> <1 | 2           | <br> |
| tassium         | ppm      | 0            | <b></b> < 1 | <br> |
| /EAR METALS     |          |              |             |      |
| on              | ppm      | <b>□</b> <1  | 4           | <br> |
| opper           | ppm      | 5            | 10          | <br> |
| ad              | ppm      | ∎1           | < 1         | <br> |
| 1               | ppm      | <b></b> <1   | <b></b> <1  | <br> |
| uminum          | ppm      |              | 0           | <br> |
| romium          | ppm      | 0            | <1          | <br> |
| olybdenum       | ppm      | 59           | 54          | <br> |
| ickel           | ppm      | 0            | <1          | <br> |
| tanium          | ppm      | 0            | 0           | <br> |
| ver             | ppm      | 0            | <1          | <br> |
| anganese        | ppm      | 0            | <1 <1       | <br> |
| nadium          | ppm      | <1           | 0           | <br> |
| ADDITIVES       |          |              |             |      |
| alcium          | ppm      | <b>1091</b>  | 1001        | <br> |
| agnesium        | ppm      | 969          | 859         | <br> |
| nc              | ppm      | 1234         | 1060        | <br> |
| osphorus        | ppm      | <b>1060</b>  | 980         | <br> |
| rium            | ppm      | 0            | 0           | <br> |
| ron             | ppm      | 2            | 2           |      |

#### GRAPHS

Report Id: VP297371 [WUSCAR] 06086908 (Generated: 02/14/2024 12:10:03) Rev: 1

Contact/Location: CORT CORINO - VP297371