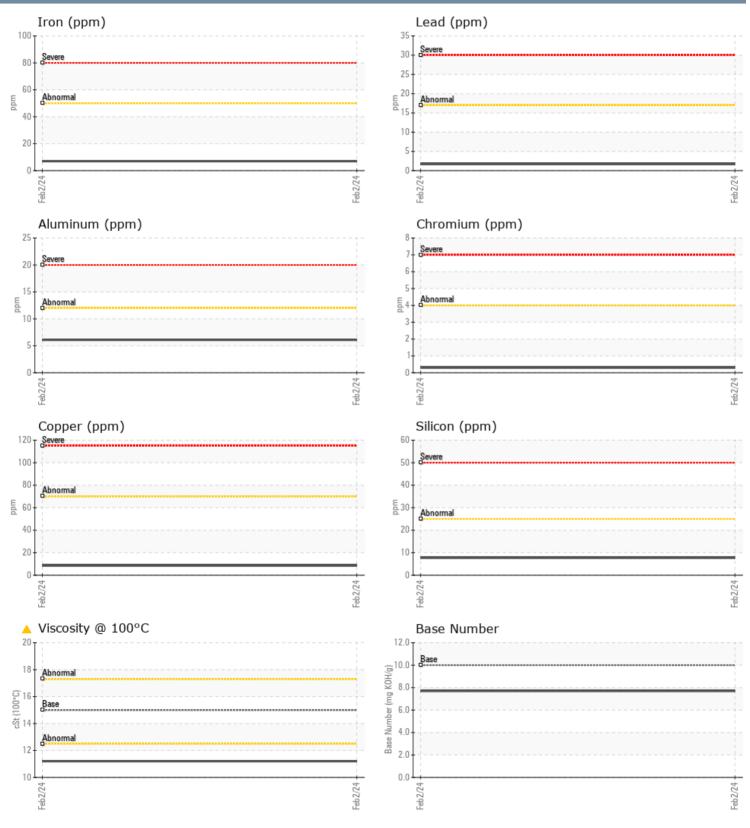

#### NORTHERN LIGHTS 8442-59225 - GENSET **NEIL BOOK 505842**

Sample No: VPA052164

**Oil Type:** VOLVO ULTRA DIESEL ENGINE OIL 15W40 VDS-3

| Sample Number        |          | VPA052164     | <br> |  |
|----------------------|----------|---------------|------|--|
| ample Date           |          | 02 Feb 2024   | <br> |  |
| Machine Hours        |          | 450           | <br> |  |
| Dil Hours            |          | 0             | <br> |  |
| Dil Changed          |          | Changed       | <br> |  |
| Sample Status        |          | ABNORMAL      | <br> |  |
| OIL CONDITION        |          |               |      |  |
| /isc @ 100°C         | cSt      | <b>11.2</b>   | <br> |  |
| Base Number (BN)     | mg KOH/g | 7.7           | <br> |  |
| Oxidation (PA)       | %        | 47            | <br> |  |
| CONTAMINATION        |          |               |      |  |
| Vater                | %        | NEG           | <br> |  |
| Soot %               | %        | 0.1           | <br> |  |
| Nitration (PA)       | %        | 57            | <br> |  |
| Sulfation (PA)       | %        | 44            | <br> |  |
| Glycol               | %        | NEG           | <br> |  |
| Fuel                 | %        | <b>A</b> 3.2  | <br> |  |
| Silicon              | ppm      | 8             | <br> |  |
| odium                | ppm      | 2             | <br> |  |
| otassium             | ppm      | 35            | <br> |  |
| WEAR METALS          |          |               |      |  |
| ron                  | ppm      | <b>7</b>      | <br> |  |
| Copper               | ppm      | 8             | <br> |  |
| ead                  | ppm      | 2             | <br> |  |
| Гin                  | ppm      | <b></b> <1    | <br> |  |
| Aluminum             | ppm      | 6             | <br> |  |
| Chromium             | ppm      | <1            | <br> |  |
| Volybdenum           | ppm      | <b>6</b> 1    | <br> |  |
| Nickel               | ppm      | 0             | <br> |  |
| Titanium             | ppm      | 0             | <br> |  |
| Silver               | ppm      | 0             | <br> |  |
| Manganese            | ppm      |               | <br> |  |
| 'anadium             | ppm      | <1            | <br> |  |
| ADDITIVES            |          |               |      |  |
| Calcium              | ppm      | <b>1907</b>   | <br> |  |
| Vagnesium            | ppm      | <b>400</b>    | <br> |  |
| Zinc                 | ppm      | <b>1071</b>   | <br> |  |
|                      | ppm      | 910           | <br> |  |
| Phosphorus           |          |               |      |  |
| Phosphorus<br>Barium | ppm      | <b>&lt;</b> 1 | <br> |  |

#### GRAPHS

Report Id: VP297371 [WUSCAR] 06086914 (Generated: 02/14/2024 12:10:11) Rev: 1

Contact/Location: CORT CORINO - VP297371