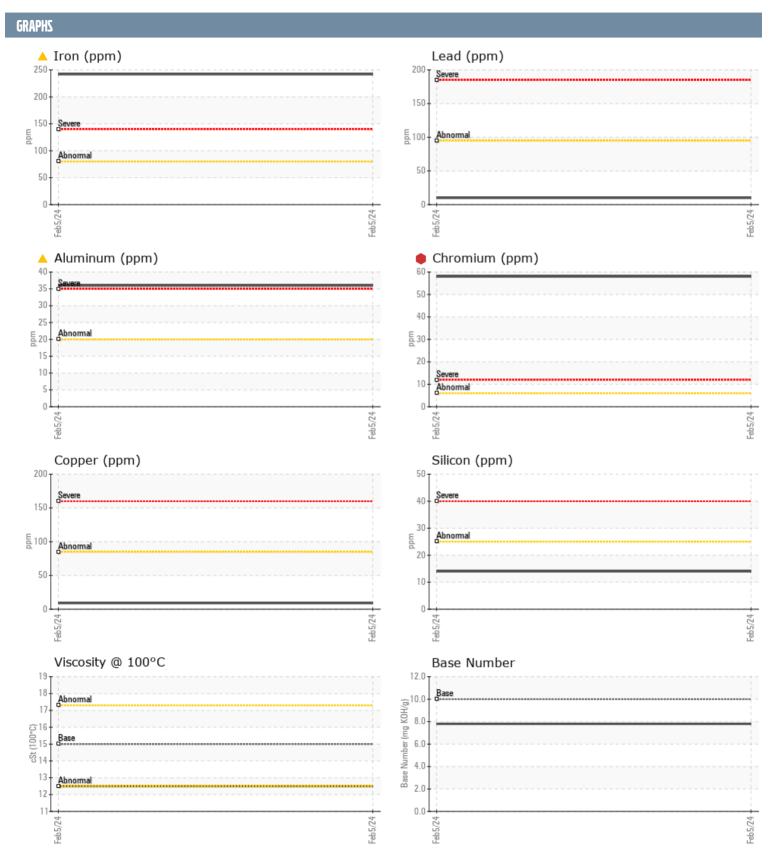

## NADINE URCIUOLI LUKAS SIMMONS VOLVO PENTA 2300038104 - CENTER DIESEL ENGINE

Sample No: VPA051582

Oil Type: VOLVO ULTRA DIESEL ENGINE OIL 15W40 VDS-3

| SAMPLE INFORMAT  | TION     |               |      |  |
|------------------|----------|---------------|------|--|
| Sample Number    |          | VPA051582     | <br> |  |
| Sample Date      |          | 05 Feb 2024   | <br> |  |
| Machine Hours    |          | 915           | <br> |  |
| Oil Hours        |          | 917           | <br> |  |
| Oil Changed      |          | Changed       | <br> |  |
| Sample Status    |          | SEVERE        | <br> |  |
| Sample Status    |          | JEVERE        | <br> |  |
| OIL CONDITION    |          |               |      |  |
| Visc @ 100°C     | cSt      | <b>12.5</b>   | <br> |  |
| Base Number (BN) | mg KOH/g | <b>7.8</b>    | <br> |  |
| Oxidation (PA)   | %        | 63            | <br> |  |
| CONTAMINATION    |          |               |      |  |
| CONTAMINATION    |          |               |      |  |
| Water            | %        | NEG           | <br> |  |
| Soot %           | %        | ■ 0.1         | <br> |  |
| Nitration (PA)   | %        | 79            | <br> |  |
| Sulfation (PA)   | %        | 55            | <br> |  |
| Glycol           | %        | NEG           | <br> |  |
| Fuel             | %        | <1.0          | <br> |  |
| Silicon          | ppm      | <b>■ 14</b>   | <br> |  |
| Sodium           | ppm      | <b>■</b> 7    | <br> |  |
| Potassium        | ppm      | <b></b>       | <br> |  |
| WEAR METALS      |          |               |      |  |
| Iron             | ppm      | <u> </u>      | <br> |  |
| Copper           | ppm      | <b>■</b> 9    | <br> |  |
| Lead             | ppm      | <b>10</b>     | <br> |  |
| Tin              | ppm      | <b>1</b>      | <br> |  |
| Aluminum         | ppm      | <b>△</b> 36   | <br> |  |
| Chromium         | ppm      | <b>58</b>     | <br> |  |
| Molybdenum       | ppm      | ■ 50          | <br> |  |
| Nickel           | ppm      | <b>■</b> 0    | <br> |  |
| Titanium         | ppm      | <b>■</b> <1   | <br> |  |
| Silver           | ppm      | ■ 0           | <br> |  |
| Manganese        | ppm      | <b>2</b>      | <br> |  |
| Vanadium         | ppm      | <1            | <br> |  |
| ADDITIVES        |          |               |      |  |
| Calcium          | ppm      | <b>2236</b>   | <br> |  |
| Magnesium        | ppm      | <b>249</b>    | <br> |  |
| Zinc             | ppm      | <b>■</b> 1280 | <br> |  |
| Phosphorus       | ppm      | ■ 1121        | <br> |  |
| Barium           | ppm      | ■0            | <br> |  |
| Boron            | ppm      | 304           | <br> |  |
|                  |          |               |      |  |

## Diagnosis

Oil and filter change at the time of sampling has been noted. We advise that you inspect for the source(s) of wear. We recommend an early resample to monitor this condition. Gear wear is indicated. There is no indication of any contamination in the oil. The BN result indicates that there is suitable alkalinity remaining in the oil. The oil is no longer serviceable as a result of the abnormal and/or severe wear.