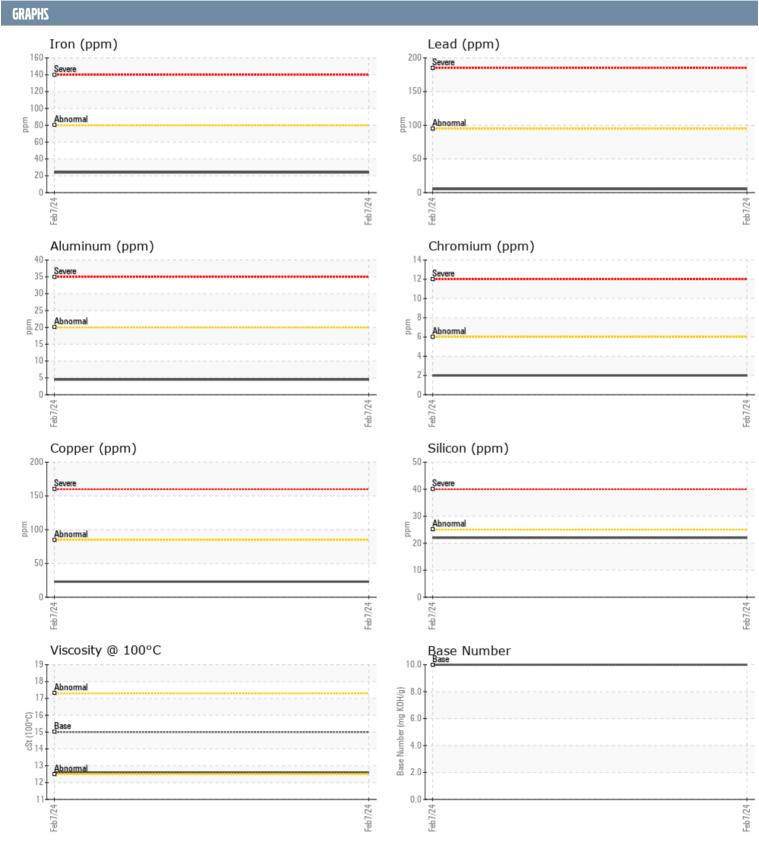

## RIZZO 505747 VOLVO PENTA A 1 185867 - STARBOARD DIESEL ENGINE

Sample No: VPA052437

Oil Type: VOLVO ULTRA DIESEL ENGINE OIL 15W40 VDS-3

| SAMPLE INFORMAT              | TION     |                           |      |  |
|------------------------------|----------|---------------------------|------|--|
| Cample Number                |          | VPA052437                 | <br> |  |
| Sample Number<br>Sample Date |          | 07 Feb 2024               | <br> |  |
| Machine Hours                |          | 134                       | <br> |  |
| Oil Hours                    |          | 134                       | <br> |  |
| Oil Changed                  |          | Changed                   | <br> |  |
| Sample Status                |          | NORMAL                    | <br> |  |
| Sample Status                |          | NORWAL                    | <br> |  |
| OIL CONDITION                |          |                           |      |  |
| Visc @ 100°C                 | cSt      | <b>12.6</b>               | <br> |  |
| Base Number (BN)             | mg KOH/g | <b>10.0</b>               | <br> |  |
| Oxidation (PA)               | %        | 75                        | <br> |  |
| CONTAMINATION                |          |                           |      |  |
|                              | 0/       |                           |      |  |
| Water                        | %        | NEG                       | <br> |  |
| Soot %                       | %        | ■0.5                      | <br> |  |
| Nitration (PA)               | %        | 51                        | <br> |  |
| Sulfation (PA)               | %        | 61                        | <br> |  |
| Glycol                       | %        | NEG                       | <br> |  |
| Fuel<br>Silicon              | %        | <1.0                      | <br> |  |
| Sodium                       | ppm      | <b>□</b> 22<br><b>□</b> 4 | <br> |  |
| Potassium                    | ppm      | <b>=</b> <1               | <br> |  |
| Totassium                    | ррпп     |                           |      |  |
| WEAR METALS                  |          |                           |      |  |
| Iron                         | ppm      | <b>2</b> 4                | <br> |  |
| Copper                       | ppm      | <b>23</b>                 | <br> |  |
| Lead                         | ppm      | <b>5</b>                  | <br> |  |
| Tin                          | ppm      | <b>4</b>                  | <br> |  |
| Aluminum                     | ppm      | <b>4</b>                  | <br> |  |
| Chromium                     | ppm      | <b>2</b>                  | <br> |  |
| Molybdenum                   | ppm      | <b>42</b>                 | <br> |  |
| Nickel                       | ppm      | <b>2</b>                  | <br> |  |
| Titanium                     | ppm      | <b>0</b>                  | <br> |  |
| Silver                       | ppm      | <b>■</b> 0                | <br> |  |
| Manganese                    | ppm      | <b>1</b>                  | <br> |  |
| Vanadium                     | ppm      | <1                        | <br> |  |
| ADDITIDDA                    |          |                           |      |  |
| Calcium                      | ppm      | ■1828                     | <br> |  |
| Magnesium                    | ppm      | <b>491</b>                | <br> |  |
| Zinc                         | ppm      | <b>1121</b>               | <br> |  |
| Phosphorus                   | ppm      | _<br><b>■</b> 972         | <br> |  |
| Barium                       | ppm      | <b>0</b>                  | <br> |  |
| Boron                        | ppm      | <b>56</b>                 | <br> |  |
|                              |          |                           |      |  |

## Diagnosis

Resample at the next service interval to monitor. All component wear rates are normal. There is no indication of any contamination in the oil. The BN result indicates that there is suitable alkalinity remaining in the oil. The condition of the oil is acceptable for the time in service.