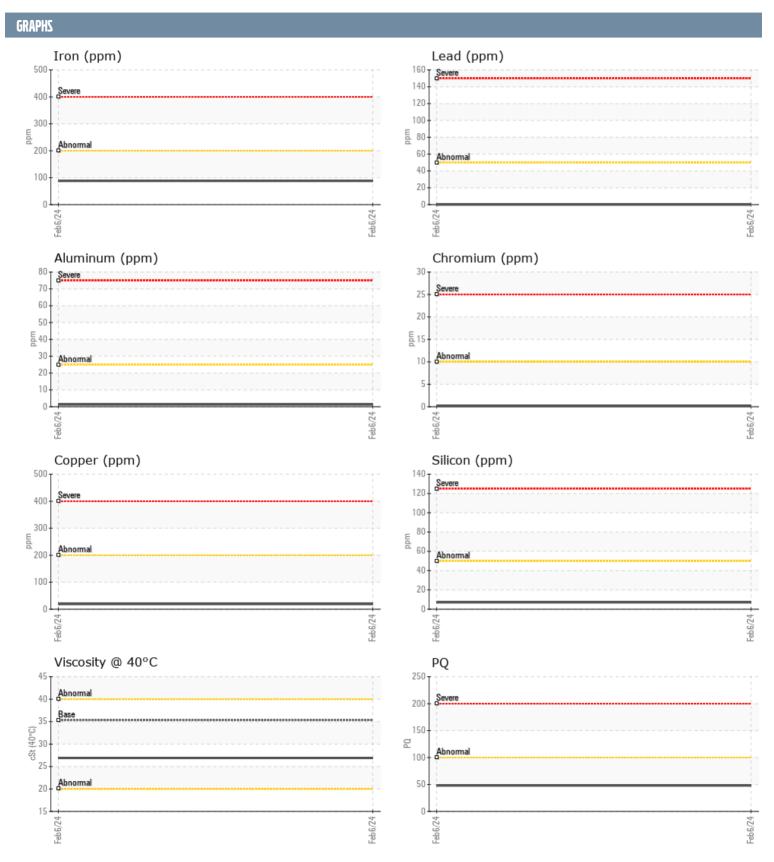

## STEVE KUTINA TAP538598 ZF STEVE KUTINA - INBOARD (S/N NOT GIVEN) - STARBOARD GEARBOX

Sample No: VPA045642

Oil Type: VOLVO AUTOMATIC TRANSMISSION FLUID AT102

| SAMPLE INFORM | IATION |               |      |  |
|---------------|--------|---------------|------|--|
| Sample Number |        | VPA045642     | <br> |  |
| Sample Date   |        | 06 Feb 2024   | <br> |  |
| Machine Hours |        | 205           | <br> |  |
| Oil Hours     |        | 100           | <br> |  |
| Oil Changed   |        | Changed       | <br> |  |
| Sample Status |        | NORMAL        | <br> |  |
|               |        | 11011111111   |      |  |
| OIL CONDITION |        |               |      |  |
| Visc @ 40°C   | cSt    | <b>26.9</b>   | <br> |  |
| CONTAMINATIO  | N      |               |      |  |
| Water         | %      | NEG           | <br> |  |
| Silicon       | ppm    | <b>■7</b>     | <br> |  |
| Sodium        | ppm    | ■0            | <br> |  |
| Potassium     | ppm    | <b>2</b>      | <br> |  |
| WEAR METALS   |        |               |      |  |
| PQ            |        | <b>48</b>     | <br> |  |
| Iron          | ppm    | ■88           | <br> |  |
| Copper        | ppm    | <b>19</b>     | <br> |  |
| Lead          | ppm    | <b>■</b> 0    | <br> |  |
| Tin           | ppm    | <b>■&lt;1</b> | <br> |  |
| Aluminum      | ppm    | <b>1</b>      | <br> |  |
| Chromium      | ppm    | <b>■</b> <1   | <br> |  |
| Molybdenum    | ppm    | <b>1</b>      | <br> |  |
| Nickel        | ppm    | <b>0</b>      | <br> |  |
| Titanium      | ppm    | 0             | <br> |  |
| Silver        | ppm    | 0             | <br> |  |
| Manganese     | ppm    | <b>■</b> 0    | <br> |  |
| Vanadium      | ppm    | 0             | <br> |  |
| ADDITIVES     |        |               |      |  |
| Calcium       | ppm    | <b>113</b>    | <br> |  |
| Magnesium     | ppm    | <u>5</u>      | <br> |  |
| Zinc          | ppm    | ■34           | <br> |  |
| Phosphorus    | ppm    | <b>258</b>    | <br> |  |
| Barium        | ppm    | ■9            | <br> |  |
| Boron         | ppm    | <b>115</b>    | <br> |  |
|               |        |               |      |  |

## Diagnosis

Resample at the next service interval to monitor. All component wear rates are normal. There is no indication of any contamination in the oil. The condition of the oil is acceptable for the time in service.