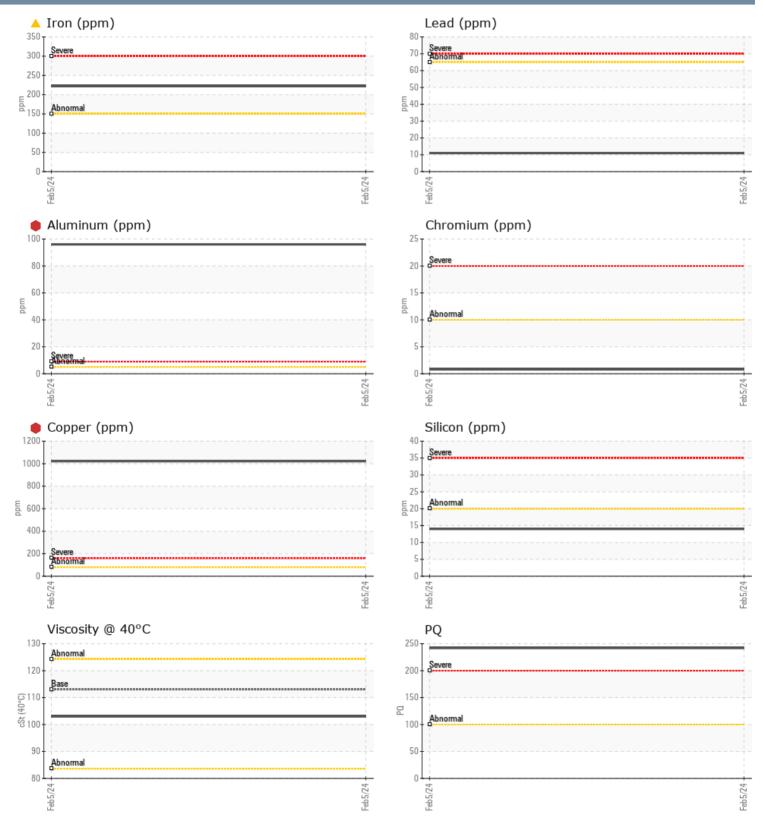

### NADINE UCIUOLI LUKAS SIMMONS VOLVO PENTA 3101028500 - INBOARD - CENTER GEARBOX

Sample No: VPA051580

Oil Type: VOLVO ULTRA DIESEL ENGINE OIL 15W40 VDS-3

| SAMPLE INFORM |       |             |  |  |  |                                                                                                                                              |
|---------------|-------|-------------|--|--|--|----------------------------------------------------------------------------------------------------------------------------------------------|
|               |       |             |  |  |  |                                                                                                                                              |
| Sample Number |       | VPA051580   |  |  |  | Helmuts Marine Service                                                                                                                       |
| Sample Date   |       | 05 Feb 2024 |  |  |  | 619 Canal Street                                                                                                                             |
| Machine Hours |       | 917         |  |  |  |                                                                                                                                              |
| Oil Hours     |       | 917         |  |  |  | SAN RAFAEL, CA                                                                                                                               |
| Oil Changed   |       | Changed     |  |  |  | US 94901-3545                                                                                                                                |
| Sample Status |       | SEVERE      |  |  |  | Contact: NADINE URCIUOLI                                                                                                                     |
|               |       |             |  |  |  | SERVICE@HELMUTSMARINE.COM<br>T: x:                                                                                                           |
| OIL CONDITION |       |             |  |  |  | F: x:                                                                                                                                        |
| Visc @ 40°C   | cSt   | <b>103</b>  |  |  |  | 1. A.                                                                                                                                        |
| CONTAMINATIO  | N     |             |  |  |  | Diagnosis                                                                                                                                    |
|               |       |             |  |  |  | Oil and filter change at the time of                                                                                                         |
| Water         | %     | NEG         |  |  |  | sampling has been noted. We<br>recommend an early resample to<br>monitor this condition.The copper<br>level is severe. Gear wear is indicate |
| Silicon       | ppm   | <b>1</b> 4  |  |  |  |                                                                                                                                              |
| Sodium        | ppm   | 14          |  |  |  |                                                                                                                                              |
| Potassium     | ppm   | 7           |  |  |  |                                                                                                                                              |
| WEAR METALS   |       |             |  |  |  | Clutch disc wear or oil cooler<br>leaching indicated. There is no<br>indication of any contamination in<br>the oil. The oil is no longer     |
| PQ 242        |       |             |  |  |  |                                                                                                                                              |
| Iron          | ppm   | <u> </u>    |  |  |  | serviceable as a result of the                                                                                                               |
| Copper        | ppm   | 1022        |  |  |  | abnormal and/or severe wear.                                                                                                                 |
| Lead          | ppm   | 11          |  |  |  |                                                                                                                                              |
| Tin           | ppm   | 2           |  |  |  |                                                                                                                                              |
| Aluminum      | ppm   | 96          |  |  |  |                                                                                                                                              |
| Chromium      | ppm   | ■<1         |  |  |  |                                                                                                                                              |
| Molybdenum    | ppm   | 2           |  |  |  |                                                                                                                                              |
| Nickel        | ppm   | 0           |  |  |  |                                                                                                                                              |
| Titanium      | ppm   | 1           |  |  |  |                                                                                                                                              |
| Silver        | ppm   | <1          |  |  |  |                                                                                                                                              |
| Manganese     | ppm   | 8           |  |  |  |                                                                                                                                              |
| Vanadium      | ppm   | 0           |  |  |  |                                                                                                                                              |
|               | Phili | v           |  |  |  | -                                                                                                                                            |
| ADDITIVES     |       |             |  |  |  |                                                                                                                                              |
| Calcium       | ppm   | 2288        |  |  |  |                                                                                                                                              |
| Magnesium     | ppm   | <b>1</b> 0  |  |  |  |                                                                                                                                              |
| Zinc          | ppm   | 971         |  |  |  |                                                                                                                                              |
| Phosphorus    | ppm   | 1068        |  |  |  |                                                                                                                                              |
| Barium        | ppm   | 9           |  |  |  |                                                                                                                                              |
| Boron         | ppm   | 53          |  |  |  |                                                                                                                                              |
|               | 1. 1  |             |  |  |  |                                                                                                                                              |

#### GRAPHS