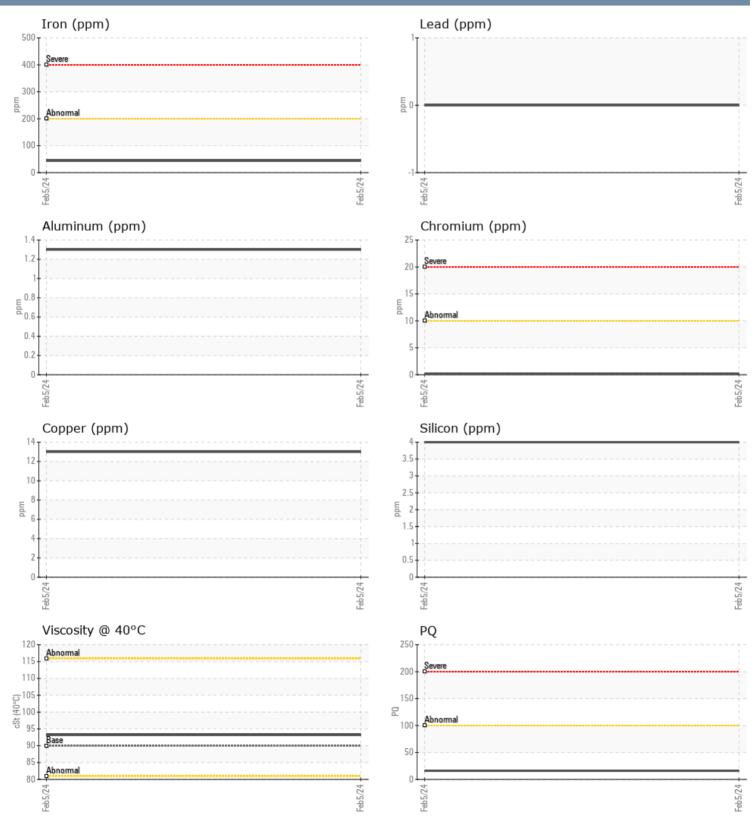

#### SAMPLE INFORMATION Sample Number VPA052436 Jefferson Beach Yacht Sales Inc 05 Feb 2024 Sample Date 24400 Jefferson Ave. Machine Hours 126 SAINT CLAIR SHORES, MI 126 **Oil Hours** US 48080 Oil Changed Changed Contact: CORT CORINO NORMAL Sample Status ccorino@jbys.com T: (773)641-6947 **OIL CONDITION** F: Visc @ 40°C cSt 93.2 Diagnosis CONTAMINATION Resample at the next service interval % NEG Water to monitor.All component wear rates Silicon ppm 4 are normal. There is no indication of Sodium 1 ppm any contamination in the oil. The Potassium ppm 11 condition of the oil is acceptable for the time in service. WEAR METALS PO 16 44 Iron ppm Copper ppm 13 Lead 0 ppm 0 Tin ppm Aluminum ppm 1 Chromium ■<1 ppm Molybdenum 0 ppm **||** <1 Nickel ppm Titanium 0 ppm Silver 0 ppm Manganese 2 ppm Vanadium 0 ppm **ADDITIVES** 29 Calcium ppm Magnesium ppm 867 Zinc ppm 14 Phosphorus ppm 1494 Barium ppm 9 Boron ppm 552

### GRAPHS

Report Id: VP297371 [WUSCAR] 06087732 (Generated: 02/15/2024 10:52:11) Rev: 1

Contact/Location: CORT CORINO - VP297371