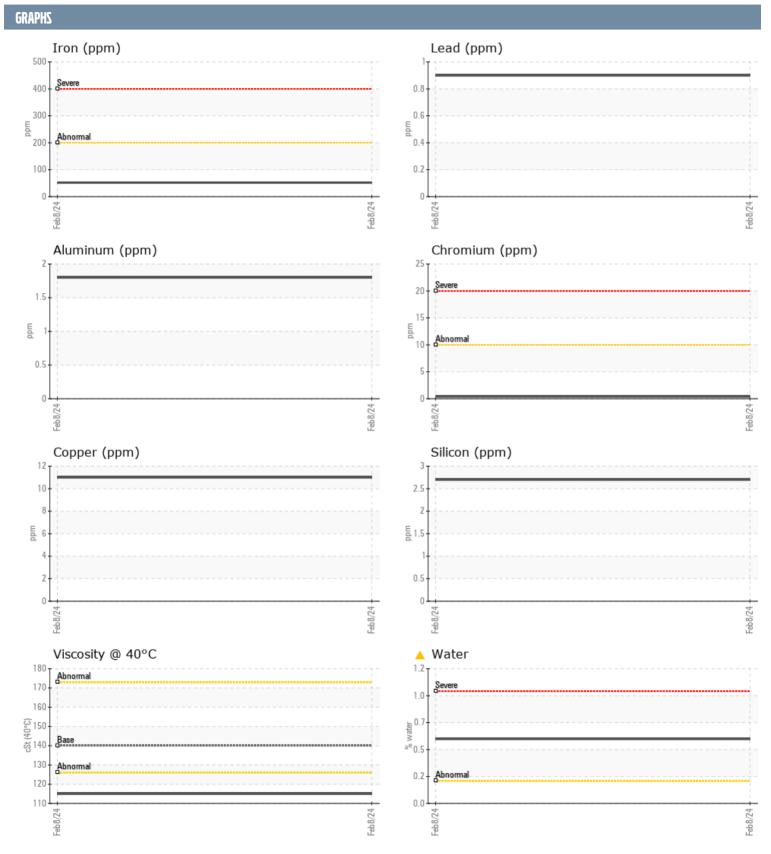

## HASSUT 4268 4268 VOLVO PENTA 3200003649 - STARBOARD IPS

Sample No: VPA043292

Oil Type: GEAR OIL LS 80W90

| CAMPLE INCORM | ATION |                |      |  |
|---------------|-------|----------------|------|--|
| SAMPLE INFORM | ATIUN |                |      |  |
| Sample Number |       | VPA043292      | <br> |  |
| Sample Date   |       | 08 Feb 2024    | <br> |  |
| Machine Hours |       | 241            | <br> |  |
| Oil Hours     |       | 0              | <br> |  |
| Oil Changed   |       | N/A            | <br> |  |
| Sample Status |       | ABNORMAL       | <br> |  |
| OIL CONDITION |       |                |      |  |
| Visc @ 40°C   | cSt   | ■115           | <br> |  |
| CONTAMINATION |       |                |      |  |
| Water         | %     | <b>△</b> 0.574 | <br> |  |
| Silicon       | ppm   | 3              | <br> |  |
| Sodium        | ppm   | <b>■</b> 36    | <br> |  |
| Potassium     | ppm   | <b>□</b> 7     | <br> |  |
|               |       |                |      |  |
| WEAR METALS   |       |                |      |  |
| PQ            |       | <b>21</b>      | <br> |  |
| Iron          | ppm   | <b>■52</b>     | <br> |  |
| Copper        | ppm   | <b>11</b>      | <br> |  |
| Lead          | ppm   | <1             | <br> |  |
| Tin           | ppm   | <1             | <br> |  |
| Aluminum      | ppm   | 2              | <br> |  |
| Chromium      | ppm   | <b>■&lt;1</b>  | <br> |  |
| Molybdenum    | ppm   | <b>■&lt;1</b>  | <br> |  |
| Nickel        | ppm   | <b>■&lt;1</b>  | <br> |  |
| Titanium      | ppm   | 0              | <br> |  |
| Silver        | ppm   | <1             | <br> |  |
| Manganese     | ppm   | <b>5</b>       | <br> |  |
| Vanadium      | ppm   | <1             | <br> |  |
| ADDITIVES     |       |                |      |  |
| Calcium       | ppm   | 17             | <br> |  |
| Magnesium     | ppm   | 103            | <br> |  |
| Zinc          | ppm   | <b>7</b> 9     | <br> |  |
| Phosphorus    | ppm   | 1371           | <br> |  |
| Barium        | ppm   | <b>4</b>       | <br> |  |
| Boron         | ppm   | ■315           | <br> |  |
|               |       | _              |      |  |

## Diagnosis

We advise that you check for the source of water entry. Resample at the next service interval to monitor.All component wear rates are normal. There is a moderate concentration of water present in the oil. The condition of the oil is acceptable for the time in service.