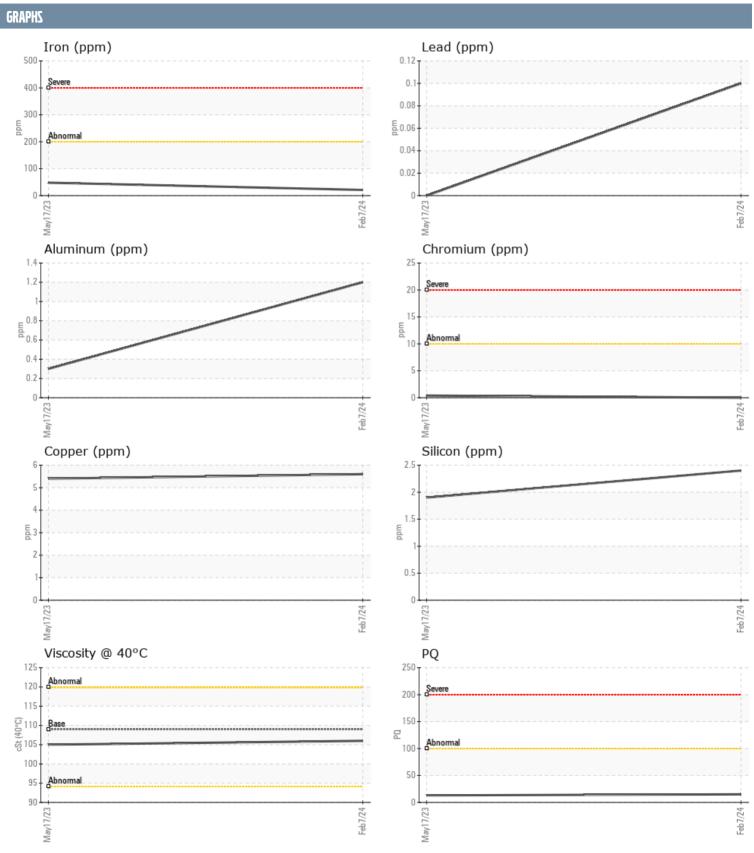

## VOLVO PENTA 3950005175 - STARBOARD IPS

Sample No: VPA059672

**Oil Type:** GEAR OIL SAE 75W90

| SAMPLE INFORM | ATION |                  |             |      |
|---------------|-------|------------------|-------------|------|
|               | HIUN  | VD 4 0 5 0 5 7 7 | \/DA055044  |      |
| Sample Number |       | VPA059672        | VPA055814   | <br> |
| Sample Date   |       | 07 Feb 2024      | 17 May 2023 | <br> |
| Machine Hours |       | 1100             | 1036        | <br> |
| Oil Hours     |       | 0                | 0           | <br> |
| Oil Changed   |       | N/A              | N/A         | <br> |
| Sample Status |       | NORMAL           | NORMAL      | <br> |
| OIL CONDITION |       |                  |             |      |
| Visc @ 40°C   | cSt   | <b>106</b>       | □105        | <br> |
| CONTAMINATION | ı     |                  |             |      |
| Water         | %     | NEG              | NEG         | <br> |
| Silicon       | ppm   | 2                | 2           | <br> |
| Sodium        | ppm   | <b>4</b>         | <b>9</b>    | <br> |
| Potassium     | ppm   | <b>■&lt;1</b>    | <b>2</b>    | <br> |
| WEAR METALS   |       |                  |             |      |
| PQ            |       | <b>15</b>        | <b>1</b> 3  | <br> |
| Iron          | ppm   | <b>21</b>        | ■48         | <br> |
| Copper        | ppm   | 6                | 5           | <br> |
| Lead          | ppm   | <1               | 0           | <br> |
| Tin           | ppm   | <1               | 0           | <br> |
| Aluminum      | ppm   | 1                | <1          | <br> |
| Chromium      | ppm   | ■ 0              | <b></b> <1  | <br> |
| Molybdenum    | ppm   | <b>■</b> 0       | <b>-</b> <1 | <br> |
| Nickel        | ppm   | <b>-&lt;1</b>    | < 1         | <br> |
| Titanium      | ppm   | 0                | 0           | <br> |
| Silver        | ppm   | 0                | 0           | <br> |
| Manganese     | ppm   | <b>■</b> <1      | <b>2</b>    | <br> |
| Vanadium      | ppm   | 0                | 0           | <br> |
| ADDITIVES     |       |                  |             |      |
| Calcium       | ppm   | <b>2</b>         | <b>4</b>    | <br> |
| Magnesium     | ppm   | <u> </u>         | 7           | <br> |
| Zinc          | ppm   | <u> </u>         | ■34         | <br> |
| Phosphorus    | ppm   | <b>1415</b>      | <b>1346</b> | <br> |
| Barium        | ppm   | ■0               | 0           | <br> |
| Boron         | ppm   | ■299             | ■313        | <br> |
|               |       | <del>-</del>     | _           |      |

## Diagnosis

Resample at the next service interval to monitor. All component wear rates are normal. There is no indication of any contamination in the oil. The condition of the oil is acceptable for the time in service.